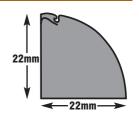

able Path Floor Edging
- Benches and Worktops
- Coving and Cornices
- Display Cabinets



Quadrant D-Line (22x22mm) is ideal for hiding cables at floor level, or above worktops!

The patented hinged and click-lock lid in a unique single piece design makes the product easy to handle and easy to later add or remove cables.

Also available are packs of flush-fit accessories (couplers, bends, cable inlets & outlets, end caps etc.) for perfect finish (see below) eliminating the need to mitre corners.

Lengths supplied White ...D-Line can be painted. Self adhesive backing for easy fitting.

D-Line is the perfect choice to hide wires in stylish profiles that simply blend with modern decor ... saving the need to chase behind walls and re-decorating, or lifting floors!

## Pack Contents 22x22mm







## **X-ON Electronics**

Largest Supplier of Electrical and Electronic Components

Click to view similar products for d line manufacturer:

Other Similar products are found below:

D Line