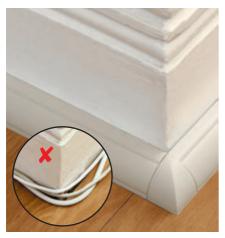

Also available are packs of flush-fit accessories (couplers, bends, cable inlets & outlets, end caps etc.) for perfect finish (see below) eliminating the need to mitre corners.

Lengths supplied White ...D-Line can be painted. Self adhesive backing for easy fitting.

D-Line is the perfect choice to hide wires in stylish profiles that simply blend with modern decor ... saving the need to chase behind walls and re-decorating, or lifting floors!