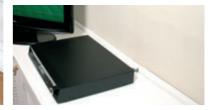

## Typical applications

- Cable Path Floor Edging
- Benches and Worktops
- Coving and Cornices
- Display Cabinets

Quadrant D-Line (22x22mm) is ideal for hiding cables at floor level, or above worktops!

The patented hinged and click-lock lid in a unique single piece design makes the product easy to handle and easy to later add or remove cables.