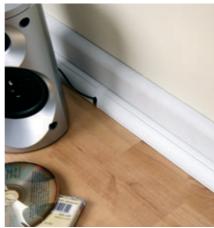

## Typical applications

- Cable Path Floor Edging
- Benches and Worktops
- Coving and Cornices
- Display Cabinets

Quadrant D-Line (22x22mm) is ideal for hiding cables at floor level, or above worktops!

The patented hinged and click-lock lid in a unique single piece design makes the product easy to handle and easy to later add or remove cables.

D-Line is the perfect choice to hide wires in stylish profiles that simply blend with modern decor ... saving the need to chase behind walls and re-decorating, or lifting floors!