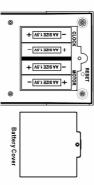

### Installing the batteries

Your Rocket Bank runs on 4 "AA" batteries.

 Use a Phillips screwdriver to loosen the screw of the cover on the bottom of the Rocket Bank.

Replace the cover and secure it with the screw. Insert 4 x "AA" batteries into the battery compartment as indicated by the polarity symbols (+ and -) marked inside

- When the Rocket bank stops operating properly, the the batteries in battery compartment marked with CLOCK. display becomes dim, or the sound becomes weak, replace
- When the rocket doesn't move, replace batteries in battery compartment marked with MOTOR.

The bottom of the Rocket Bank