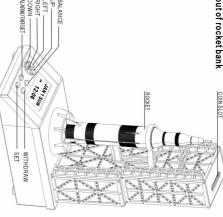

t move, replace batteries in battery compartment marked with MOTOR.



The bottom of the Rocket Bank

#### Setting the clock

- After installing the batteries, the LCD will display the time
- To set the time and date, press and hold the SET key for 2 seconds, Year (2007) flashes.
- To select the current year, press UP or DOWN key. Press the SET to confirm. Month flashes
- 5.Repeat the steps to set the date, hour & minutes. After setting To select the current month, press UP or DOWN key. Press the SET to confirm. Date flashes.
- the time, the LCD will display 12-HOUR
- 6.Press the UP or DOWN key to select 12-HOUR or 24-HOUR format. Press SET to confirm.
- **Note**: To return to previous entries during the setup process, press the LEFT or RIGHT key.

## Layout of rocket bank

Item no. 2633



#### Setting the alarm time

- When CLOCK displays, press the ALARM key, the alarm time and ALARM ON or OFF status will be displayed.
- Press UP or Down key to set ALARM ON or OFF. Note: the symbol (&) will appear when the alarm is turned on.
- To set the alarm time, press the SET key for 2 seconds
- 4.Press UP or DOWN to set the alarm hour and then press the SET key to confirm. Minutes flashes
- 5. Repeat the steps to set the minutes and press SET key to
- 7. When the alarm time is reached, the rocket will take off and 6. The unit returns to the clock mode. Note: The AM/PM will beep for 90 seconds. To stop the alarm, press any button indicator will appear when you set the time in 12-hour format

**Note**: To return to previous entries during the setup process, press the LEFT or RIGHT ke