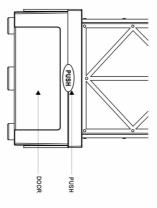

the BALANCE, then press UP

Clearing your balance

### Making coins deposit

LCD displays FULL £999.99. announcement and light flashing when you deposit each coin. the balance. The rocket will take off with countdown Coin Slot recognizes the amount of each coin and counts it into To deposit coins, simply insert the coins into the Coin Slot. The When your deposit reaches £999.99, the bank is full and the

### Checking your balance

shown on display Press the BALANCE key. Your current account balance is

<u>ი</u>

### Making your withdrawal

- Press the WITHDRAW key. £ amount flashes
- To select £ amount, press UP or DOWN key.
- To confirm target £ amount, press RIGHT key Pence amount flashes.
- 4. To select pence amount, press UP or DOWN key
- To confirm withdrawal amount, press SET key.



Press PUSH to open the door and take out the withdrawal

#### Sound On/Off status

- Press the UP or DOWN key to enter the SOUND ON (or OFF) status displays.
- 2. To change sound ON or OFF, press UP or DOWN key, then press SET to confirm.

#### Resetting the bank

If your bank is not working properly or does not respond to savings amount again All settings will clear. You must set the time, date and target your input, press RESET on the bottom of the Rocket Bank

## Alkaline battery recommended.

**Battery precautions** 

- Do not use rechargeable batteries
- Non-rechargeable batteries are not to be recharged.
- Rechargeable accumulators/batteries are to be removed from the bank before being charged.
- 5. Rechargeable accumulators/batteries are only to be Different types of battery or ne