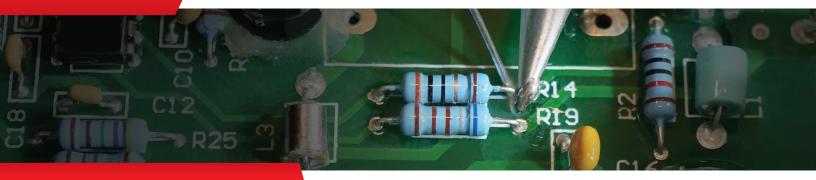

# MG Chemicals Introduces... Premium Grade RA Rosin Flux Paste

#8342-50G - RA Rosin Flux Paste

**#8342-50G** (50 g)

A RA Rosin Flux Paste superior electronic grade flux paste system that makes SMD electrical and electronics soldering faster and easier. It is designed for lead-free alloys, but it works well with conventional leaded solder. It is easy to apply and stays on the area where it is applied, and a little bit goes a long way. It does not contain any Zinc Chloride or Ammonium Chloride. Post soldering residues removal is much easier due to the organic acid base of the flux.

## **Applications and Uses**

- Works well with Leaded or Lead free solders
- Solder touch up
- Surface mount and through hole assemblies rework or repair
- Can be applied by dipping or brush / cotton swab spreading