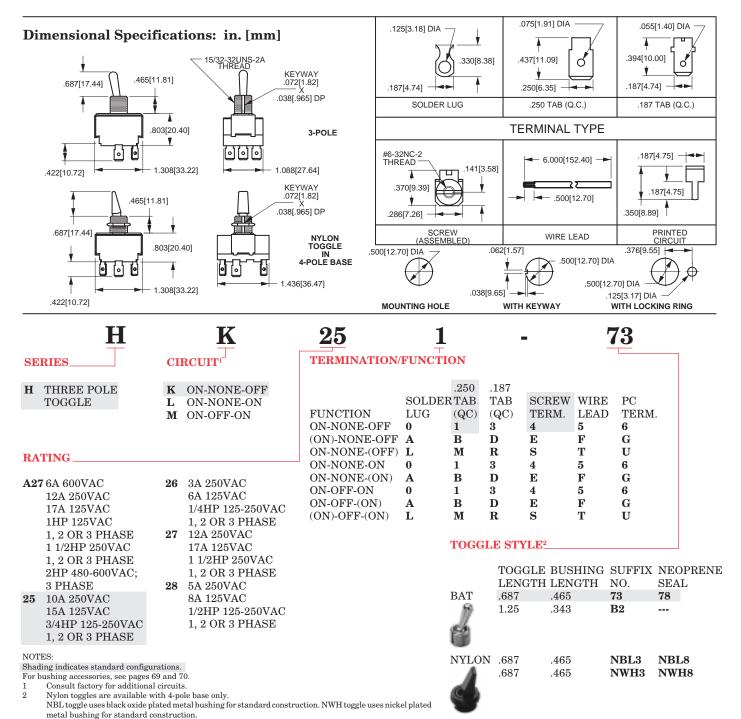

## **H-Series**

The H-Series toggle switches are heavyduty, high voltage, high amperage, threepole switches. These switches have a slow-make, slow-break contact mechanism, are AC rated to 600V, and are available in a wide range of ratings, circuits, terminations and bushing/toggle configurations.

## **Specifications**

- Certifications\*: UL, CSA,
- Dielectric Strength: 1,000 V (minimum)
- Insulation Resistance: 100 Megohms (minimum)
- Base Material: Phenolic
- Actuator Material: Brass/Nickel Plate or Polycarbonate
- Bushing Material: Brass/Nickel Plate
- \* Due to ongoing technological advances, consult factory for certification specifics.