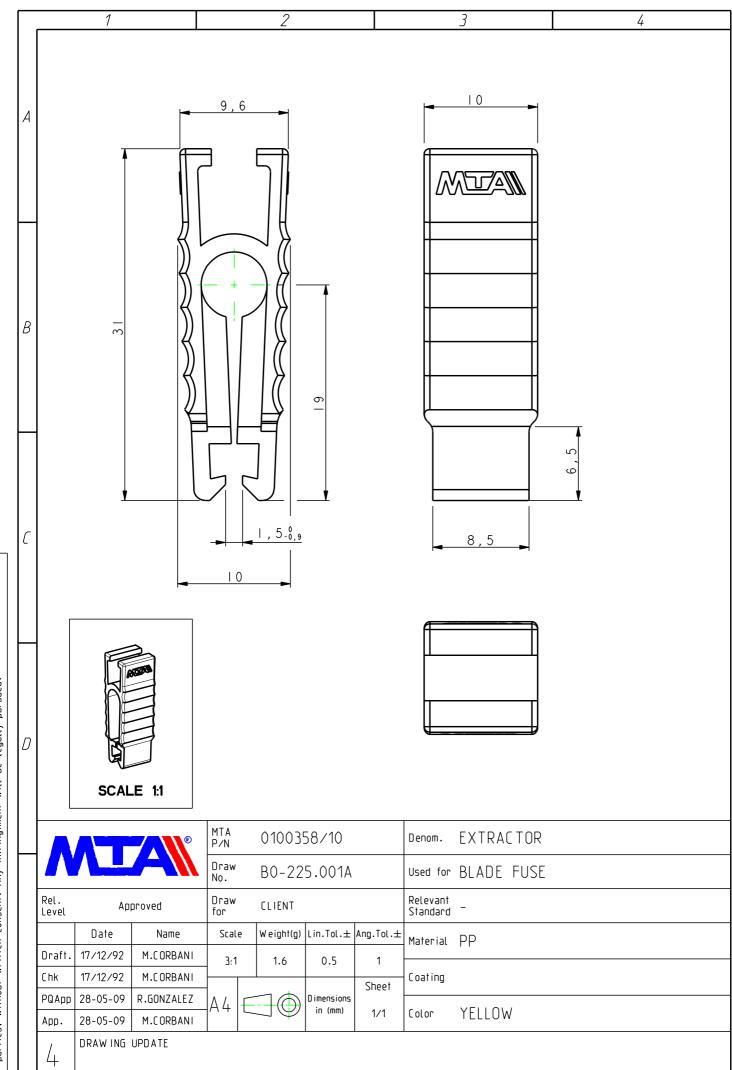

Date

21/05/09

Name

R.DALMA

utilized, for the manufacture of the component or unit herein illustrated and must not be released to other parties, without written consent. Any infringiment will be legally pursued.

No.

Reason for Revision

## **X-ON Electronics**

Largest Supplier of Electrical and Electronic Components

Click to view similar products for Fuse Holder Accessories category:

Click to view products by MTA manufacturer:

Other Similar products are found below:

BK/1A1337 BK/2A1460 BO2-02 BP/FP-2 903-048 9732 CO2-10 CO3-03 B001-7018/J BK/1A1853 BK/1A4421 BK/1A6049 BK/9732 BO3-03 X30110 09030012H 0904216001 09050023H FHM20200ZPA FHM20200Z BK/9834 901-108 00970021HXNVDL 00BS0232P CO2-04 BK1A1853 BK9835 BK-HHT BK9834 BK1A4806-2 0880.0001 00970053XP 3566C 04450718ZX900 BP/FP-3