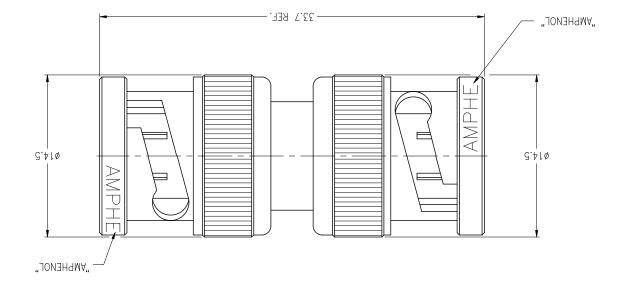

## **CUSTOMER OUTLINE DRAWING**

ALL OTHER SHEETS ARE FOR INTERNAL USE ONLY

|     | PART NO.31-218-RFX                                                 | 4            |           | В          | 18/ND3C-ESZ | F:\DWG\APL\CNPD\RFX\31\2 | FINISH                                                                                                                                                                                                                                                                                                                                                                                                                                                                                                                                                                                                                                                                                                                                                                                                                                                                                                                                                                                                                                                                                                                                                                                                                                                                                                                                                                                                                                                                                                                                                                                                                                                                                                                                                                                                                                                                                                                                                                                                                                                                                                                         | product, process or design, patented or otherwise, that may in any way be related to or disclosed by said drawings, specifications, or other data.                 |
|-----|--------------------------------------------------------------------|--------------|-----------|------------|-------------|--------------------------|--------------------------------------------------------------------------------------------------------------------------------------------------------------------------------------------------------------------------------------------------------------------------------------------------------------------------------------------------------------------------------------------------------------------------------------------------------------------------------------------------------------------------------------------------------------------------------------------------------------------------------------------------------------------------------------------------------------------------------------------------------------------------------------------------------------------------------------------------------------------------------------------------------------------------------------------------------------------------------------------------------------------------------------------------------------------------------------------------------------------------------------------------------------------------------------------------------------------------------------------------------------------------------------------------------------------------------------------------------------------------------------------------------------------------------------------------------------------------------------------------------------------------------------------------------------------------------------------------------------------------------------------------------------------------------------------------------------------------------------------------------------------------------------------------------------------------------------------------------------------------------------------------------------------------------------------------------------------------------------------------------------------------------------------------------------------------------------------------------------------------------|--------------------------------------------------------------------------------------------------------------------------------------------------------------------|
|     |                                                                    | KEV          | SIZE      | DMC 2      |             | CAD FILE                 |                                                                                                                                                                                                                                                                                                                                                                                                                                                                                                                                                                                                                                                                                                                                                                                                                                                                                                                                                                                                                                                                                                                                                                                                                                                                                                                                                                                                                                                                                                                                                                                                                                                                                                                                                                                                                                                                                                                                                                                                                                                                                                                                | rights or permitting such holder or any other person to manufacture, use or sell any                                                                               |
|     | ILEM NO. 31-218-ND3G-50                                            | 2 OF 2       | SHEET     | 2CALE: 3√1 | 21-lut-11   | R'HSIEH                  |                                                                                                                                                                                                                                                                                                                                                                                                                                                                                                                                                                                                                                                                                                                                                                                                                                                                                                                                                                                                                                                                                                                                                                                                                                                                                                                                                                                                                                                                                                                                                                                                                                                                                                                                                                                                                                                                                                                                                                                                                                                                                                                                | other data by Amphenol Corp., or to any other person to anyone for any purpose is not to be regarded by implication or otherwise in any manner licensing, granting |
|     | DRAWING NO.31-218-ND3G-50                                          | MOIYAUA JJAM |           |            | DATE        | APPROVED                 |                                                                                                                                                                                                                                                                                                                                                                                                                                                                                                                                                                                                                                                                                                                                                                                                                                                                                                                                                                                                                                                                                                                                                                                                                                                                                                                                                                                                                                                                                                                                                                                                                                                                                                                                                                                                                                                                                                                                                                                                                                                                                                                                | confidential and not to be disclosed to any person other than those to whom they are given by Amphenol Corp. The furnishing of these drawings, specifications, or  |
|     | DRAWING NO                                                         |              |           | 00-guA-€0  | NIBUA.T     | KELEBENCE                | NOTICE – These drawings, specifications, or other data (1) are, and remain the property of Amphrenol Corp. (2) must be returned upon request; and (3) are property of the prop |                                                                                                                                                                    |
| n,  | Danbury CT USA, Tainan Taiwan, Shenzhen Chir<br>www.amphenolrf.com |              |           | DATE       | ENCINEER    |                          |                                                                                                                                                                                                                                                                                                                                                                                                                                                                                                                                                                                                                                                                                                                                                                                                                                                                                                                                                                                                                                                                                                                                                                                                                                                                                                                                                                                                                                                                                                                                                                                                                                                                                                                                                                                                                                                                                                                                                                                                                                                                                                                                |                                                                                                                                                                    |
| 100 |                                                                    | SMC          | NALE TO E | I BNC I    | 21-luL-11   | T.DENC                   |                                                                                                                                                                                                                                                                                                                                                                                                                                                                                                                                                                                                                                                                                                                                                                                                                                                                                                                                                                                                                                                                                                                                                                                                                                                                                                                                                                                                                                                                                                                                                                                                                                                                                                                                                                                                                                                                                                                                                                                                                                                                                                                                | 11 mmč.0 ± mmč.0± mmľ.0± mmč0.0±                                                                                                                                   |
|     | Amphenol RF                                                        | ONG          | 3 01 3107 | TITLE      | DATE        | NWA90                    | MATERIAL                                                                                                                                                                                                                                                                                                                                                                                                                                                                                                                                                                                                                                                                                                                                                                                                                                                                                                                                                                                                                                                                                                                                                                                                                                                                                                                                                                                                                                                                                                                                                                                                                                                                                                                                                                                                                                                                                                                                                                                                                                                                                                                       | UNLESS OTHERWISE SPECIFIED, DIMENSIONS ARE IN METRIC AND TOLERANCES ARE: \$0.5mm 0.5 - 120mm AUGLES                                                                |