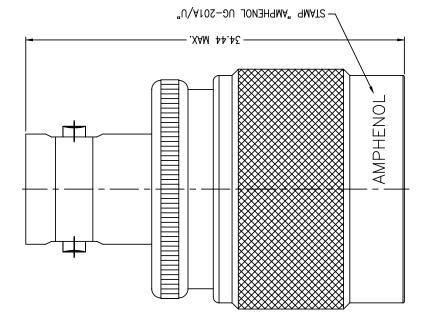

|      |                     |           |                                              |        |                       | B. TEMPERATURE RANGE: - 65°C to +165°C                                                                                                                                                                                                                                                                                                                                                                                                                                                                                                                                                                                                                                                                                                                                                                                                                                                                                                                                                                                                                                                                                                                                                                                                                                                                                                                                                                                                                                                                                                                                                                                                                                                                                                                                                                                                                                                                                                                                                                                                                                                                                         |
|------|---------------------|-----------|----------------------------------------------|--------|-----------------------|--------------------------------------------------------------------------------------------------------------------------------------------------------------------------------------------------------------------------------------------------------------------------------------------------------------------------------------------------------------------------------------------------------------------------------------------------------------------------------------------------------------------------------------------------------------------------------------------------------------------------------------------------------------------------------------------------------------------------------------------------------------------------------------------------------------------------------------------------------------------------------------------------------------------------------------------------------------------------------------------------------------------------------------------------------------------------------------------------------------------------------------------------------------------------------------------------------------------------------------------------------------------------------------------------------------------------------------------------------------------------------------------------------------------------------------------------------------------------------------------------------------------------------------------------------------------------------------------------------------------------------------------------------------------------------------------------------------------------------------------------------------------------------------------------------------------------------------------------------------------------------------------------------------------------------------------------------------------------------------------------------------------------------------------------------------------------------------------------------------------------------|
|      |                     |           |                                              |        |                       | A. DURABILITY: 500 CYCLES MIN.                                                                                                                                                                                                                                                                                                                                                                                                                                                                                                                                                                                                                                                                                                                                                                                                                                                                                                                                                                                                                                                                                                                                                                                                                                                                                                                                                                                                                                                                                                                                                                                                                                                                                                                                                                                                                                                                                                                                                                                                                                                                                                 |
|      |                     |           |                                              |        |                       | 3. MECHANICAL:                                                                                                                                                                                                                                                                                                                                                                                                                                                                                                                                                                                                                                                                                                                                                                                                                                                                                                                                                                                                                                                                                                                                                                                                                                                                                                                                                                                                                                                                                                                                                                                                                                                                                                                                                                                                                                                                                                                                                                                                                                                                                                                 |
| HS   | £ <del>1</del> 8843 | 26-Dec-11 | 2810302111MG-G7/"83847" 2AW "JONJH9MA" 9MAT2 |        |                       | A. IMPEDANCE: 50 OHM                                                                                                                                                                                                                                                                                                                                                                                                                                                                                                                                                                                                                                                                                                                                                                                                                                                                                                                                                                                                                                                                                                                                                                                                                                                                                                                                                                                                                                                                                                                                                                                                                                                                                                                                                                                                                                                                                                                                                                                                                                                                                                           |
| HS   | 47204               | 04-Dec-08 | TAMAGA CORPACIATE FORMAT                     | -<br>K |                       | 2. ELECTRICAL:                                                                                                                                                                                                                                                                                                                                                                                                                                                                                                                                                                                                                                                                                                                                                                                                                                                                                                                                                                                                                                                                                                                                                                                                                                                                                                                                                                                                                                                                                                                                                                                                                                                                                                                                                                                                                                                                                                                                                                                                                                                                                                                 |
|      | VUCLV               |           |                                              |        |                       | INSULATOR – PTFE                                                                                                                                                                                                                                                                                                                                                                                                                                                                                                                                                                                                                                                                                                                                                                                                                                                                                                                                                                                                                                                                                                                                                                                                                                                                                                                                                                                                                                                                                                                                                                                                                                                                                                                                                                                                                                                                                                                                                                                                                                                                                                               |
| HS   |                     | 02-Dec-04 | SEE SHEET 1                                  | 5      |                       | CONTACT – BERYLLIUM COPPER,SILIVER PLATING                                                                                                                                                                                                                                                                                                                                                                                                                                                                                                                                                                                                                                                                                                                                                                                                                                                                                                                                                                                                                                                                                                                                                                                                                                                                                                                                                                                                                                                                                                                                                                                                                                                                                                                                                                                                                                                                                                                                                                                                                                                                                     |
| 100X |                     | 40-q92-10 | SEE SHEET 1                                  | В      |                       | BODA – BKASS, NICKEL PLATING                                                                                                                                                                                                                                                                                                                                                                                                                                                                                                                                                                                                                                                                                                                                                                                                                                                                                                                                                                                                                                                                                                                                                                                                                                                                                                                                                                                                                                                                                                                                                                                                                                                                                                                                                                                                                                                                                                                                                                                                                                                                                                   |
| ЯЧЧА | ECO                 | DATE      | DESCRIPTION                                  | REV    |                       | samp finished and sample of the sample of th |
|      |                     |           | SNOISIAB                                     |        | тнікр Аисге Ркол. 🕀 🕂 | NOIES:                                                                                                                                                                                                                                                                                                                                                                                                                                                                                                                                                                                                                                                                                                                                                                                                                                                                                                                                                                                                                                                                                                                                                                                                                                                                                                                                                                                                                                                                                                                                                                                                                                                                                                                                                                                                                                                                                                                                                                                                                                                                                                                         |

## **CUSTOMER OUTLINE DRAWING**

YINO 3SU JANATINI ROA 3AA ST33HS A3HTO JAA

|   | 31-216                                                   | .00 ТЯАЧ    | 1 I                | 898 <b>7</b> 7 | В        | F:/DWG/CNPD/31/216-TSZ |          | LINISH COLOR                                     | product, process or design, patented or otherwise, that may in any way be related<br>or disclosed by said drawings, specifications, or other data.                                                                                                                                                                                                                                                                                                                                                                                                                                                                                                                                                                                                                                                                                                                                                                                                                                                                                                                                                                                                                                                                                                                                                                                                                                                                                                                                                                                                                                                                                                                                                                                                                                                                                                                                                                                                                                                                                                                                                                            |
|---|----------------------------------------------------------|-------------|--------------------|----------------|----------|------------------------|----------|--------------------------------------------------|-------------------------------------------------------------------------------------------------------------------------------------------------------------------------------------------------------------------------------------------------------------------------------------------------------------------------------------------------------------------------------------------------------------------------------------------------------------------------------------------------------------------------------------------------------------------------------------------------------------------------------------------------------------------------------------------------------------------------------------------------------------------------------------------------------------------------------------------------------------------------------------------------------------------------------------------------------------------------------------------------------------------------------------------------------------------------------------------------------------------------------------------------------------------------------------------------------------------------------------------------------------------------------------------------------------------------------------------------------------------------------------------------------------------------------------------------------------------------------------------------------------------------------------------------------------------------------------------------------------------------------------------------------------------------------------------------------------------------------------------------------------------------------------------------------------------------------------------------------------------------------------------------------------------------------------------------------------------------------------------------------------------------------------------------------------------------------------------------------------------------------|
| H |                                                          |             | ΒEΛ                | CODE ID        | DMC SIZE |                        | CAD FILE |                                                  | Lights or permitting such holder or any other person to manufacture, use or sell any                                                                                                                                                                                                                                                                                                                                                                                                                                                                                                                                                                                                                                                                                                                                                                                                                                                                                                                                                                                                                                                                                                                                                                                                                                                                                                                                                                                                                                                                                                                                                                                                                                                                                                                                                                                                                                                                                                                                                                                                                                          |
|   | 31-216                                                   | ITEM NO.    | 3 OF 2             | SHEEL 5 OF 2   |          | 12-Dec-11              | S.HSIEH  | wher person to anyone for any purpose is S.HSIEH | other data by Amphenol Corp., or to any other person to anyone for any purpose is not to be regarded by implication or otherwise in any manner licensing.                                                                                                                                                                                                                                                                                                                                                                                                                                                                                                                                                                                                                                                                                                                                                                                                                                                                                                                                                                                                                                                                                                                                                                                                                                                                                                                                                                                                                                                                                                                                                                                                                                                                                                                                                                                                                                                                                                                                                                     |
|   | 31-216                                                   | ON ONIMANIA | U\Af0S-ƏU AOT9AAA  |                |          | DATE                   | APPROVED |                                                  | NOTICE – These drawings, specifications, or other data (1) are, and remain the property of Amphenol Corp. (2) must be returned upon request; and (3) are confidential and not to be disclosed to any person other than those to whom they are given by the person other than those to whom the the section and the section of th |
| - |                                                          | DRAWING NO. |                    |                |          | 02-Dec-04              | S.HSIEH  | REFERENCE                                        |                                                                                                                                                                                                                                                                                                                                                                                                                                                                                                                                                                                                                                                                                                                                                                                                                                                                                                                                                                                                                                                                                                                                                                                                                                                                                                                                                                                                                                                                                                                                                                                                                                                                                                                                                                                                                                                                                                                                                                                                                                                                                                                               |
|   | USA, Tainan Taiwan, Shenzhen China<br>www.amphenolrf.com |             | N PLUG TO BNC JACK |                | DATE     | ENGINEER               |          |                                                  |                                                                                                                                                                                                                                                                                                                                                                                                                                                                                                                                                                                                                                                                                                                                                                                                                                                                                                                                                                                                                                                                                                                                                                                                                                                                                                                                                                                                                                                                                                                                                                                                                                                                                                                                                                                                                                                                                                                                                                                                                                                                                                                               |
|   |                                                          |             |                    |                |          | 12-Dec-11              |          | OAM.A                                            | 2120NA mm021 – 02 mm02 – 0 mm0 – 0.0<br>*1± mm5.0 ± mm2.0± mm1.0±                                                                                                                                                                                                                                                                                                                                                                                                                                                                                                                                                                                                                                                                                                                                                                                                                                                                                                                                                                                                                                                                                                                                                                                                                                                                                                                                                                                                                                                                                                                                                                                                                                                                                                                                                                                                                                                                                                                                                                                                                                                             |
|   | Amphenol RF                                              |             |                    |                |          | DATE                   | DRAWN    | MATERIAL                                         |                                                                                                                                                                                                                                                                                                                                                                                                                                                                                                                                                                                                                                                                                                                                                                                                                                                                                                                                                                                                                                                                                                                                                                                                                                                                                                                                                                                                                                                                                                                                                                                                                                                                                                                                                                                                                                                                                                                                                                                                                                                                                                                               |