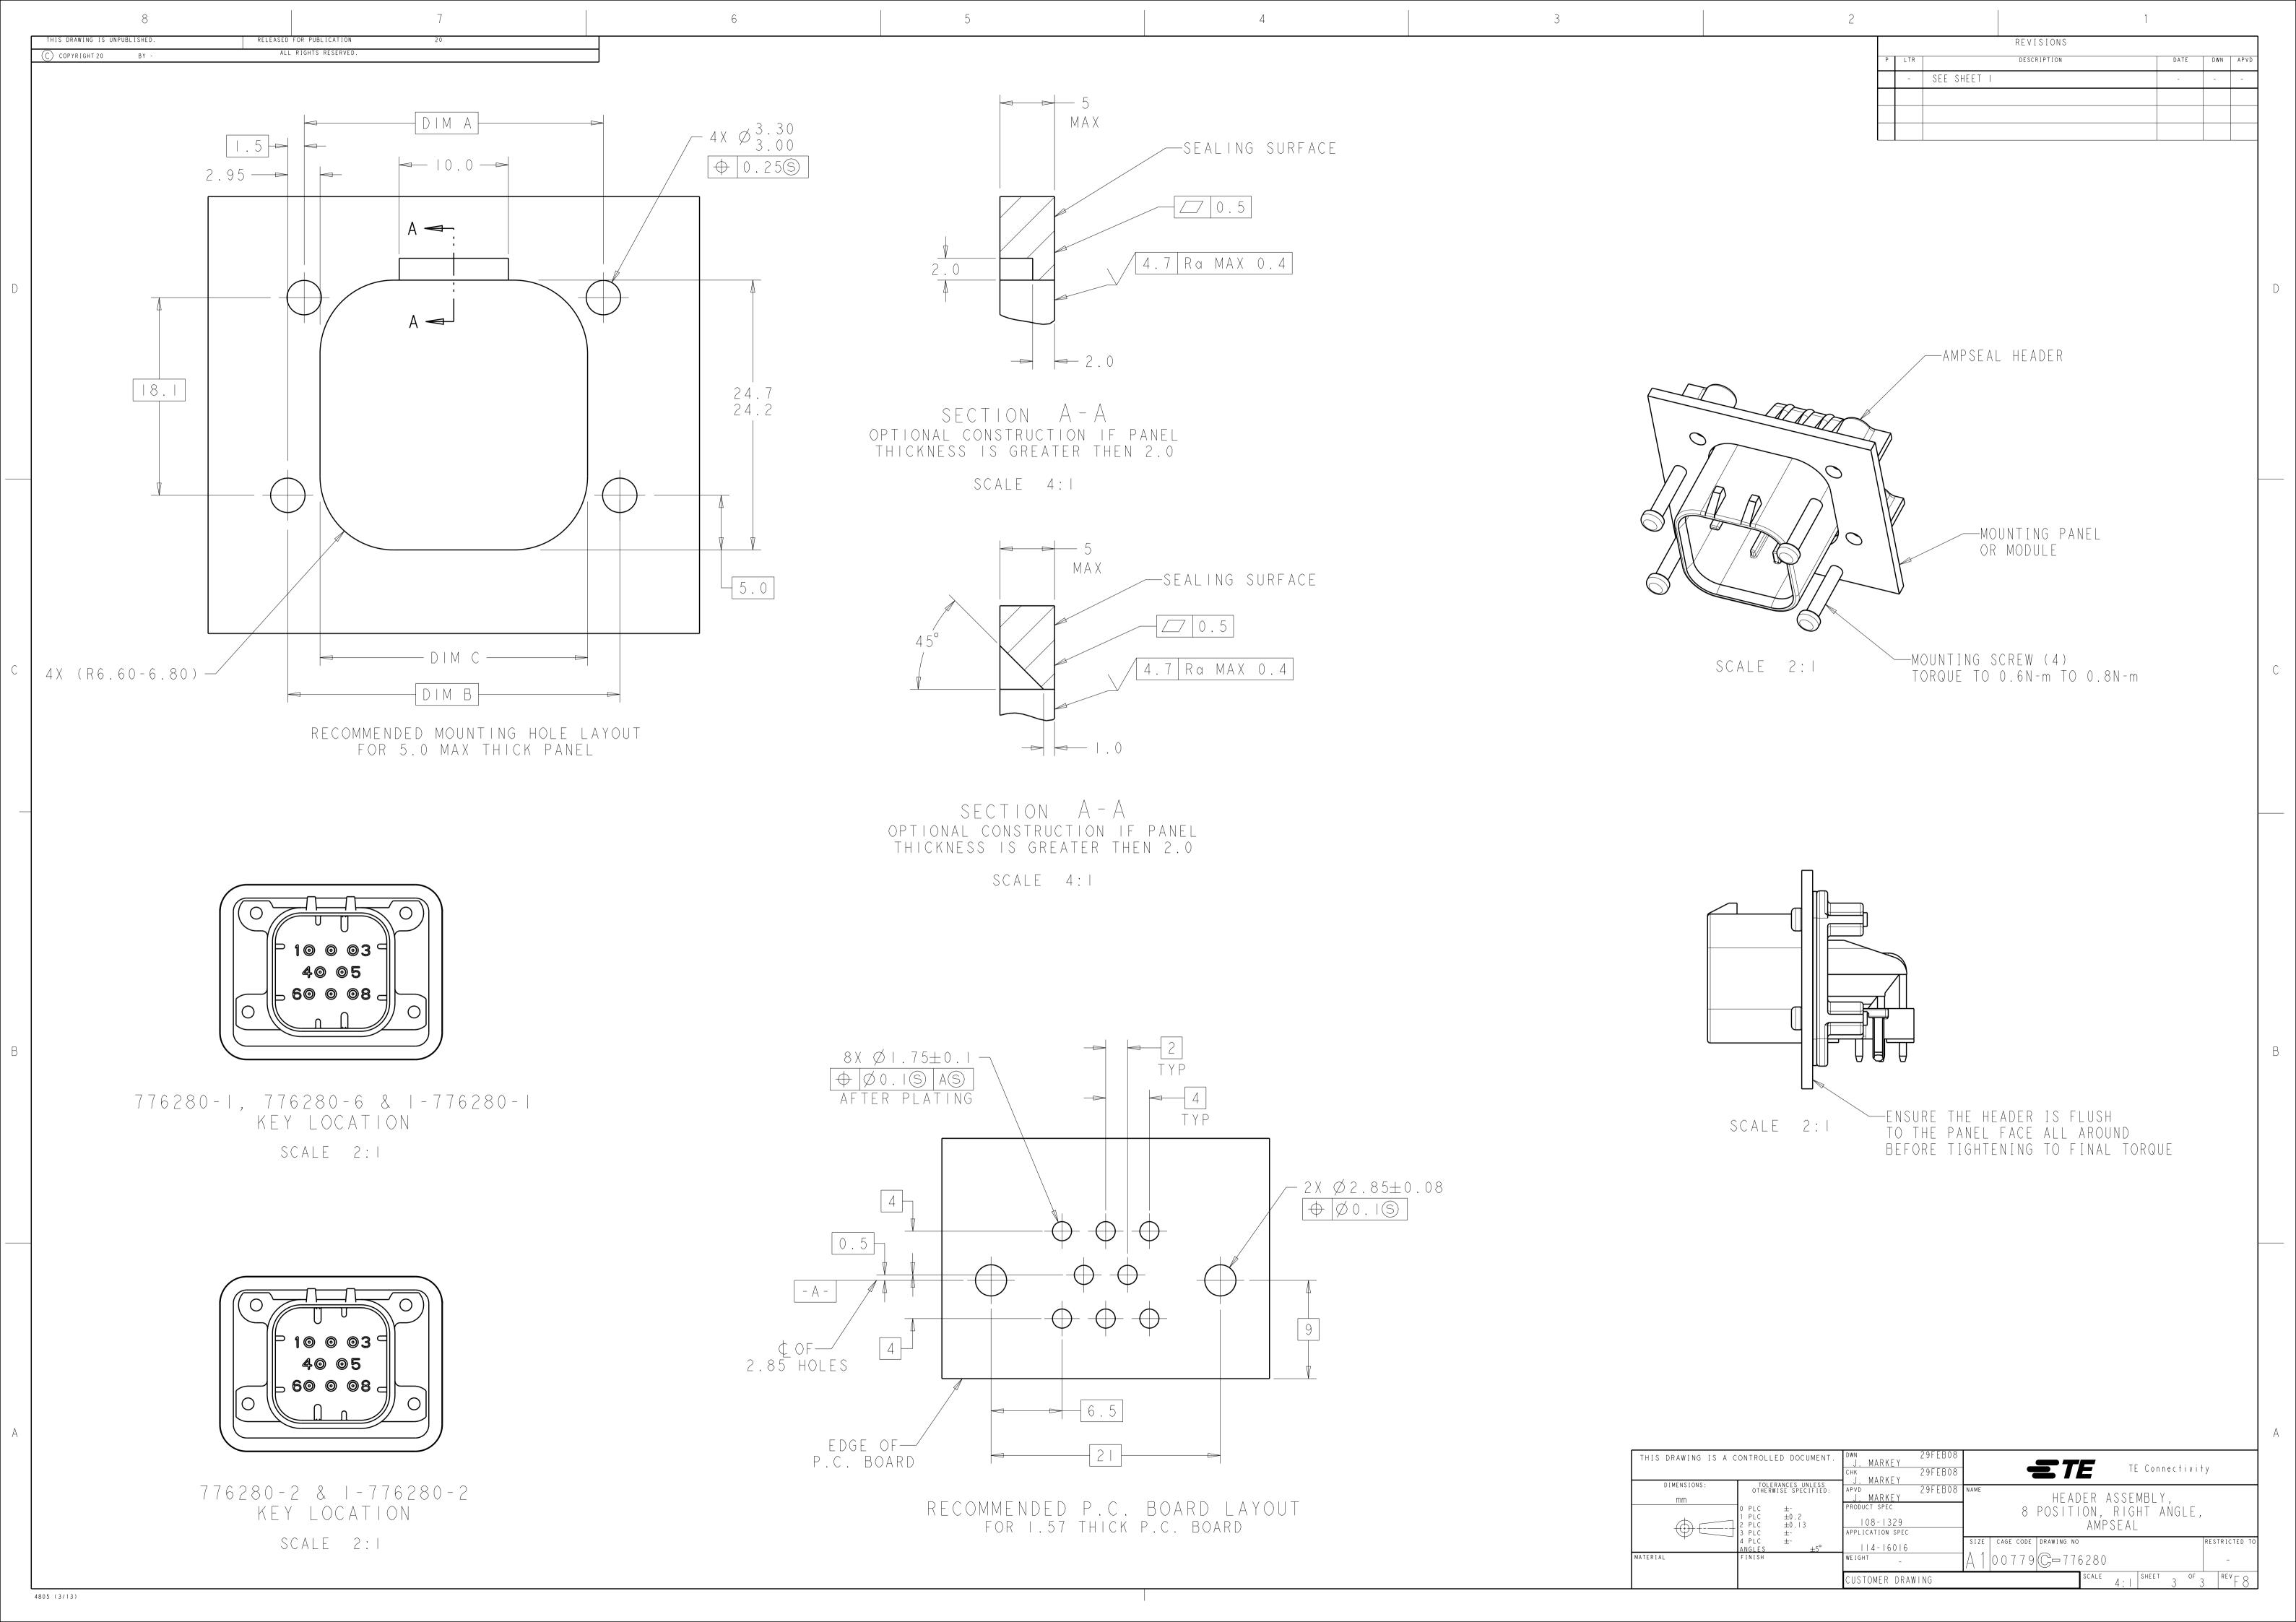

## **X-ON Electronics**

Largest Supplier of Electrical and Electronic Components

Click to view similar products for Automotive Connectors category:

Click to view products by TE Connectivity manufacturer:

Other Similar products are found below:

003-018-000 600858 60403001 60993906-B 60993913-B 629515004020001 M902-2131 M902-2161 M902-2344 72.330.1035.1

73.353.4028.0 F118010 F119300-B F132210 F132210-B F166900 F180100 F258300 F258300-B F294300-B F339100 F339700 F358300-B F374110 F407400 F412210 F427600 F444110 F487000 F495100-B F500900-B F509500B-B 770444-1 776880-1 827153-1 881735-1 881515-32-24P 9-1326729-8 925467-1 925474-1 928905-1 936398-2 964562-1 964562-4 964731-2 965051-1 968782-1 GT17SA-8DS-HU GT17VS-10DP-5.2CF 98315-0001