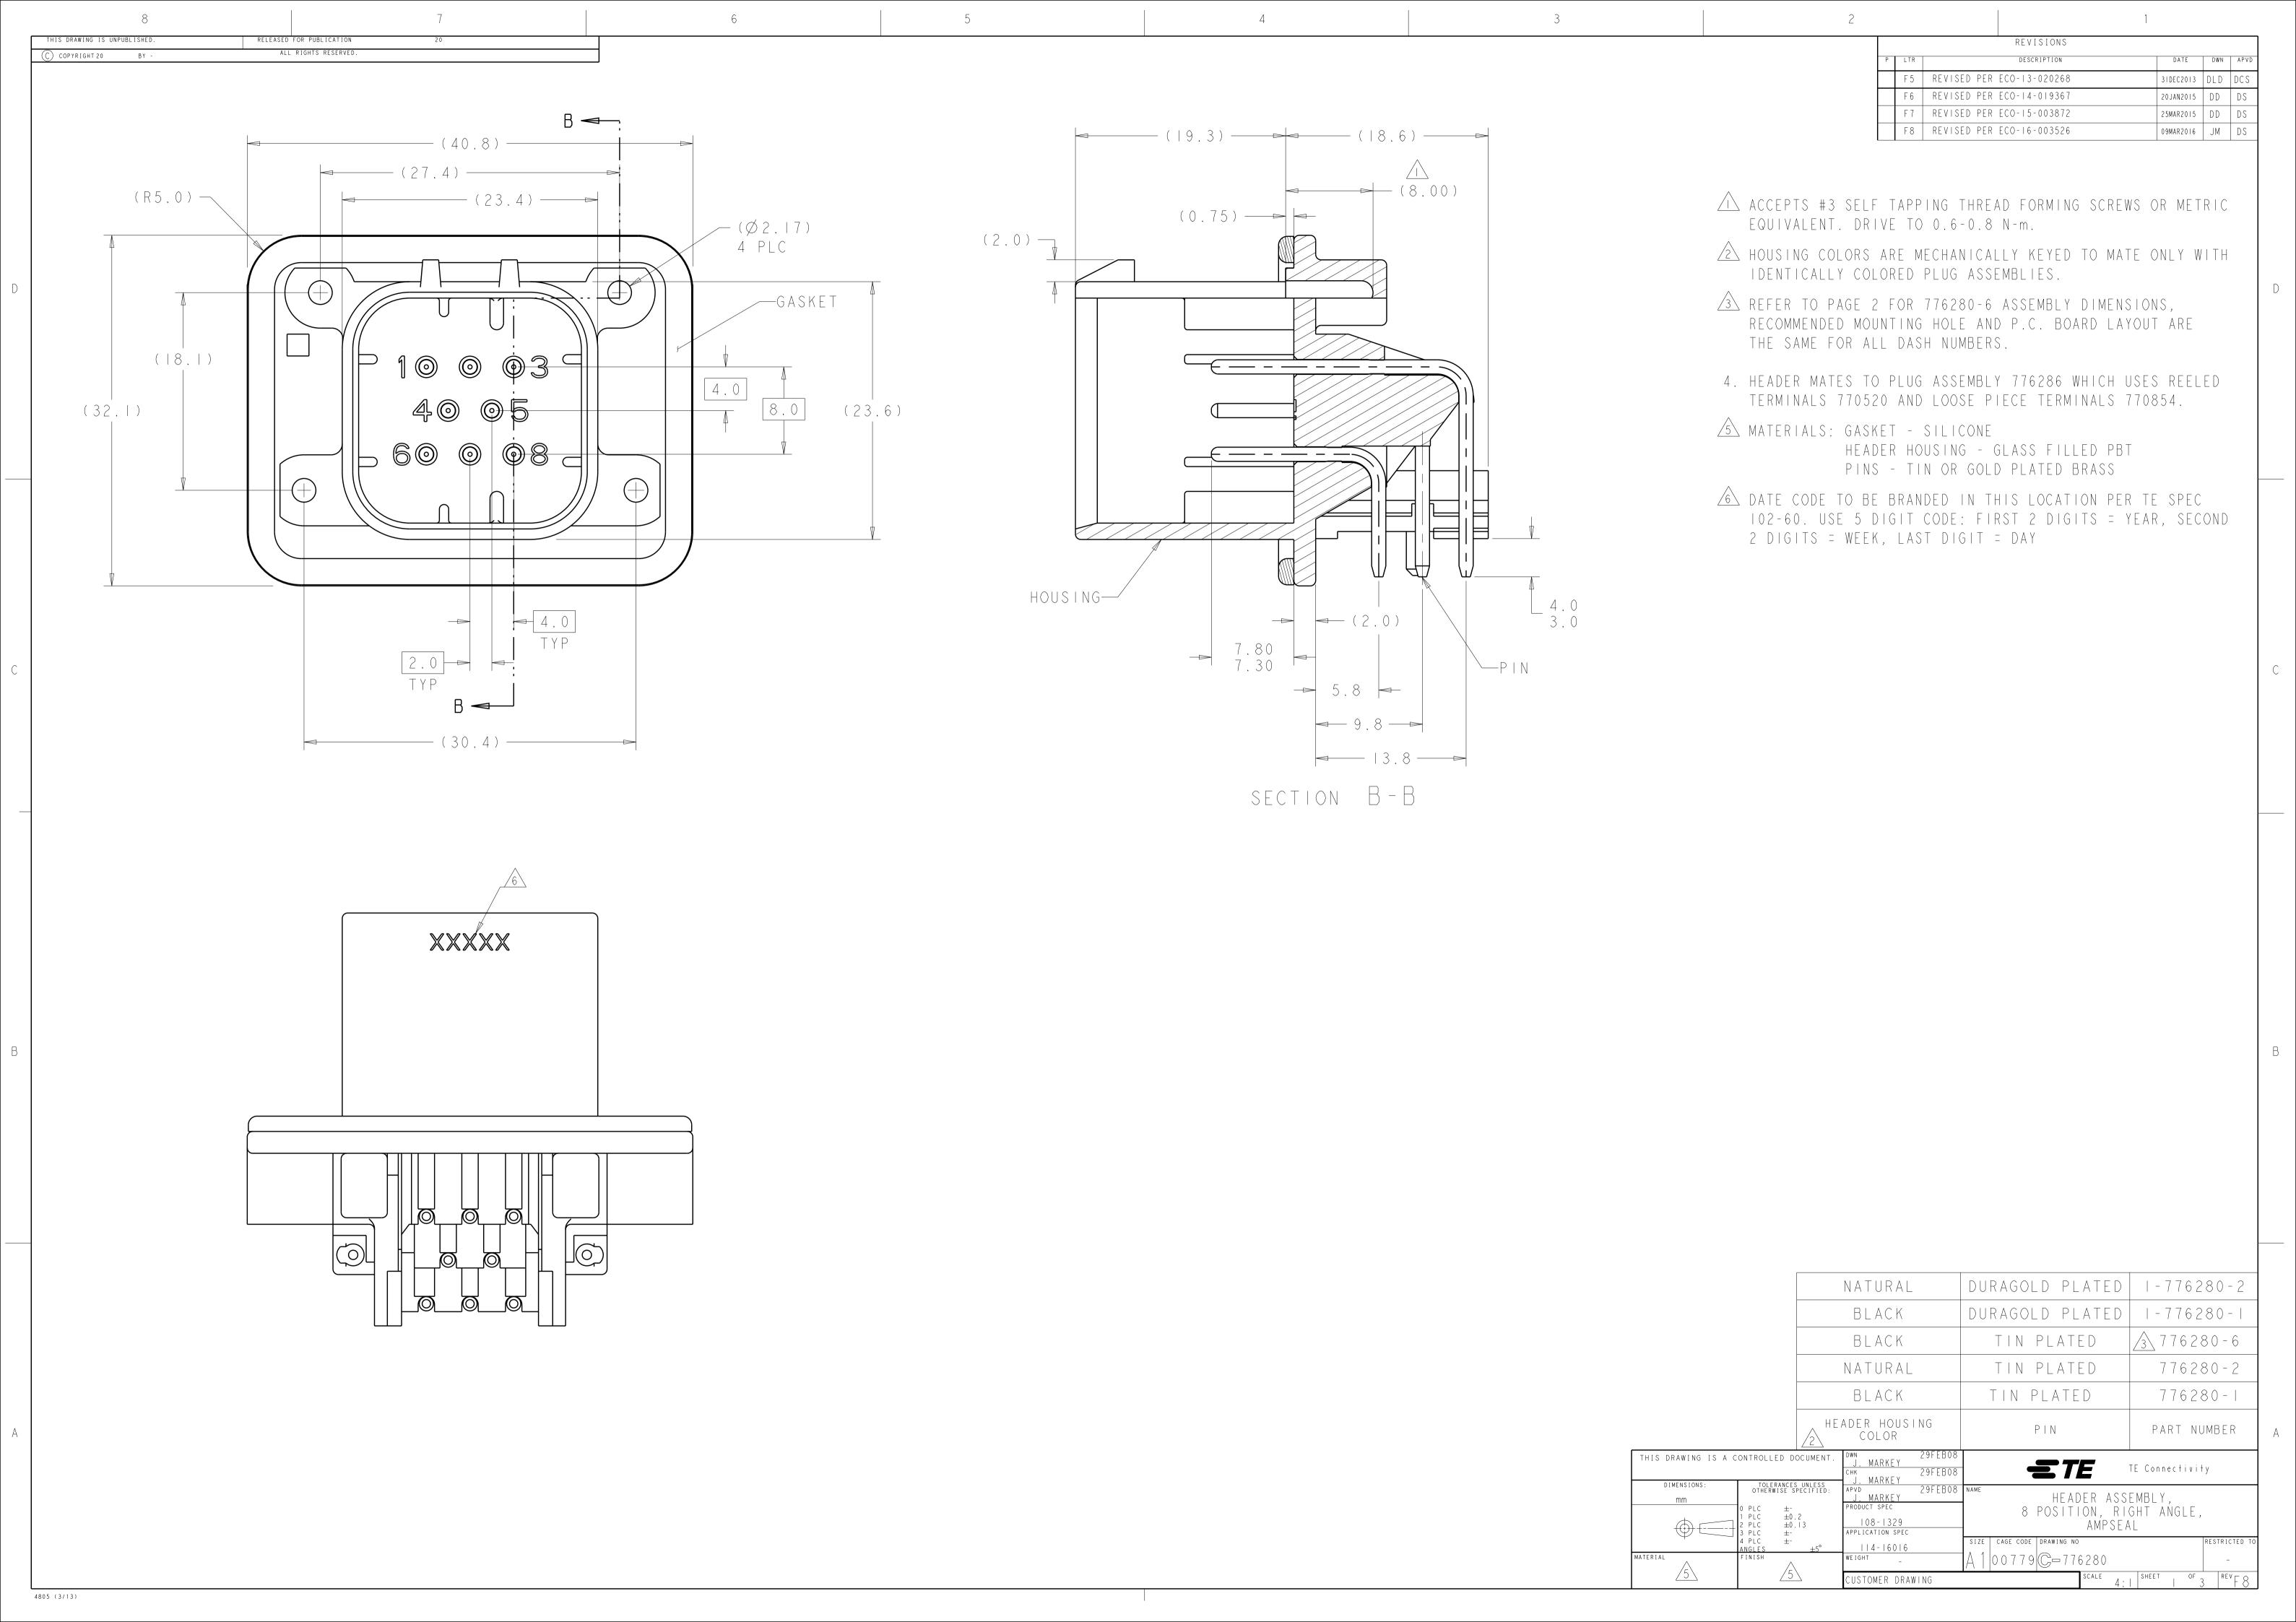

## **X-ON Electronics**

Largest Supplier of Electrical and Electronic Components

Click to view similar products for Automotive Connectors category:

Click to view products by TE Connectivity manufacturer:

Other Similar products are found below:

003-018-000 600858 60403001 60993906-B 60993913-B 629515004020001 M902-2131 M902-2161 M902-2344 72.330.1035.1

73.353.4028.0 F118010 F119300-B F132210 F132210-B F166900 F180100 F258300 F258300-B F294300-B F339100 F339700 F358300-B F374110 F407400 F412210 F427600 F444110 F487000 F495100-B F500900-B F509500B-B 770444-1 776880-1 827153-1 881735-1 881515-32-24P 9-1326729-8 925467-1 925474-1 928905-1 936398-2 964562-1 964562-4 964731-2 965051-1 968782-1 GT17SA-8DS-HU GT17VS-10DP-5.2CF 98315-0001