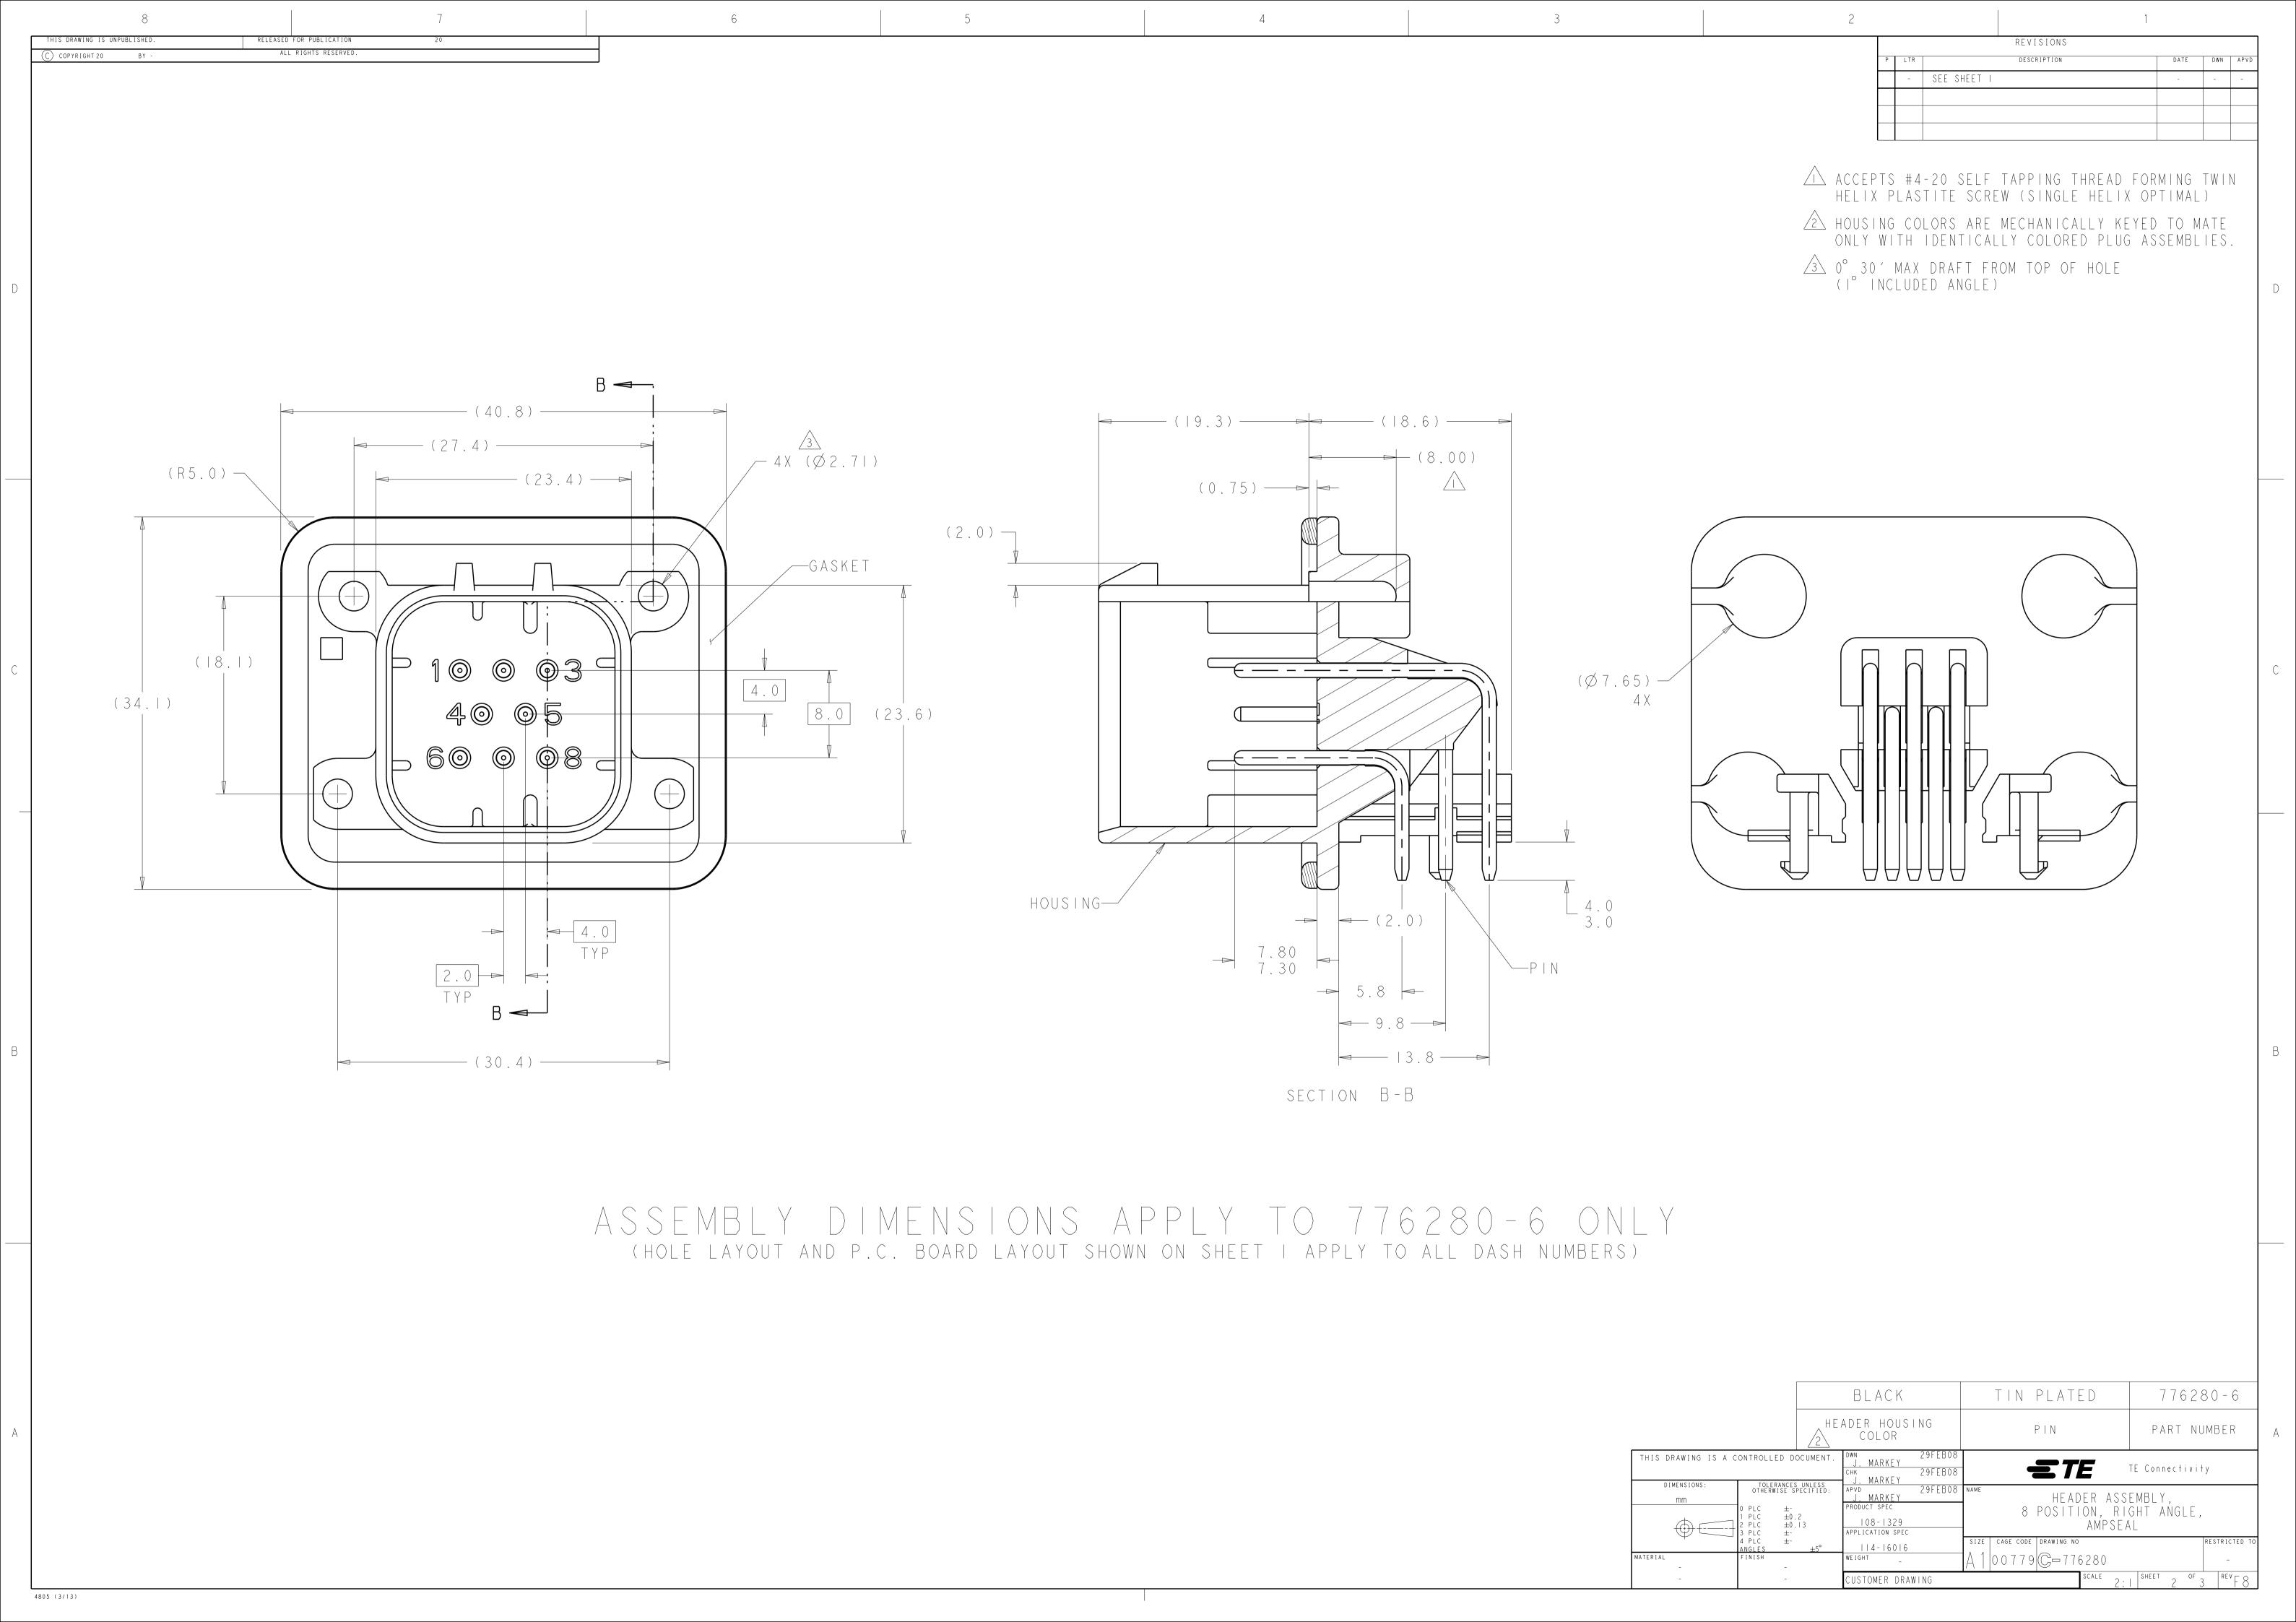

## **X-ON Electronics**

Largest Supplier of Electrical and Electronic Components

Click to view similar products for Automotive Connectors category:

Click to view products by TE Connectivity manufacturer:

Other Similar products are found below:

003-018-000 600858 60403001 60993906-B 60993913-B 629515004020001 M902-2131 M902-2161 M902-2344 72.330.1035.1

73.353.4028.0 F118010 F119300-B F132210 F132210-B F166900 F180100 F258300 F258300-B F294300-B F339100 F339700 F358300-B F374110 F407400 F412210 F427600 F444110 F487000 F495100-B F500900-B F509500B-B 770444-1 776880-1 827153-1 881735-1 881515-32-24P 9-1326729-8 925467-1 925474-1 928905-1 936398-2 964562-1 964562-4 964731-2 965051-1 968782-1 GT17SA-8DS-HU GT17VS-10DP-5.2CF 98315-0001