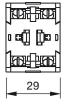

## EAO – Your Expert Partner for **Human Machine Interfaces**

## 704.900.3 - Switching element

### 704.900.3 - Switching element



Attention: The preview is based on a sample product. This can differ from your current configuration.

#### **Other Attributes**

Weight 0,028 kg

### **Connection Method**

Terminal Screw terminal

### Switching element

Switching voltage 500 V AC Switching current 10 A

Switching system Snap-action switching element

Contact material Silver Contacts 2 NO

eao 🔳

Stand: 11.01.2018

# EAO – Your Expert Partner for **Human Machine Interfaces**

## 704.900.3 - Switching element

### **Dimensions**





## Wiring diagram



### **Additional information**

For the third switching element the terminal marking insert is to be ordered separately

## **X-ON Electronics**

Largest Supplier of Electrical and Electronic Components

## Click to view similar products for eao manufacturer:

Other Similar products are found below:

01-951.5 21-931.0 01-261.022 02-072.001 61-0029.0 61-221.50D 61-2601.0/D 61-2701.0/D 61-8640.11 61-8720.17 704.062.218

704.113.0 704.117.0 704.121.0 704.411.018I 704-6012 704.901.1 704.902.3 704-9051 704.950.0 EUS-704.000.7 82-4151.2144 824153.1000 84-8001.9640 84-8515.8640 92-343.400 95-900.005 14-136.025K 14-810.910 200-4000-00 200-4001-00 22-212.011 95900.009 22-225.011 22-901.2 31-426.036 31-953.7 45-1231.21N6.000.101 45-2134.4F10.000 45-2234.11H0.000 45-280X.1C90