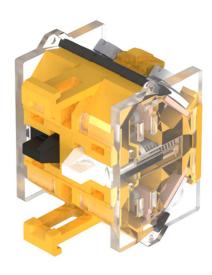

### 704.900.3 - Switching element

Attention: The preview is based on a sample product. This can differ from your current configuration.

### Switching element

Switching voltage 500 V AC Switching current 10 A

Switching system Snap-action switching element

Contact material Silver Contacts 2 NO

eao 🔳

Stand: 11.01.2018