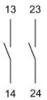

## EAO – Your Expert Partner for **Human Machine Interfaces**

## 704.900.3 - Switching element

### 704.900.3 - Switching element



Attention: The preview is based on a sample product. This can differ from your current configuration.

#### **Other Attributes**

Weight 0,028 kg

### **Connection Method**

Terminal Screw terminal

### Switching element

Switching voltage 500 V AC Switching current 10 A

Switching system Snap-action switching element

Contact material Silver Contacts 2 NO

eao 🔳

Stand: 11.01.2018

# EAO – Your Expert Partner for **Human Machine Interfaces**

## 704.900.3 - Switching element

### **Dimensions**





## Wiring diagram



### **Additional information**

For the third switching element the terminal marking insert is to be ordered separately

## **X-ON Electronics**

Largest Supplier of Electrical and Electronic Components

## Click to view similar products for eao manufacturer:

Other Similar products are found below:

01-951.5 21-931.0 01-261.022 02-072.001 61-0029.0 61-221.50D 61-2601.0/D 61-2701.0/D 61-8640.11 61-8720.17 704.062.218

704.113.0 704.117.0 704.121.0 704.411.018I 704-6012 704.901.1 704.902.3 704-9051 704.950.0 EUS-704.000.7 82-4151.2144 824153.1000 84-8001.9640 84-8515.8640 92-343.400 95-900.005 14-136.025K 14-810.910 200-4000-00 200-4001-00 22-212.011 95900.009 22-225.011 22-901.2 31-426.036 31-953.7 45-1231.21N6.000.101 45-2134.4F10.000 45-2234.11H0.000 45-280X.1C90.003 452C37.1920.000 45