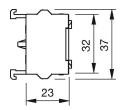

## EAO – Your Expert Partner for **Human Machine Interfaces**

## 704.900.3 - Switching element

### 704.900.3 - Switching element



Attention: The preview is based on a sample product. This can differ from your current configuration.

#### **Other Attributes**

Weight 0,028 kg

### **Connection Method**

Terminal Screw terminal

### Switching element

Switching voltage 500 V AC Switching current 10 A

Switching system Snap-action switching element

Contact material Silver Contacts 2 NO

eao 🔳

Stand: 11.01.2018

# EAO – Your Expert Partner for **Human Machine Interfaces**

## 704.900.3 - Switching element

### **Dimensions**





## Wiring diagram



### **Additional information**

For the third switching element the terminal marking insert is to be ordered separately

## **X-ON Electronics**

Largest Supplier of Electrical and Electronic Components

## Click to view similar products for eao manufacturer:

Other Similar products are found below:

01-951.5 21-931.0 01-261.022 02-072.001 61-0029.0 61-221.50D 61-2601.0/D 61-2701.0/D 61-8640.11 61-8720.17 704.062.218

704.113.0 704.117.0 704.121.0 704.411.018I 704-6012 704.901.1 704.902.3 704-9051 704.950.0 EUS-704.000.7 82-4151.2144 824153.1000 84-8001.9640 84-8515.8640 92-343.400 95-900.005 14-136.025K 14-810.910 200-4000-00 200-4001-00 22-212.011 95900.009 22-225.011 22-901.2 31-426.036 31-953.7 45-1231.21N6.000.101 45-2134.4F10.000 45-2234.11H0.000 45-280X.1C90.0