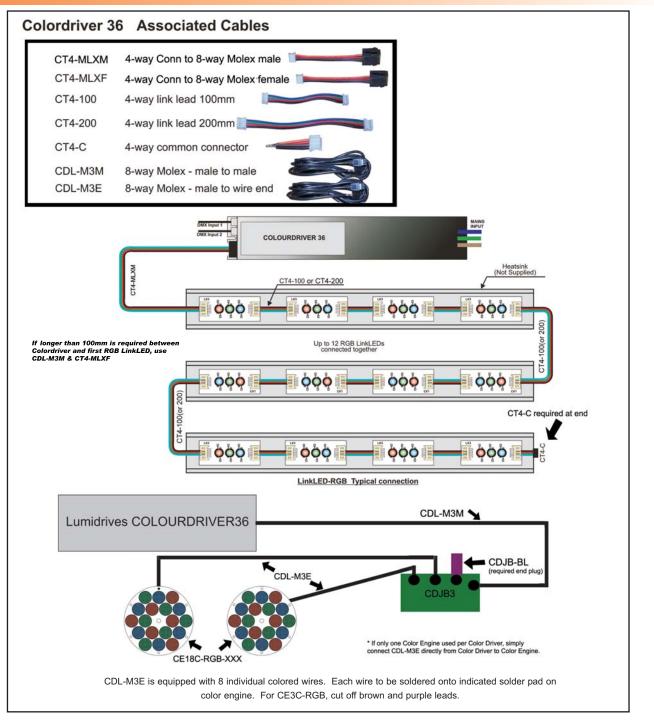

#### WIRING INFORMATION

**Dialight Corporation** 

Dialight reserves the right to make changes at any time in order to supply the best product possible.

1501 Route 34 South • Farmingdale, NJ 07727 USA

Tel: (1) 732-919-3119 • Fax: (1) 732-751-5778 • www.dialight.com