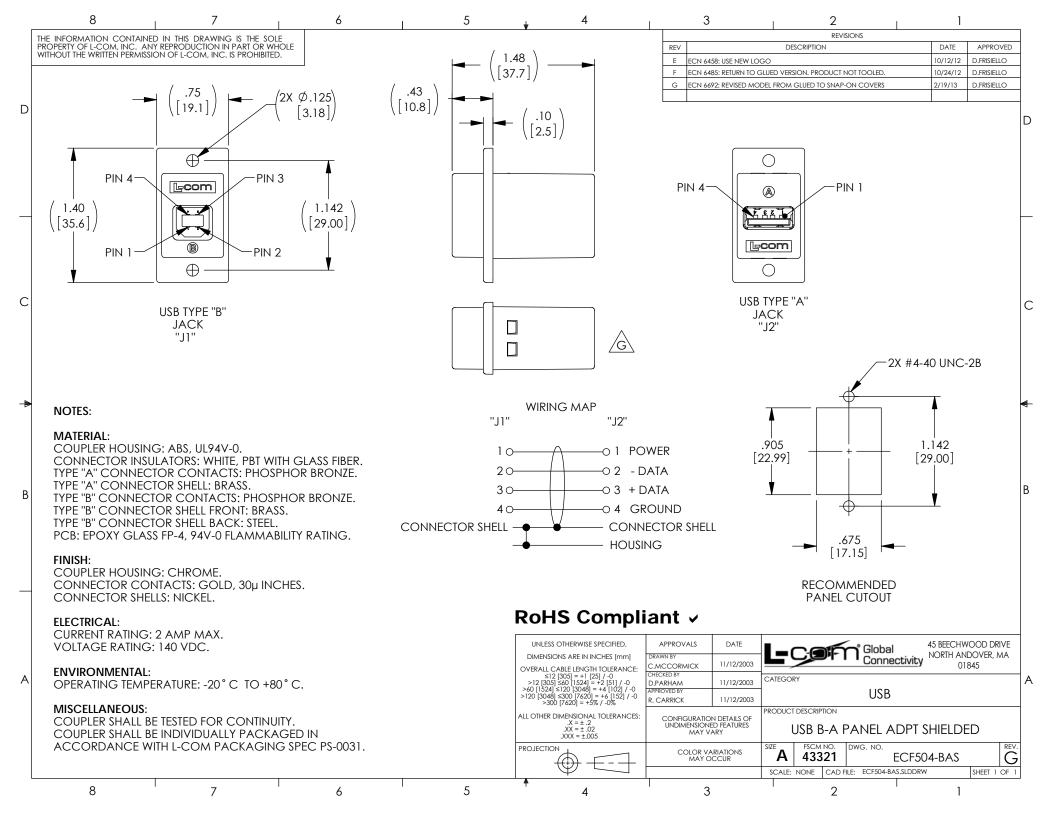

## **X-ON Electronics**

Largest Supplier of Electrical and Electronic Components

Click to view similar products for HDMI, Displayport & DVI Connectors category:

Click to view products by L-Com manufacturer:

Other Similar products are found below :

1775247-3 2-1932649-5 30-1231 30-528 2069485-1 30-504 30-519 30-542 47648-2000 2002-400 TC142X 1453G1 769-103/021-000 1932649-1 233-368NFG6-17NH G45A19071083HR 233-360NF00-17NH CP30200GM3B HYC02-DVI29-371 P136-06NHDV4KBP CP30116 LTWDID-29PFFS-SL8001 46765-1301 47271-1004 32-1121-BU DS1117-BN0-TME-002 MHDR2A11004BP EHHDMI2PKG 1903015-3 DS1114-BN0 WPUSBAF 500254-1931 HDMR-19-01-F-SM 47151-1071 1747981-1 0480372000 0482580001 D121073-19 472710111 HDMI-S-RA6-SMT-MF-15 P142-000-UP P134-003 P120-08N KDMIX-FS1V-WS-B P142-000-UD 10029449-101RLF P1