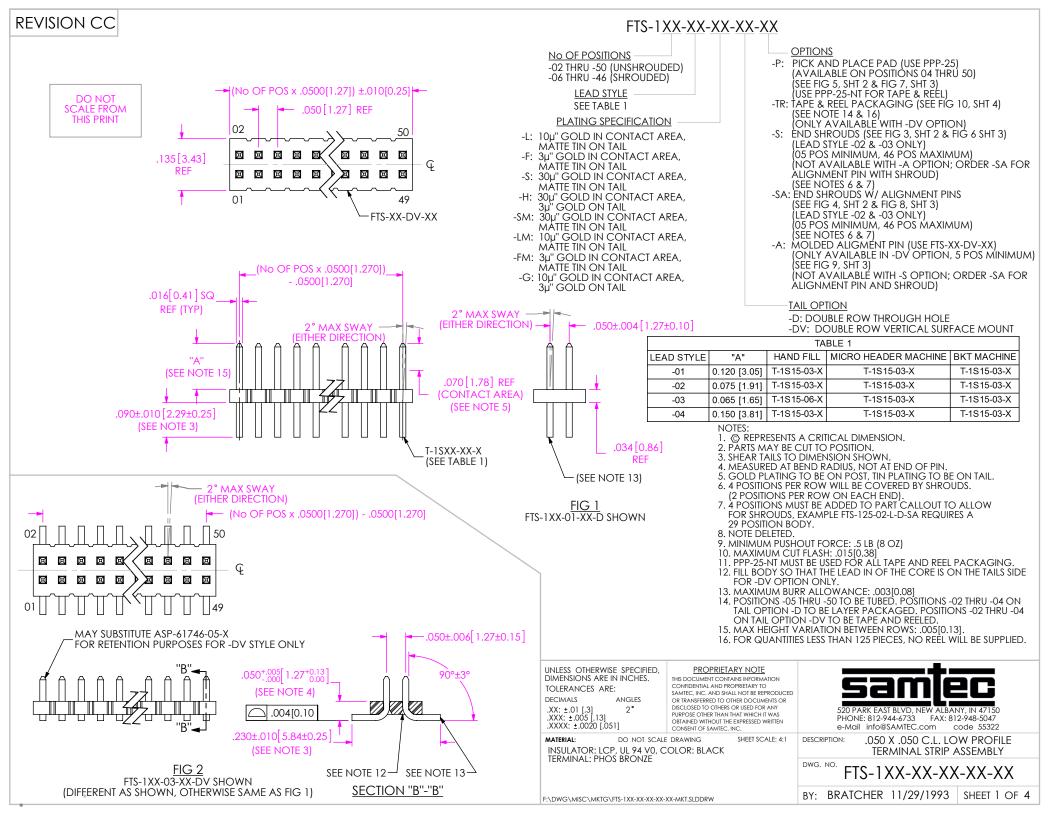

## **X-ON Electronics**

Largest Supplier of Electrical and Electronic Components

Click to view similar products for Headers & Wire Housings category:

Click to view products by Samtec manufacturer:

Other Similar products are found below :