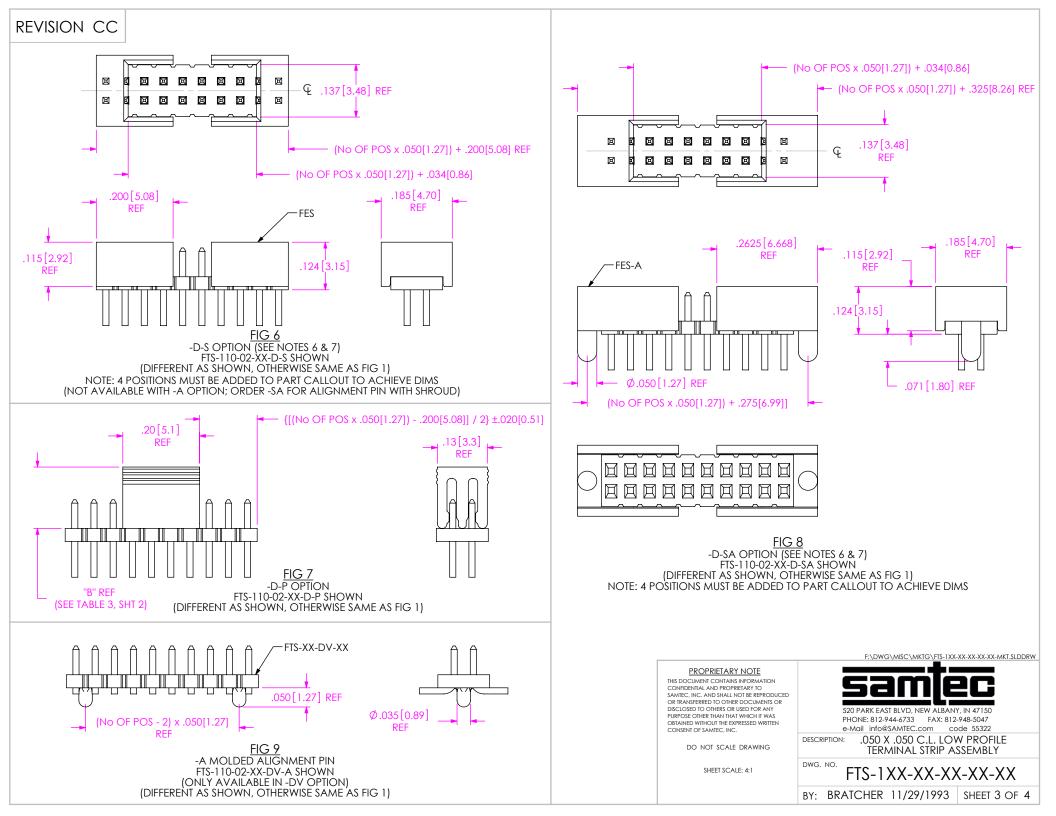

## **X-ON Electronics**

Largest Supplier of Electrical and Electronic Components

Click to view similar products for Headers & Wire Housings category:

Click to view products by Samtec manufacturer:

Other Similar products are found below :