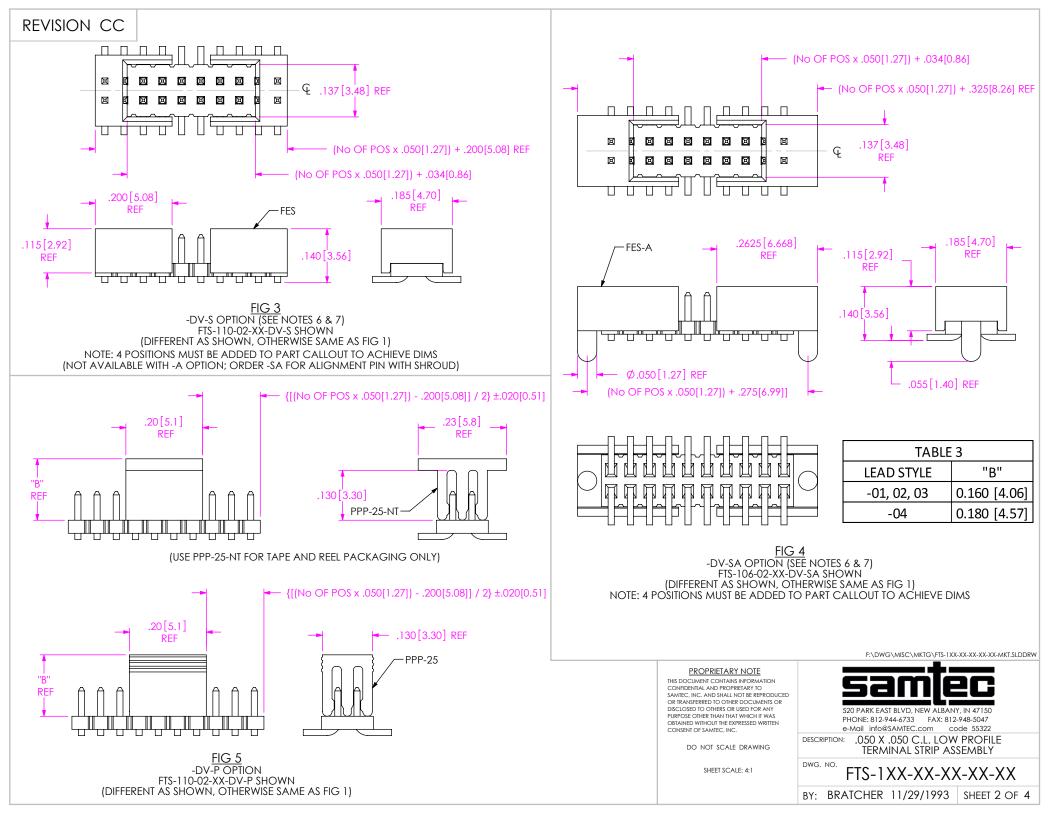

## **X-ON Electronics**

Largest Supplier of Electrical and Electronic Components

Click to view similar products for Headers & Wire Housings category:

Click to view products by Samtec manufacturer:

Other Similar products are found below :