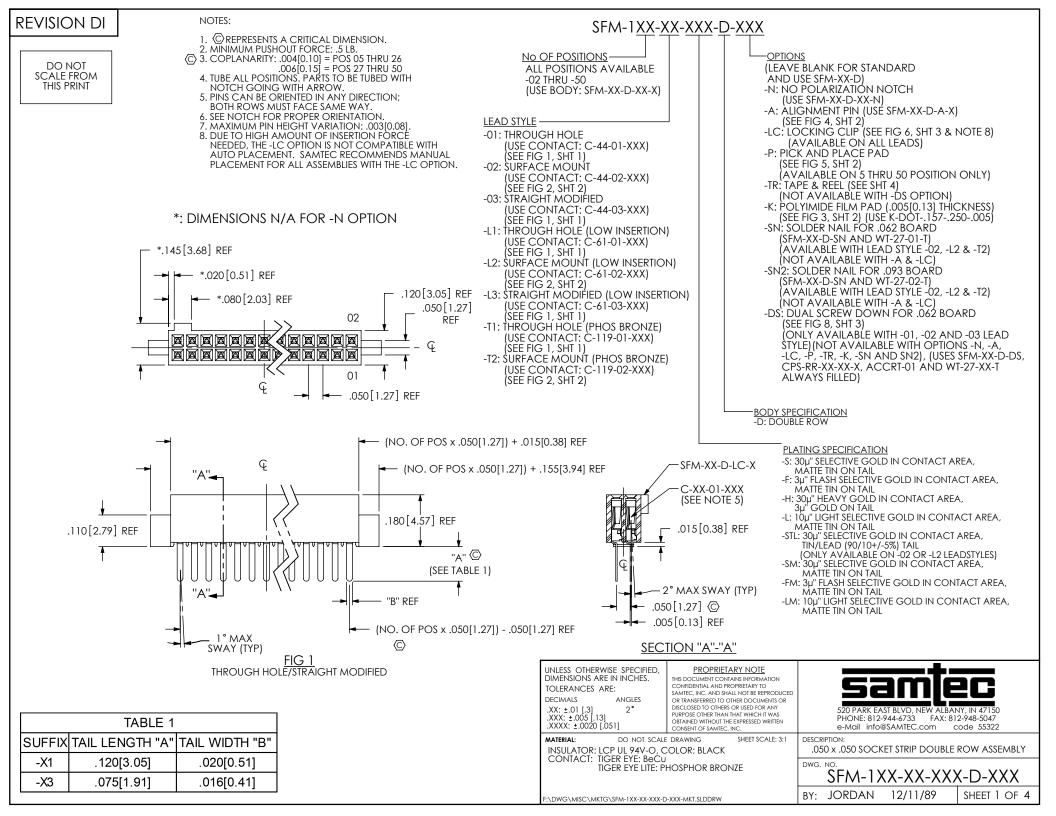

## **X-ON Electronics**

Largest Supplier of Electrical and Electronic Components

Click to view similar products for Headers & Wire Housings category:

Click to view products by Samtec manufacturer:

Other Similar products are found below :

95000-104TRLF 10135584-644402LF DF62W-EP2022PCA 95000-106TRLF DF62W-2022SCA DF62W-EP2022PC 2203348 DF62W-2022SC 1084018 1029039 1084017 802-10-012-10-002000 1112640 1112639 000-34000 0009482033 0009507031 57102-S06-03LF 57202-S52-04LF PCN6-15S-2.5E 0039019024 58102-G61-06LF 582553-1 0009485154 0009508121 0022285053 0050291907 018731A LY20-4P-DT1-P1E-BR 02.125.8002.8 60101931 60598-1 (Cut Strip) M1625-3R/100 61062-3 61082-181009 636-1427 638009-1 641938-9 641991-4 644168-1 647662-1 65039-019ELF 65817-002LF 65817-015LF 65863-015LF 66207-023LF 67