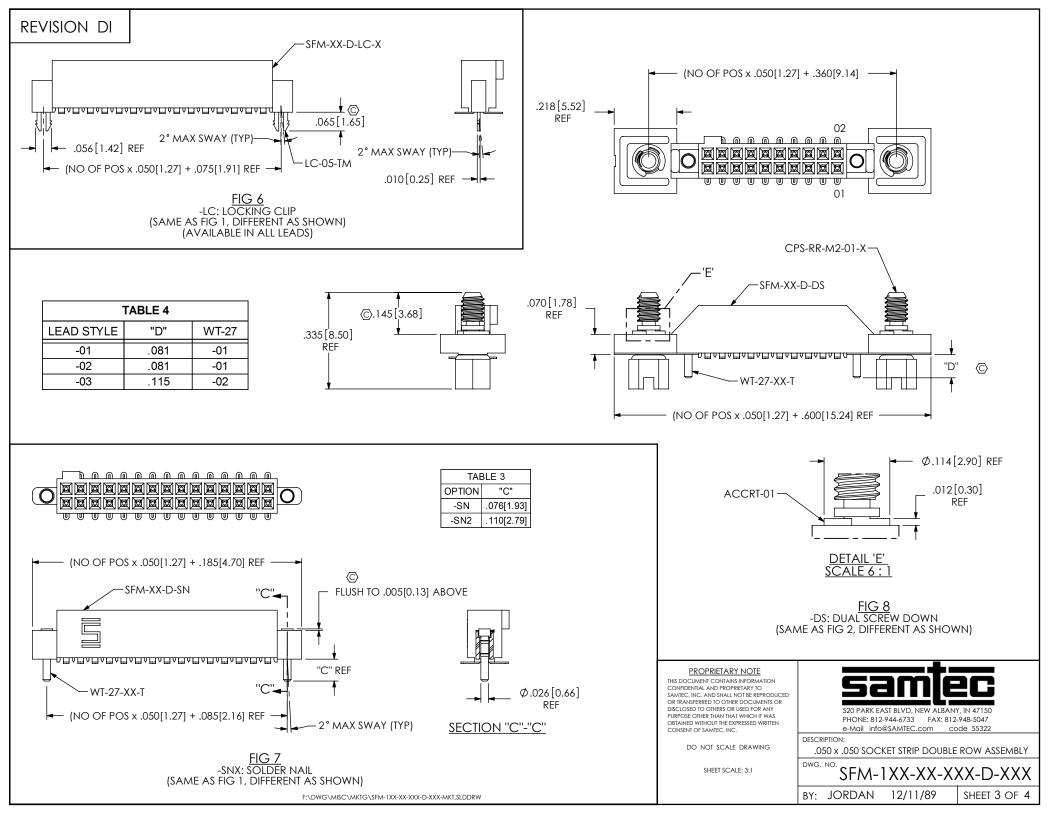

## **X-ON Electronics**

Largest Supplier of Electrical and Electronic Components

Click to view similar products for Headers & Wire Housings category:

Click to view products by Samtec manufacturer:

Other Similar products are found below :

95000-104TRLF 10135584-644402LF DF62W-EP2022PCA 95000-106TRLF DF62W-2022SCA DF62W-EP2022PC 2203348 DF62W-2022SC 1084018 1029039 1084017 802-10-012-10-002000 1112640 1112639 000-34000 0009482033 0009507031 57102-S06-03LF 57202-S52-04LF PCN6-15S-2.5E 0039019024 58102-G61-06LF 582553-1 0009485154 0009508121 0022285053 0050291907 018731A LY20-4P-DT1-P1E-BR 02.125.8002.8 60101931 60598-1 (Cut Strip) M1625-3R/100 61062-3 61082-181009 636-1427 638009-1 641938-9 641991-4 644168-1 647662-1 65039-019ELF 65817-002LF 65817-015LF 65863-015LF 66207-023LF 67016-