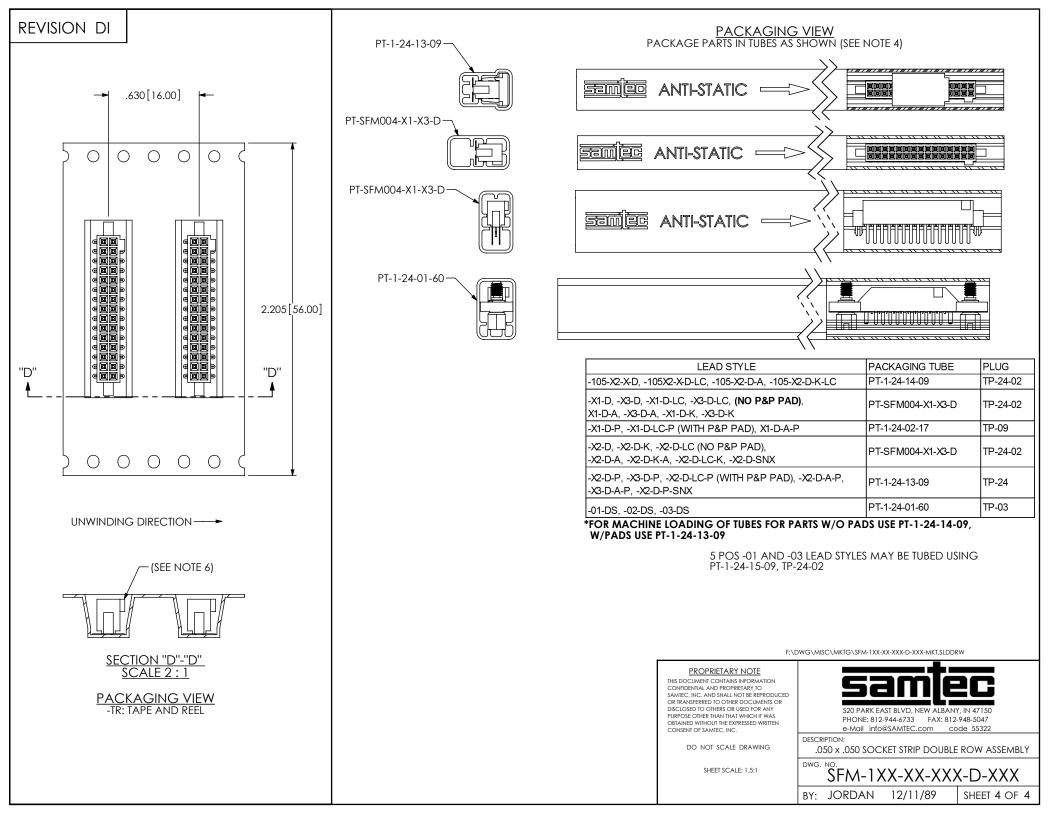

## **X-ON Electronics**

Largest Supplier of Electrical and Electronic Components

Click to view similar products for Headers & Wire Housings category:

Click to view products by Samtec manufacturer:

Other Similar products are found below :

95000-104TRLF 10135584-644402LF DF62W-EP2022PCA 95000-106TRLF DF62W-2022SCA DF62W-EP2022PC 2203348 DF62W-2022SC 1084018 1029039 1084017 802-10-012-10-002000 1112640 1112639 000-34000 0009482033 0009507031 57102-S06-03LF 57202-S52-04LF PCN6-15S-2.5E 0039019024 58102-G61-06LF 582553-1 0009485154 0009508121 0022285053 0050291907 018731A LY20-4P-DT1-P1E-BR 02.125.8002.8 60101931 60598-1 (Cut Strip) M1625-3R/100 61062-3 61082-181009 636-1427 638009-1 641938-9 641991-4 644168-1 647662-1 65039-019ELF 65817-002LF 65817-015LF 65863-015LF 66207-023LF 67016-02