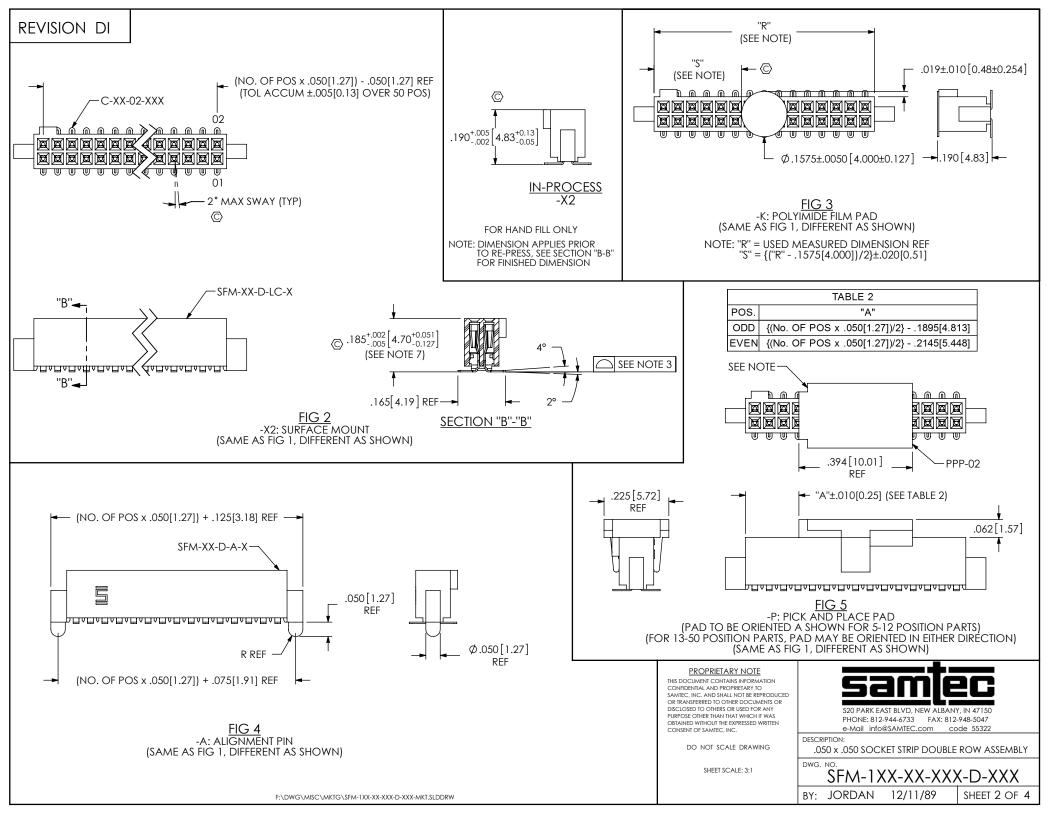

## **X-ON Electronics**

Largest Supplier of Electrical and Electronic Components

Click to view similar products for Headers & Wire Housings category:

Click to view products by Samtec manufacturer:

Other Similar products are found below :

95000-104TRLF 10135584-644402LF DF62W-EP2022PCA 95000-106TRLF DF62W-2022SCA DF62W-EP2022PC 2203348 DF62W-2022SC 1084018 1029039 1084017 802-10-012-10-002000 1112640 1112639 000-34000 0009482033 0009507031 57102-S06-03LF 57202-S52-04LF PCN6-15S-2.5E 0039019024 58102-G61-06LF 582553-1 0009485154 0009508121 0022285053 0050291907 018731A LY20-4P-DT1-P1E-BR 02.125.8002.8 60101931 60598-1 (Cut Strip) M1625-3R/100 61062-3 61082-181009 636-1427 638009-1 641938-9 641991-4 644168-1 647662-1 65039-019ELF 65817-002LF 65817-015LF 65863-015LF 66207-023LF 6701