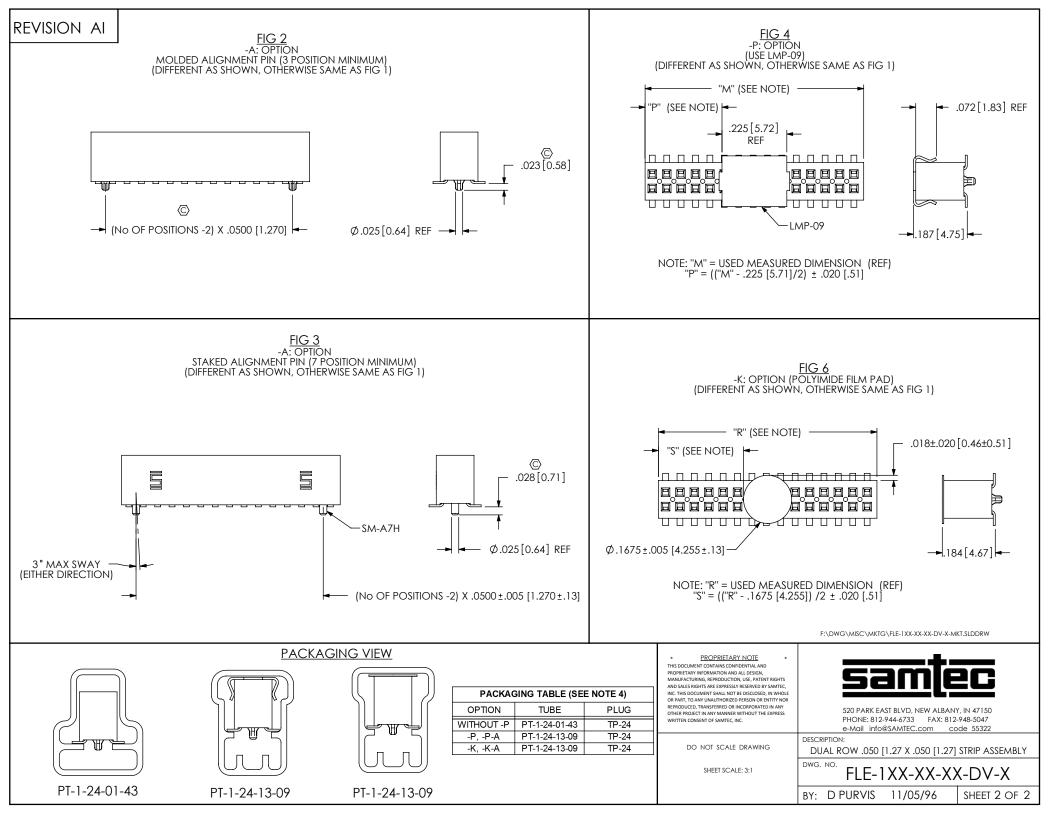

## **X-ON Electronics**

Largest Supplier of Electrical and Electronic Components

Click to view similar products for Board to Board & Mezzanine Connectors category:

Click to view products by Samtec manufacturer:

Other Similar products are found below :

10135583-642402LF89885-310LF5891580400000186-1393048-068683-613MDF7-12DP-2.54DSAMDF7-18P-2.54DSA(01)MDF7-20DP-2.54DSAMDF7-26D-2.54DSA(55)MDF7-3P-2.54DSA(01)MDF7B-3P-2.54DSA(55)MDF7C-11P-2.54DSA(55)MDF7C-18P-2.54DSA(55)MDF7C-5P-2.54DSA(01)MDF7P-5P-2.54DSA(55)75234-0516FCN-230C068-11FCN-268F012-G/BDFCN-268F036-G/BDFCN-268M012-G/0DFCN-268M024-G/1DFCN-360C008-CFCN-360C040-CFCN-723J004/1MIS-048-01-F-D-DP-K832-10-034-10-00100093696-325LF11828-1FAAXK630345P18097-0013ICA-328STT2007042-2304400-2FCN-214Q030-G/0FCN-215Q040-G/0FCN-230C068-ESAFCN-2