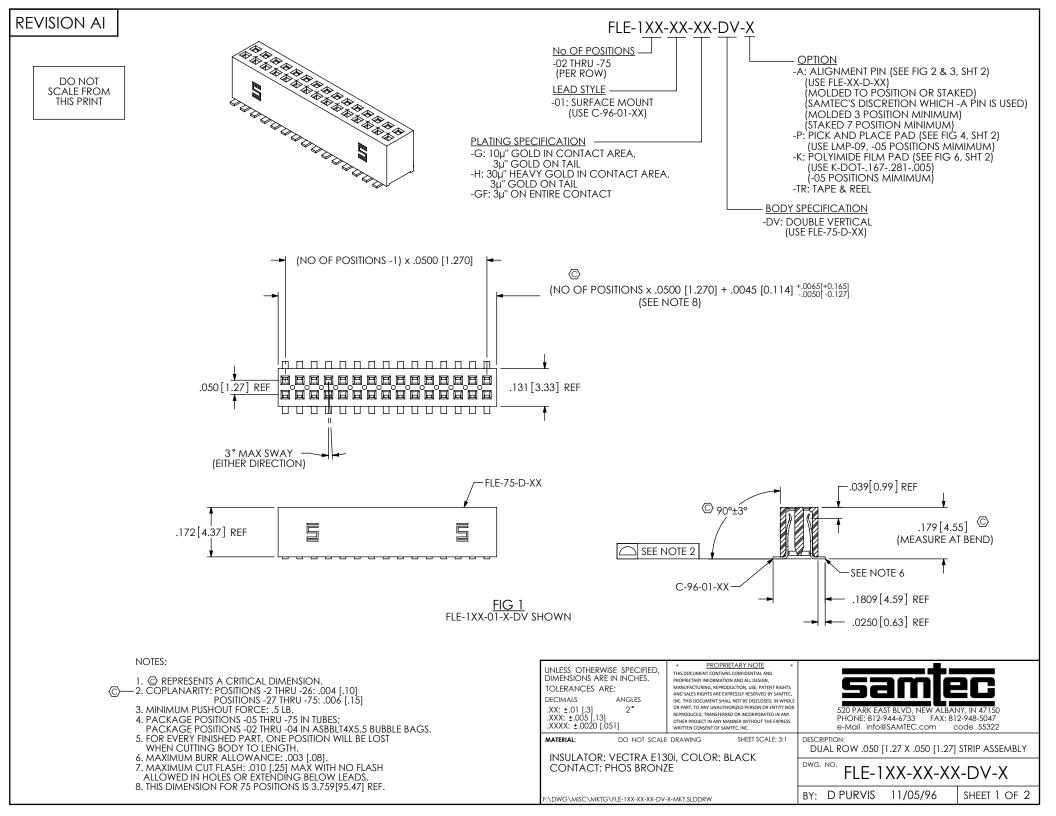

## **X-ON Electronics**

Largest Supplier of Electrical and Electronic Components

Click to view similar products for Board to Board & Mezzanine Connectors category:

Click to view products by Samtec manufacturer:

Other Similar products are found below :

10135583-642402LF89885-310LF5891580400000186-1393048-068683-613MDF7-12DP-2.54DSAMDF7-18P-2.54DSA(01)MDF7-20DP-2.54DSAMDF7-26D-2.54DSA(55)MDF7-3P-2.54DSA(01)MDF7B-3P-2.54DSA(55)MDF7C-11P-2.54DSA(55)MDF7C-18P-2.54DSA(55)MDF7C-5P-2.54DSA(01)MDF7P-5P-2.54DSA(55)75234-0516FCN-230C068-11FCN-268F012-G/BDFCN-268F036-G/BDFCN-268M012-G/0DFCN-268M024-G/1DFCN-360C008-CFCN-360C040-CFCN-723J004/1MIS-048-01-F-D-DP-K832-10-034-10-00100093696-325LF11828-1FAAXK630345P18097-0013ICA-328STT2007042-2304400-2FCN-214Q030-G/0FCN-215Q040-G/0FCN-230C068-ESAFCN