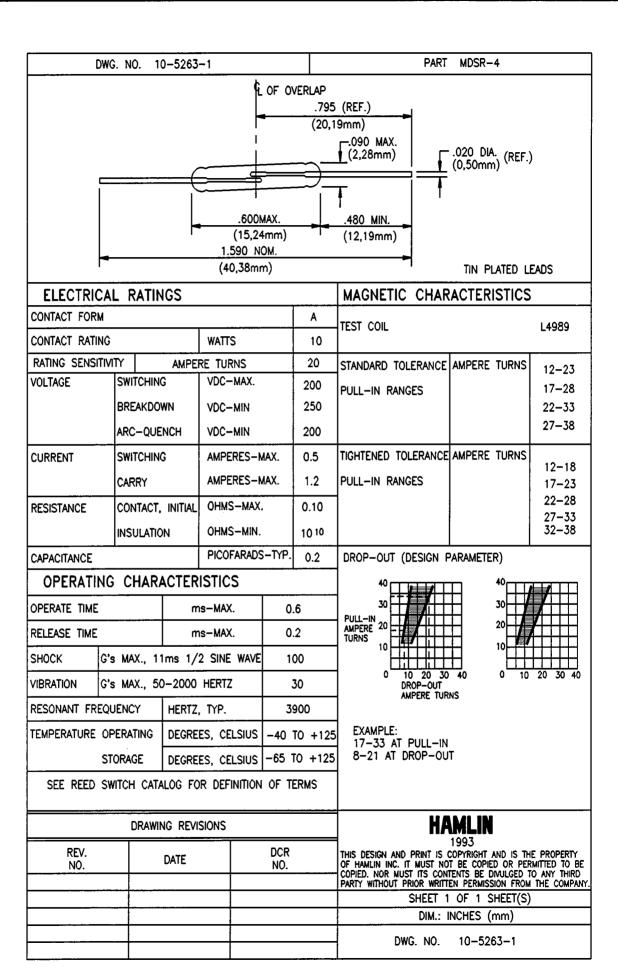

## **X-ON Electronics**

Largest Supplier of Electrical and Electronic Components

Click to view similar products for Magnetic/Reed Switches category:

Click to view products by Hamlin manufacturer:

Other Similar products are found below:

59200-020 MDSR-4-12-23 MMRB20006 PSW-21 AMS-17-B AMS-20MG AMS-37-G\_W/Brk AMS-38S-I AMS-38SW AMS-39B-B AMS-39B-W HRB10030 2116900170 AMS-10S-B AMS-25B-B AMS-37BROWN AMS-38MG AMS-38SB AMS-9-B AMS-T10C(B) 4350238 505-171W WHITE 505-211B 505-391G 505-5114W WHITE 505-70B 507-382B BMC-33B HM00-01800 4350186 505-101-GC 505-101-GS 505-101-WS 505-172W 505-201W 505-392W 505-90G 505-90I 507-381BB RSW-21A-I ODC-56B FF6-21-DC-03-SS FF6-11-AC-06 FF6-21-AC-06 DRR-129(42-48) ODC-56A AMS-10MGW AMS-37B GRAY 649.0642.305