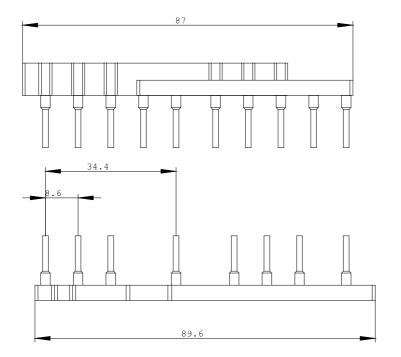

| Installation/mounting/dimensions: |              |
|-----------------------------------|--------------|
| Type of mounting                  | screw fixing |