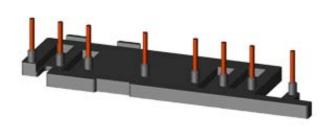

# **SIEMENS**

Product data sheet 3RA2913-2AA1

WIRING KIT, SCREW ELECTRICAL AND MECHANICAL, INCL. MECH. INTERLOCK, FOR REVERS. STARTERS, SIZE S00

| General technical data:       |                                                  |
|-------------------------------|--------------------------------------------------|
| product brand name            | SIRIUS                                           |
| product designation           | Mounting kit                                     |
| Size of the contactor         | S00                                              |
| Design of the product         | Reversing contactor assembly S00, screw terminal |
| Acceptability for application | Reversing starter kit                            |