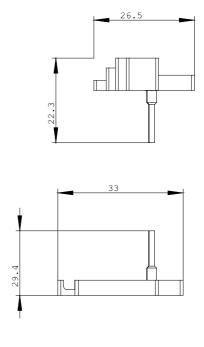

| Installation/mounting/dimensions: |              |
|-----------------------------------|--------------|
| Type of mounting                  | screw fixing |