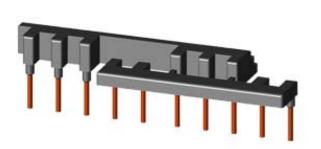

# **SIEMENS**

Product data sheet 3RA2913-2AA1

WIRING KIT, SCREW ELECTRICAL AND MECHANICAL, INCL. MECH. INTERLOCK, FOR REVERS. STARTERS, SIZE S00

| General technical data:       |                                                  |
|-------------------------------|--------------------------------------------------|
| product brand name            | SIRIUS                                           |
| product designation           | Mounting kit                                     |
| Size of the contactor         | S00                                              |
| Design of the product         | Reversing contactor assembly S00, screw terminal |
| Acceptability for application | Reversing starter kit                            |