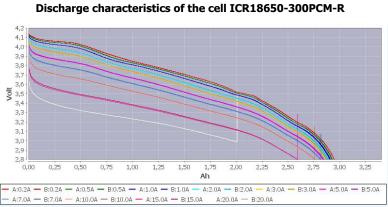

## Product name: ICR18650-300PCM-R Protected

| Catalog Index                           |              | 08437             |
|-----------------------------------------|--------------|-------------------|
| Nominal Voltage                         |              | 3.70V             |
| Nominal Capacity                        |              | 3000mAh           |
| Charging Voltage (max)                  |              | 4.20V             |
| Discharging Voltage (min)               |              | 2.50V             |
| Charging Current max                    |              | 5A                |
| Discharging Current max                 |              | 15A               |
| Cell                                    |              | ICR18650-300PCM-R |
| Dimension                               |              | Φ19.3x69.5mm ±0.2 |
| Weight                                  |              | 48.0g             |
| Electrical para                         | meters of th | ne PCM system     |
| Overcharge<br>Protection<br>Voltage     | on           | 4.325V ±0.025     |
|                                         | off          | 4.075V ±0.025     |
| Over Discharge<br>Protection<br>Voltage | on           | 2.50V ±0.05       |
|                                         | off          | 2.90V ±0.05       |
| Over Current Protection                 |              | 15A               |

High plus

8650 3000mAh

PCM protects system -

The PCM system, which is mounted in a battery, protects it against overcharging, over-discharge, overload and short circuit. The use of PCM / PCB systems, BMS, becomes necessary to avoid damage to the cell as a result explosion or fire.