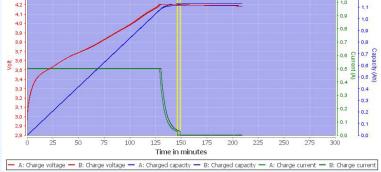

Characteristics of charging the cell ICR18650-300PCM-R

**External dimensions:** 

Ο