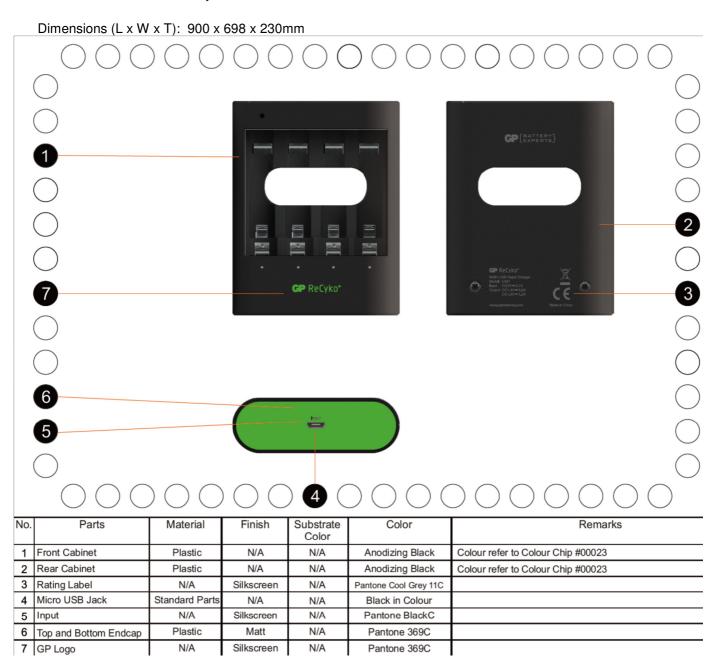

| 30,000 hours at room temperature 25 $^{\circ}$ C                                                                                                                                                                   |                                                               |                |                  |  |
| Compliance                    | RoHS                                                                                                                                                                                                               |                                                               |                |                  |  |



Document Number: U421 Revision: 01 Page 4 of 5

Model No.: U421

### 3. CONFIGURATIONS, DIMENSIONS AND MARKING



#### 4. WARRANTY

One year limited warranty against workmanship and material defects.



Document Number: U421 Revision: 01 Page 5 of 5

Model No.: U421

#### 5. CAUTIONS

- 1. To reduce the risk of injury, it is recommended that GP Ni-MH rechargeable batteries are used.
- 2. Do not use non-rechargeable batteries.
- 3. Do not use the charger in humid conditions.
- 4. Do not use the charger if it has a damaged plug.
- 5. Do not use the charger after it has been dropped or damaged.
- 6. Do not open/disassemble the charger.
- 7. Unplug the charger before maintenance or cleaning.
- 8. Do not use the charger in direct sunlight.
- 9. This appliance can be used by children aged from 8 years and above and persons with reduced physical, sensory or mental capabilities or lack of experience and kno