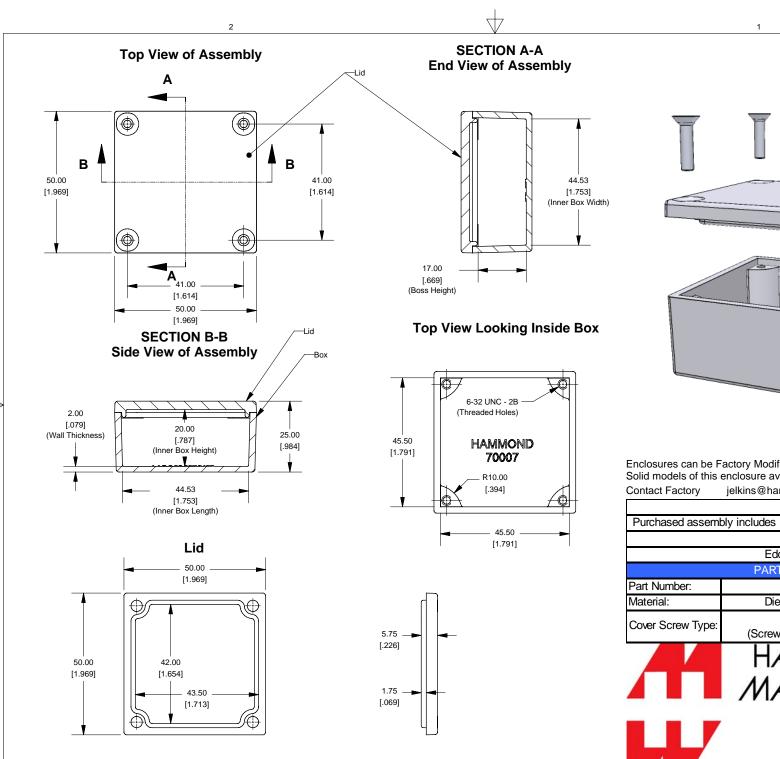

Enclosures can be Factory Modified (Milling, Drilling, Printing etc.) Solid models of this enclosure available in STEP or IGES.

ielkins@hammond-electronics.co.uk

| Contact Factory   | Jeikins@naminond-electronics.co.uk                   |
|-------------------|------------------------------------------------------|
|                   | NOTE                                                 |
| Purchased assemb  | ly includes Deep Lid, Base Plate and 4 cover screws. |
|                   |                                                      |
|                   | Eddystone 70007                                      |
|                   | PART INFORMATION                                     |
| Part Number:      | 70007                                                |
| Material:         | Diecast Aluminum Alloy (Type LM24)                   |
| Cover Screw Type: | M3.5 x 12 taptite screws                             |
|                   | (Screws accept POZDRIV No. 2 screwdriver)            |
|                   | HAMMOND                                              |
|                   | MANUFACTURING T                                      |
|                   |                                                      |
|                   | 70007                                                |
|                   | 1 3001                                               |
|                   | www.hammondmfg.com                                   |