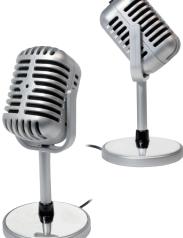

# **Retro Style Microphone**

#### **Feartures:**

- Fancy retro style
- With 3.5mm stereo jack
- Convenient swivel microphone head
- On/off switch