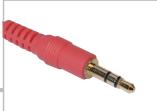

#### **Feartures:**

- Fancy retro style
- With 3.5mm stereo jack
- Convenient swivel microphone head
- On/off switch

## **Specifications:**

| •               |                         |
|-----------------|-------------------------|
| Connection Type | 3.5mm Jack Plug         |
| Sensitivity     | -44 dB (+/- 3 dB)       |
| Frequency Range | 20 Hz - 20 kHz          |
| Cable Length    | 1900mm                  |
| Dimension       | Approx. 161 x 81 x 81mm |
| Weight          | Approx. 102g            |
|                 |                         |