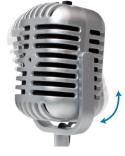

# **Retro Style Microphone**

#### **Feartures:**

- Fancy retro style
- With 3.5mm stereo jack
- Convenient swivel microphone head
- On/off switch