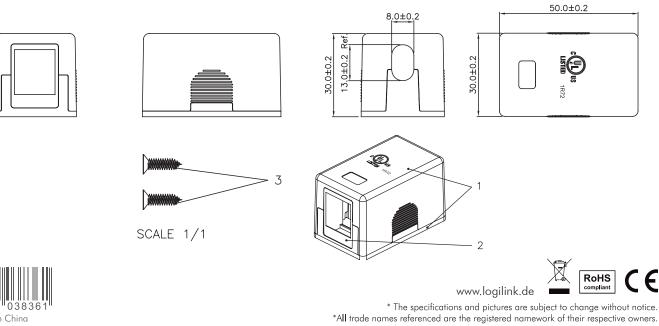

## **Keystone Surface Mount Box**

Part no.: NK4037

| <b>Technical Features</b>    |  |  |
|------------------------------|--|--|
| Suitable for 1 keystone jack |  |  |
| Dimensions: 30 x 50 x 30mm   |  |  |
| Material: ABS, UL94V-0       |  |  |
| Snap on 2 piece base & cover |  |  |
| Adhesive Backing             |  |  |
| Screws: M4 x 13.0 x 7.0mm    |  |  |
| Color: white                 |  |  |

## **Technical Drawings**







## **Package Contents**

Keystone Surface Mount Box x1

## **Packaging Informations**

| Packing Dimension | mm  |
|-------------------|-----|
| Packing Weight    | kg  |
| Carton Dimension  | mm  |
| Carton Q'ty       | pcs |
| Carton Weight     | kg  |







\* The specifications and pictures are subject to change without notice. \*All trade names referenced are the registered namework of their respective owners.