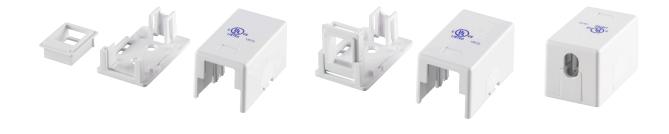

## **Keystone Surface Mount Box**

Part no.: NK4037

| <b>Technical Features</b>    |  |  |
|------------------------------|--|--|
| Suitable for 1 keystone jack |  |  |
| Dimensions: 30 x 50 x 30mm   |  |  |
| Material: ABS, UL94V-0       |  |  |
| Snap on 2 piece base & cover |  |  |
| Adhesive Backing             |  |  |
| Screws: M4 x 13.0 x 7.0mm    |  |  |
| Color: white                 |  |  |

## **Technical Drawings**







## **Package Contents**

Keystone Surface Mount Box x1

## **Packaging Informations**

| Packing Dimension | mm  |
|-------------------|-----|
| Packing Weight    | kg  |
| Carton Dimension  | mm  |
| Carton Q'ty       | pcs |
| Carton Weight     | kg  |







\* The specifications and pictures are subject to change without notice. \*All trade names referenced are the registered namework of their respective owners.