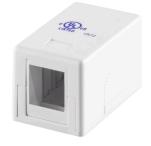

## **Keystone Surface Mount Box**

Part no.: NK4037

| <b>Technical Features</b>    |  |  |
|------------------------------|--|--|
| Suitable for 1 keystone jack |  |  |
| Dimensions: 30 x 50 x 30mm   |  |  |
| Material: ABS, UL94V-0       |  |  |
| Snap on 2 piece base & cover |  |  |
| Adhesive Backing             |  |  |
| Screws: M4 x 13.0 x 7.0mm    |  |  |
| Color: white                 |  |  |