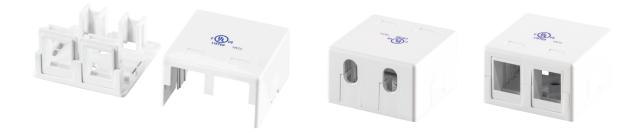

s</b>     |  |  |
|-------------------------------|--|--|
| Suitable for 2 keystone jacks |  |  |
| Dimensions: 50 x 50 x 30mm    |  |  |
| Material: ABS, UL94V-0        |  |  |
| Snap on 2 piece base & cover  |  |  |
| Adhesive Backing              |  |  |
| Screws: M4 x 13.0 x 7.0mm     |  |  |
| Color: white                  |  |  |

## **Technical Drawings**

Made in China



\* The specifications and pictures are subject to change without notice. \*All trade names referenced are the registered namework of their respective owners.



## **Package Contents**

Keystone Surface Mount Box x1

## **Packaging Informations**

| Packing Dimension | mm  |
|-------------------|-----|
| Packing Weight    | kg  |
| Carton Dimension  | mm  |
| Carton Q'ty       | pcs |
| Carton Weight     | kg  |







\* The specifications and pictures are subject to change without notice. \*All trade names referenced are the registered namework of their respective owners.