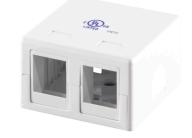

## **Keystone Surface Mount Box**

Part no.: NK4038

| <b>Technical Features</b>     |  |  |
|-------------------------------|--|--|
| Suitable for 2 keystone jacks |  |  |
| Dimensions: 50 x 50 x 30mm    |  |  |
| Material: ABS, UL94V-0        |  |  |
| Snap on 2 piece base & cover  |  |  |
| Adhesive Backing              |  |  |
| Screws: M4 x 13.0 x 7.0mm     |  |  |
| Color: white                  |  |  |