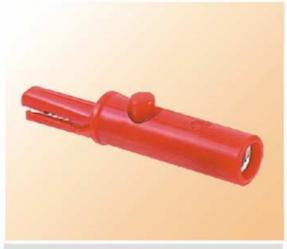

## **R8-1A**

Ø5.0 Ø5.0

Red. Black. (Blue. Yellow. Green)

3A

DC500V 100M

AC 1500V 1 minute

-20°C~+80°C

## **FEATURES:**

· Material:

Handle: ABS.

Clip: nickel plated brass.

Alligator clip with Ø4.0mm socket.