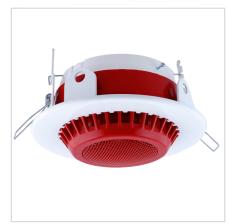

### **Product description**

- up to 10 announced messages
- alarm signal sequence in accordance with EN 54-3:2001+A2:2006
- easy message programming (as in a mass storage device)
- \*.mp3 message compatibility
- high message sound quality
- 18 alarm sound patterns to choose from
- auto-addressing in a network (no need to program signalling devices as master/slave)
- synchronisation of signalling devices in a network
- automatic dissemination of messages to all signalling devices in a network
- compatible with the WSD-1 switch
- undervoltage-lockout (to test line continuity)
- self-diagnostics and acoustic signalling
- built-in potentiometer to control sound level
- high volume of alarm signal