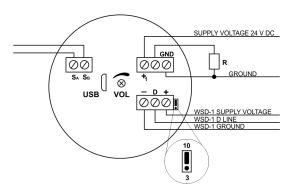

up to 10 announced messages
- alarm signal sequence in accordance with EN 54-3:2001+A2:2006
- easy message programming (as in a mass storage device)
- \*.mp3 message compatibility
- high message sound quality
- 18 alarm sound patterns to choose from
- auto-addressing in a network (no need to program signalling devices as master/slave)
- synchronisation of signalling devices in a network
- automatic dissemination of messages to all signalling devices in a network
- compatible with the WSD-1 switch
- undervoltage-lockout (to test line continuity)
- self-diagnostics and acoustic signalling
- built-in potentiometer to control sound level
- high volume of alarm signal







### **Connection diagram**

#### Control - up to 3 voice announcements:



### Control - up to 10 voice announcements:



## Technical data

| Type                             | voice                               |
|----------------------------------|-------------------------------------|
| Supply voltage                   | 16-32,5V DC                         |
| Current consumption in off state | 0mA                                 |
| Current consumption in on state  | <0,3A                               |
| Power consumption in on state    | <7,2W                               |
| Sound output at 1m               | >90dB                               |
| Device type                      | TypeA                               |
| Working temperature range        | -25 <sup>0</sup> +55 <sup>0</sup> C |
| Ingress protection               | IP31C                               |
| Relative humidity