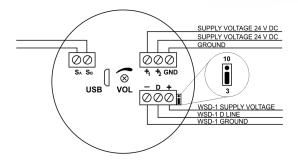

### **Connection diagram**

#### Control - up to 3 voice announcements:

### Control - up to 10 voice announcements: