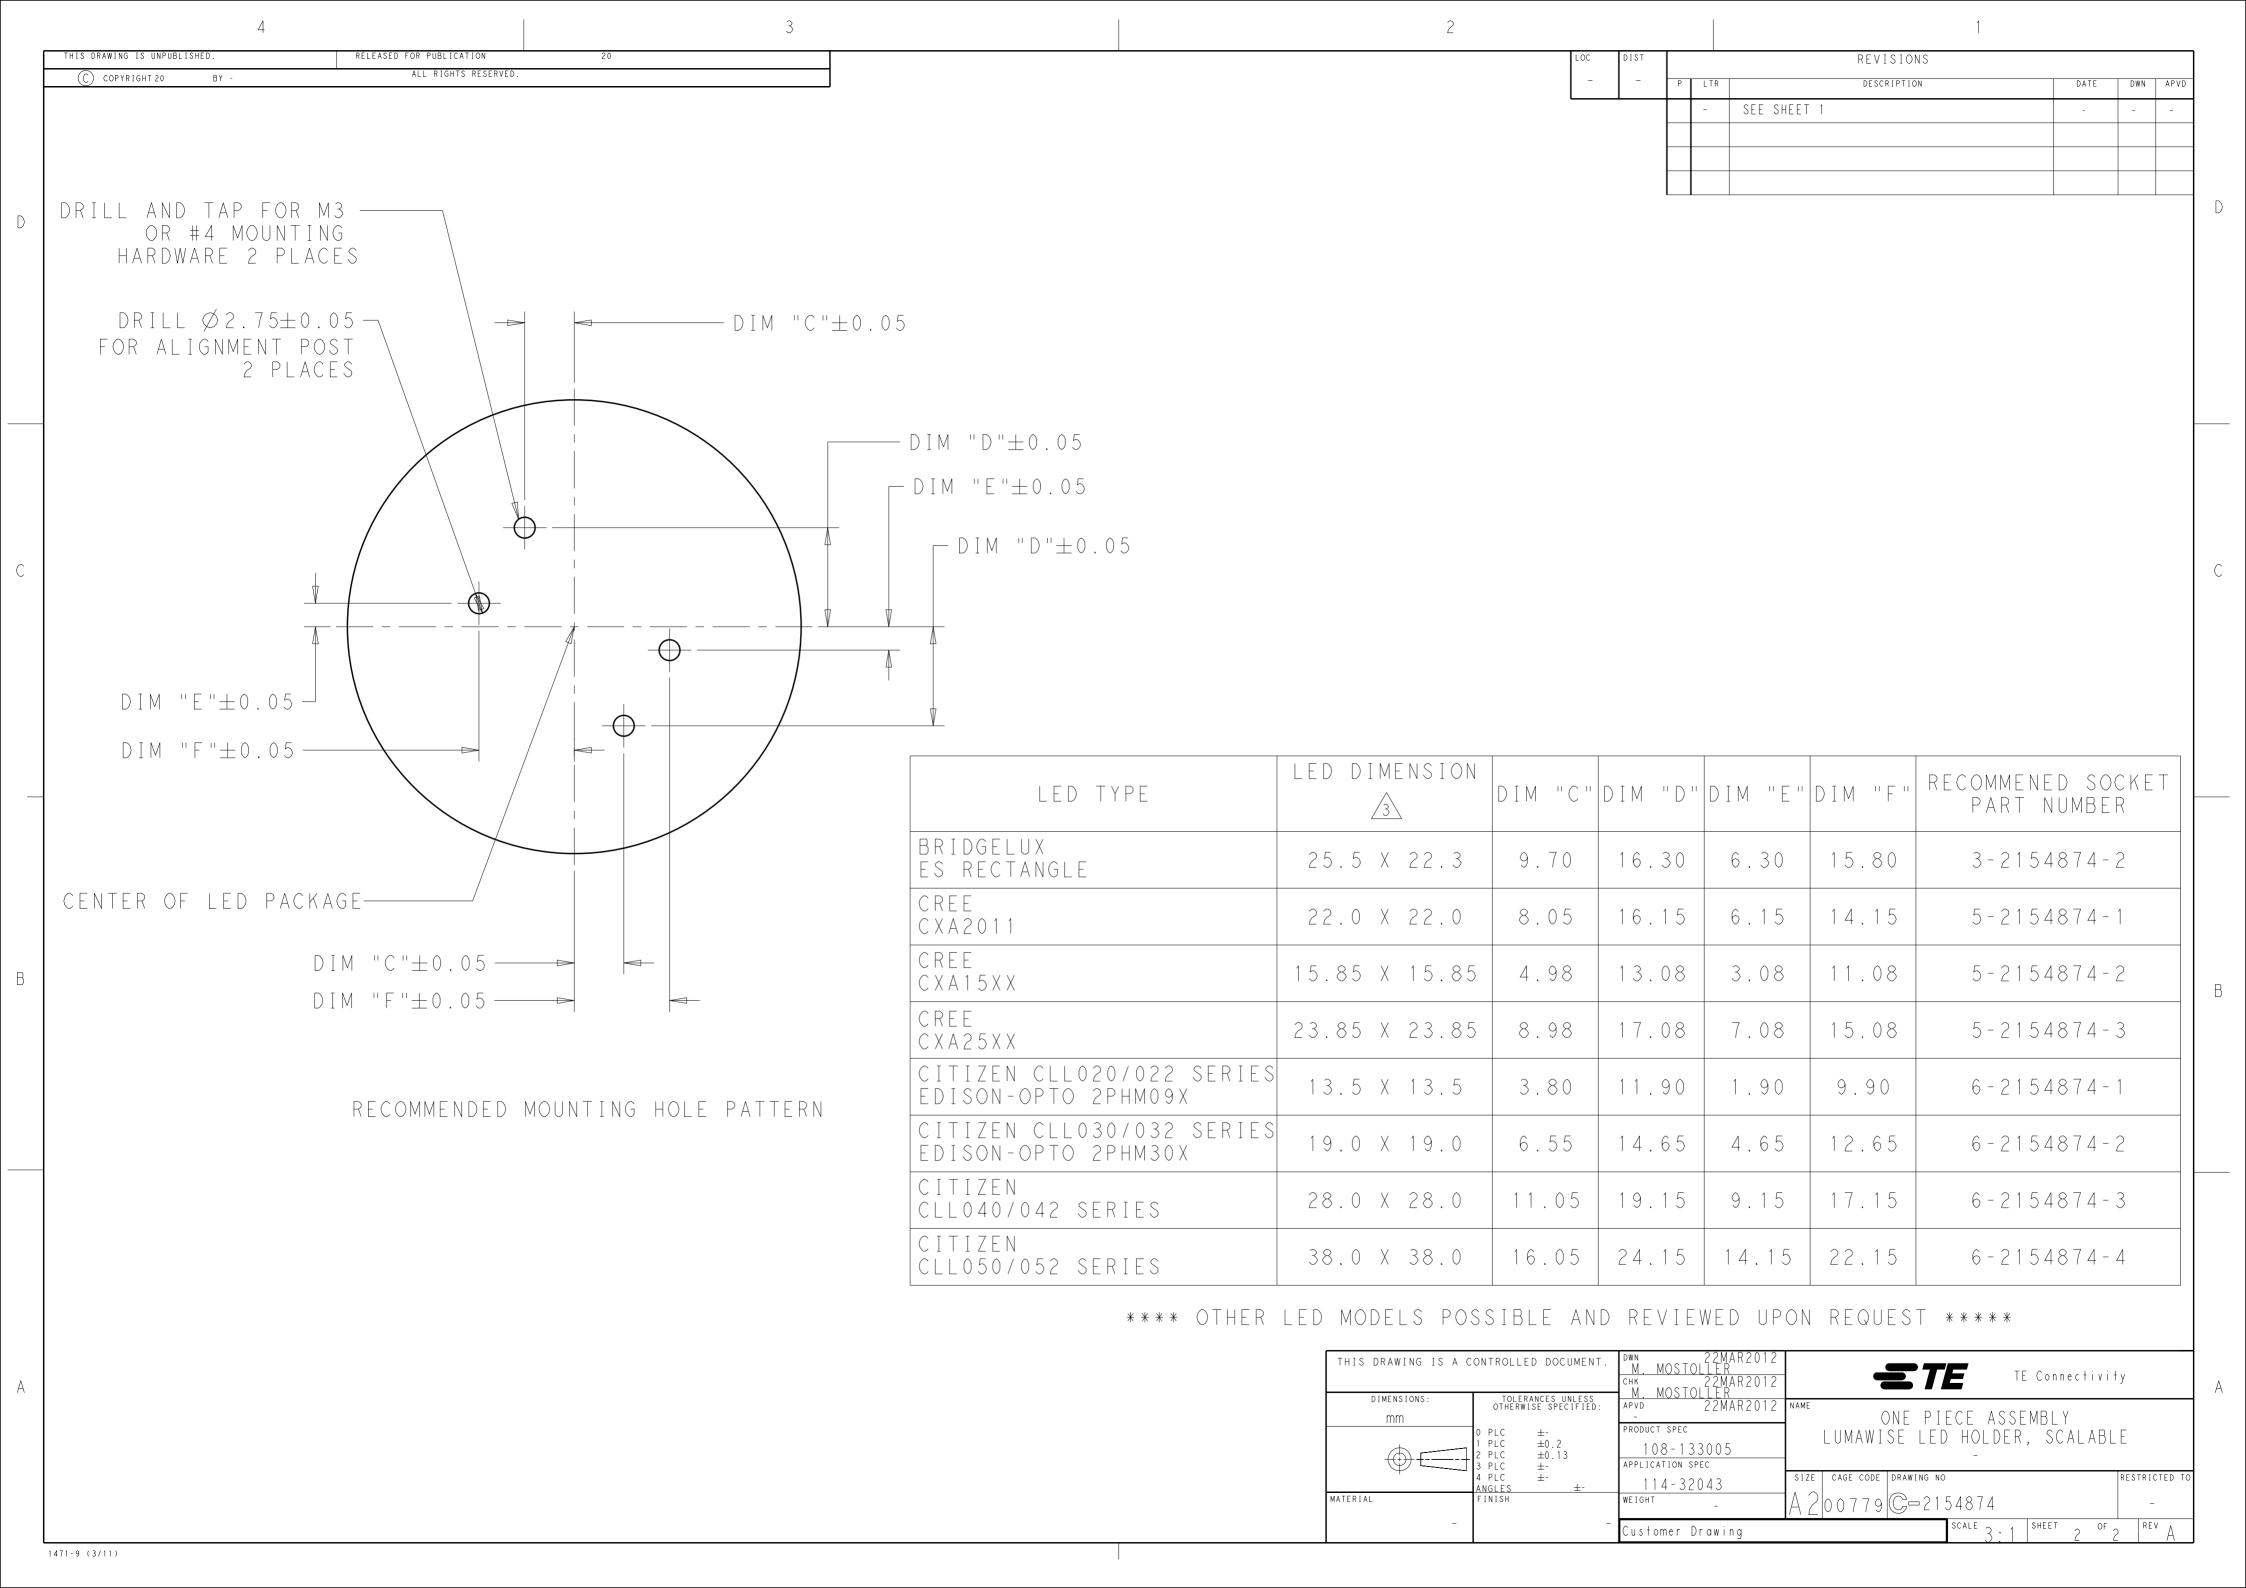

## **X-ON Electronics**

Largest Supplier of Electrical and Electronic Components

Click to view similar products for LED Lighting Mounting Accessories category:

Click to view products by TE Connectivity manufacturer:

Other Similar products are found below:

C16142\_HEKLA-SOCKET-K 3SU1401-1BF20-3AA0 3SU1401-1BF60-3AA0 3SU1900-0BC31-0AA0 3SU1900-0BC31-0NB0 2213118-2
3SU1401-2BB20-1AA0 3SU1401-2BB40-1AA0 3SU1401-2BB60-1AA0 3SU1401-2BB60-3AA0 1SFA616921R2131 1SFA616921R2132
1SFA616921R2133 1SFA611621R1033 1SFA611621R1091 23110022 23110040 23120022 23130000 68550022 68550040 70290000
70290022 70290040 70300022 70300040 76620000 76990022 77280022 77980022 77990001 77990002 77990040 83130001 83130040
83150001 83150022 83150040 83980001 83980040 83990001 83990022 83990040 84040022 84510002 86