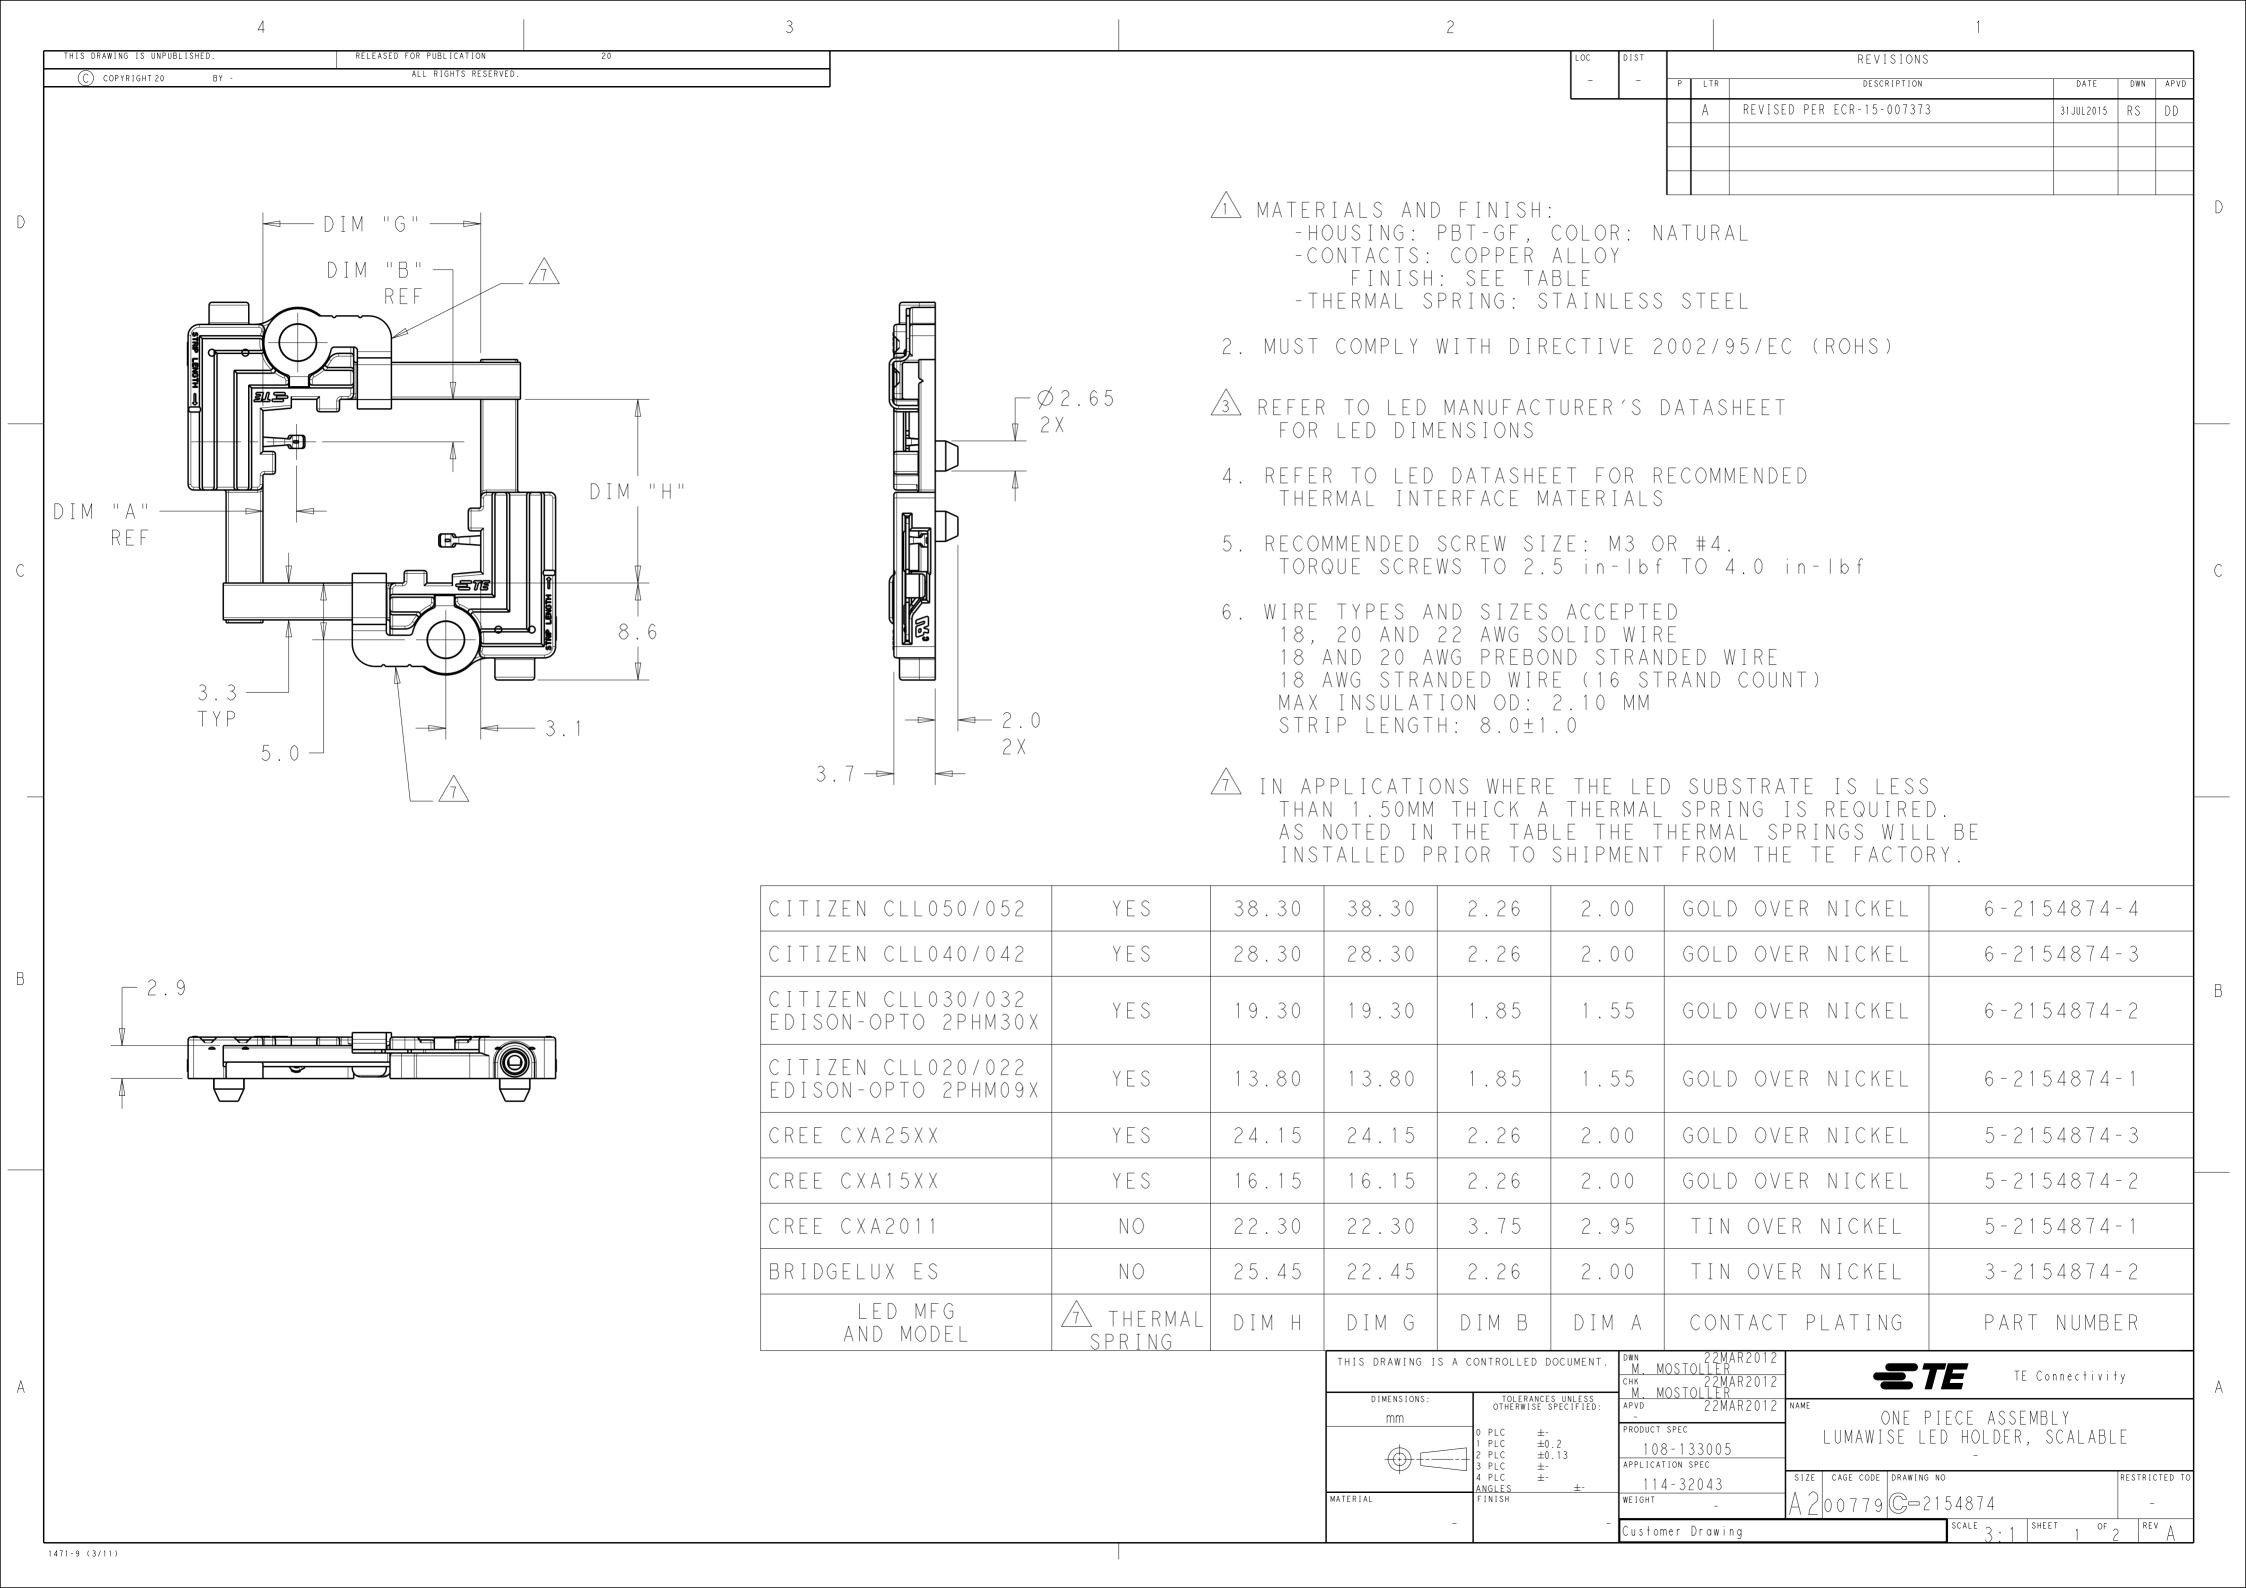

## **X-ON Electronics**

Largest Supplier of Electrical and Electronic Components

Click to view similar products for LED Lighting Mounting Accessories category:

Click to view products by TE Connectivity manufacturer:

Other Similar products are found below:

C16142\_HEKLA-SOCKET-K 3SU1401-1BF20-3AA0 3SU1401-1BF60-3AA0 3SU1900-0BC31-0AA0 3SU1900-0BC31-0NB0 2213118-2
3SU1401-2BB20-1AA0 3SU1401-2BB40-1AA0 3SU1401-2BB60-1AA0 3SU1401-2BB60-3AA0 1SFA616921R2131 1SFA616921R2132
1SFA616921R2133 1SFA611621R1033 1SFA611621R1091 23110022 23110040 23120022 23130000 68550022 68550040 70290000
70290022 70290040 70300022 70300040 76620000 76990022 77280022 77980022 77990001 77990002 77990040 83130001 83130040
83150001 83150022 83150040 83980001 83980040 83990001 83990022 83990040 84040022 84510002