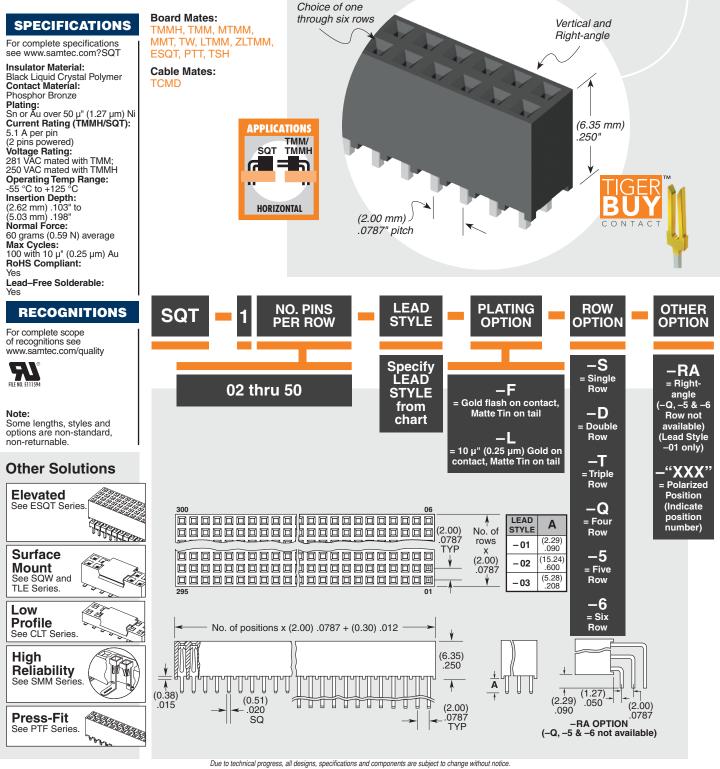

(2.00 mm) .0787"

## COST-EFFECTIVE RUGGED SOCKETS



WWW.SAMTEC.COM

All parts within this catalog are built to Samtec's specifications.

Customer specific requirements must be approved by Samtec and identified in a Samtec customer-specific drawing to apply.

## **X-ON Electronics**

Largest Supplier of Electrical and Electronic Components

Click to view similar products for Headers & Wire Housings category:

Click to view products by Samtec manufacturer:

Other Similar products are found below :

95000-104TRLF 10135584-644402LF DF62W-EP2022PCA 95000-106TRLF DF62W-2022SCA DF62W-EP2022PC 2203348 DF62W-2022SC 1084018 1029039 1084017 802-10-012-10-002000 1112640 1112639 000-34000 0009482033 0009507031 57102-S06-03LF 57202-S52-04LF PCN6-15S-2.5E 0039019024 58102-G61-06LF 582553-1 0009508121 0022285053 0050291907 018731A LY20-4P-DT1-P1E-BR 02.1