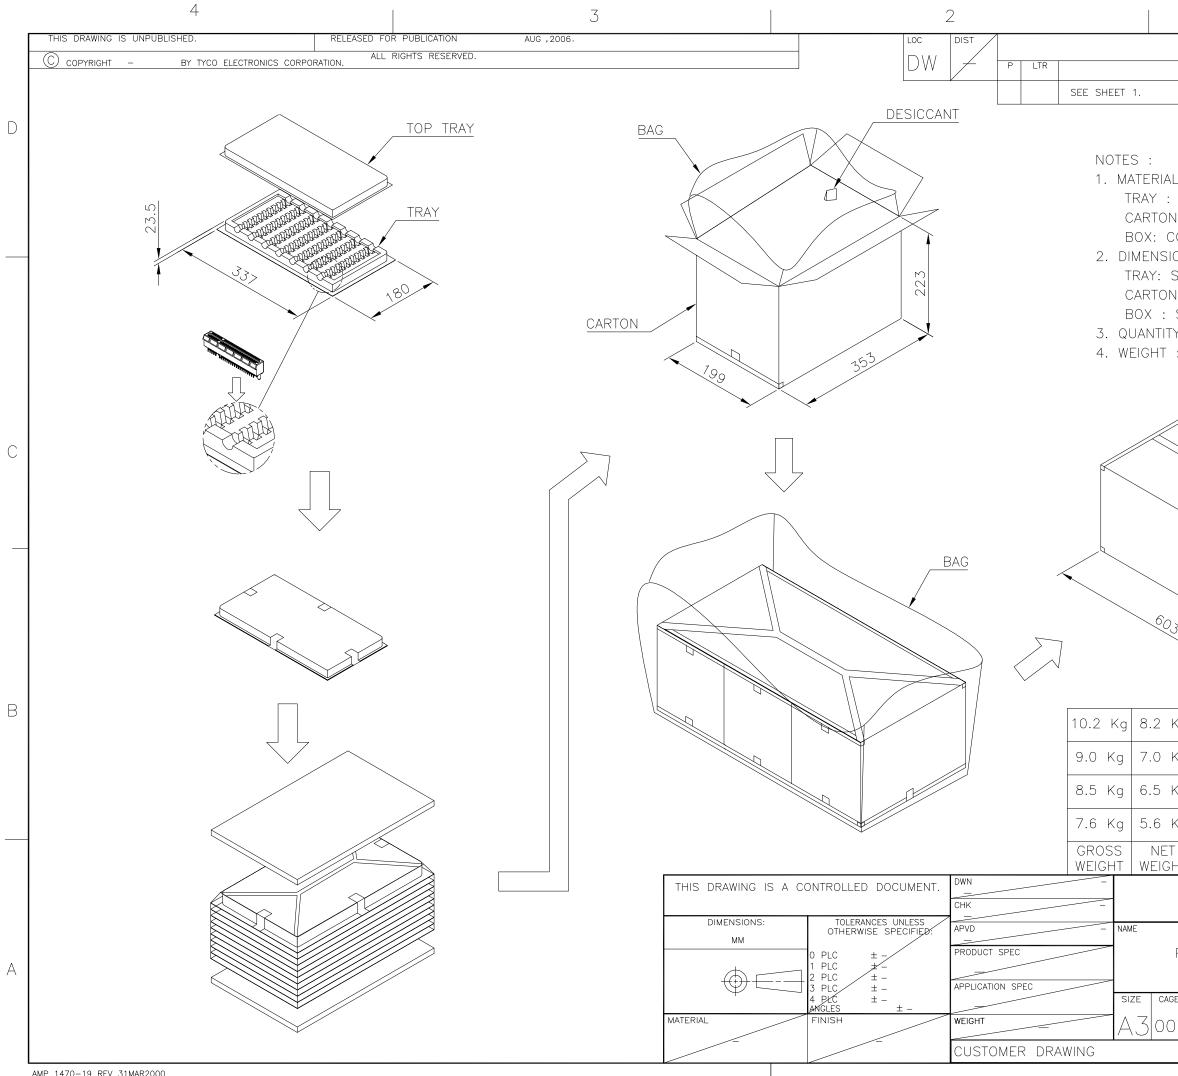

| POS.     |  |  |  |  |  |  |  |
| А | PCI EXPRESS CARD EDGE CONNECTOR<br>VERTICAL, DIP TYPE, 3GIO |        |        |             |          |  |  |  |  |  |  |  |
|   | RESTRICTED TO                                               |        |        | RAWING NO   | E CODE D |  |  |  |  |  |  |  |
|   | _                                                           | 74     | 3477   | <u></u> _17 | 779      |  |  |  |  |  |  |  |
|   | eet 4 of 5 Rev G                                            | S⊦     | SCALE  |             |          |  |  |  |  |  |  |  |
|   |                                                             |        |        |             |          |  |  |  |  |  |  |  |

| REVISIONS   |  |
|-------------|--|
| DESCRIPTION |  |
|             |  |
|             |  |

D

С

В



| DESCRIPTION       DATE       DWI       APVO         L       .       .       .       .       .       .       .       .       .       .       .       .       .       .       .       .       .       .       .       .       .       .       .       .       .       .       .       .       .       .       .       .       .       .       .       .       .       .       .       .       .       .       .       .       .       .       .       .       .       .       .       .       .       .       .       .       .       .       .       .       .       .       .       .       .       .       .       .       .       .       .       .       .       .       .       .       .       .       .       .       .       .       .       .       .       .       .       .       .       .       .       .