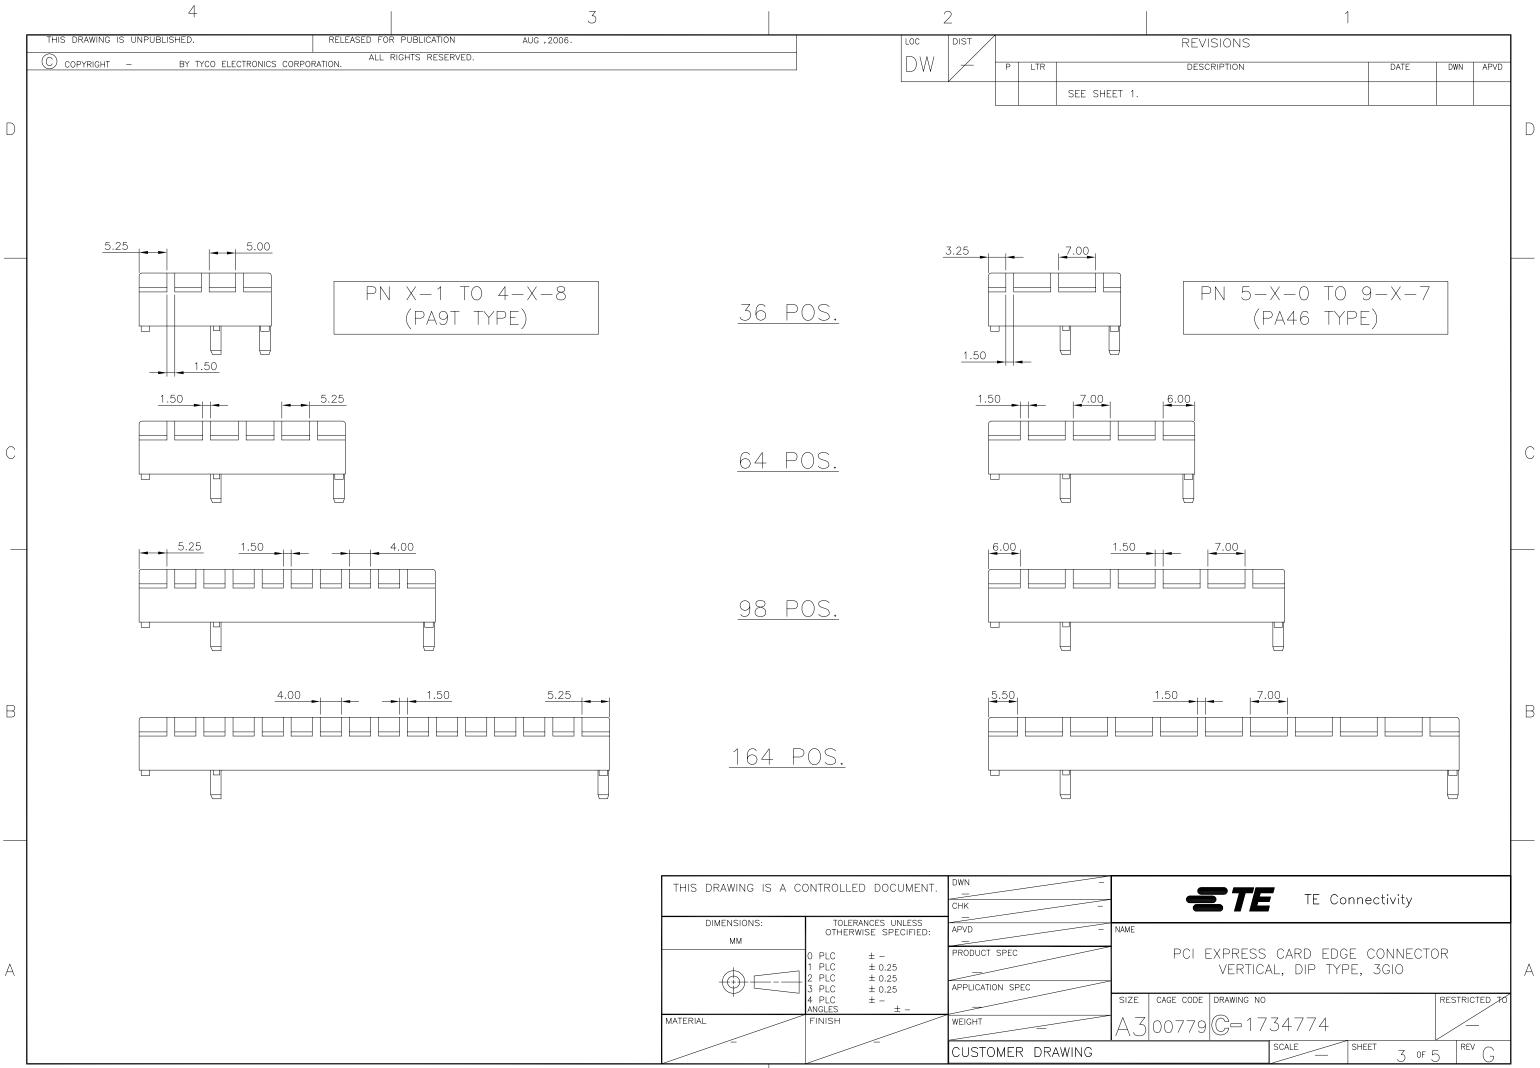

|          |         |      | В |
|                                                                                                                     |          |         |      |   |
| ETE TE Conne                                                                                                        | ectivity |         |      |   |
| PCI EXPRESS CARD EDGE<br>VERTICAL, DIP TYPE,                                                                        |          | )R      |      | А |
| e code drawing no<br>0779 C= 1734774                                                                                | FT       | RESTRIC |      |   |
| JUALE SHE                                                                                                           | 2 OF 5   |         | G    |   |





|   | A1, B17, B31, B48, B81                                      | 72.15  | 73.15  | 70.0        | 164      |  |  |  |  |  |  |  |
|---|-------------------------------------------------------------|--------|--------|-------------|----------|--|--|--|--|--|--|--|
|   | A1, B17, B31, B48                                           | 39.15  | 40.15  | 37.0        | 98       |  |  |  |  |  |  |  |
|   | A1, B17, B31                                                | 22.15  | 23.15  | 20.0        | 64       |  |  |  |  |  |  |  |
|   | A1, B17                                                     | 8.15   | 9.15   | 6.0         | 36       |  |  |  |  |  |  |  |
|   | "К"                                                         | DIM. H | DIM. G | DIM. F      | POS.     |  |  |  |  |  |  |  |
| А