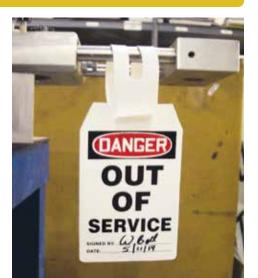

Attach and hang the tags as close as possible to the hazard situation where the tag can be readily seen. Tags are to remain in-place until the hazard is eliminated or the hazardous operation is complete.

The Occupational Safety and Health Administration (OSHA 29 CFR §1910.145) and American National Standards Institute (ANSI Z535) provide specifications, designs, applications, and uses of accident prevention tags. Tags can be printed in a variety of colors and messages to meet your needs. They are typically designed with an attention-getting signal word for a degree of hazard along with a specific message and areas to write in particular information.

Safety tags are an inexpensive, fast solution for temporary marking and identification of hazards. Note: A tag shall not be used in place of a permanent sign or label for hazards in normal use,

operation or maintenance.