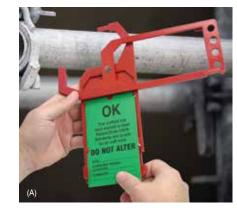

# Insert, enclose and contain your status alert tags in a secure tag holder system.

- · Mount durable plastic holder and insert tag to display alert status
- Default "DO NOT USE" message shows when no tag is inserted
   Available in two styles:
- (A) Secure-Status Durable plastic holder measures 10"H x 3 1/2"W x 3/8" overall with 5 1/2"H x 2 3/4""W clear view front window. Upper jaws close to fit onto post rails or poles up to 2 3/8" diameter or through any 1/2" opening to lock out a device. Accommodates up to four padlocks (sold separately). (B) Status Alert – Durable 0.060" thick plastic holder measures 12"H x 4 1/2"W overall with a 2 3/4" diameter opening at top. Insert tag into the 5 1/2"H x 4 1/2"W clear polycarbonate plastic front pocket, secure with nylon tie (sold separately) and mount in

## (A) Secure-Status Holder

a visible location with large opening at the top.

(B) Status Alert Holder

DO NOT USE SCAFFOLD OR CLIMBER

PT-1162

CONSPECTION TAG REQUIRED