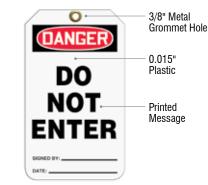

# Laminate Plastic (PCTL)

#### Nearly indestructible tag is made to withstand tough, abusive conditions.

#### **Material Features**

- 0.010" cardstock tag sealed by a thick, 0.007" laminate on both sides - right to the edges - to protect the printed image
- · Tear-proof, weatherproof and chemical-resistant
- · Durable to withstand dirt, grease, liquid splashes and rough handling
- · Scratch-resistant matte-finish laminate surface is easy to write on with pen or marker
- · 3/8" hole, reinforced by a pull-proof metal grommet
- · Available in Lockout Tags