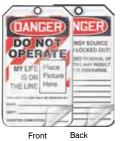

## **Self-Laminating Lockout Tags**

1058

1059

| S | Codes<br>PSCT-<br>PST- | <b>Available Packages</b><br>Pk. of 5<br>Pk. of 25 | Codes<br>(blank)<br>-Q | How to Order Tags:                                | Select Ta<br>1060   |
|---|------------------------|----------------------------------------------------|------------------------|---------------------------------------------------|---------------------|
|   |                        |                                                    |                        | 3 Select Package:<br>5/Pk – (blank); 25/Pk – -Q 4 | Combine<br>Part Nur |

Tag Base Part Number:

ne Codes in Specific Order for Complete umber: 5/Pk – **PSCT-1060**; 25/Pk – **PSCT-1060-Q** 