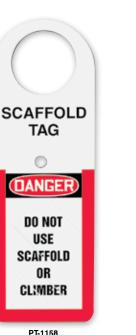

#### **Scaffold Tags**

| ATTENTION<br>THIS SCAFFOLD<br>WAS BUILTO<br>MEET SAFETY<br>REGULATIONS<br>IT IS SAFE<br>TO USE<br>SURAD<br>BY<br>BATE<br>SEE OTHER SIDE |  |  |  |  |
|-----------------------------------------------------------------------------------------------------------------------------------------|--|--|--|--|
| Front Back<br>1143                                                                                                                      |  |  |  |  |
|                                                                                                                                         |  |  |  |  |