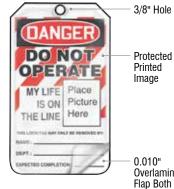

# **Self-Laminating Tags**

Protect written messages and photos when your life is on the line.

- · Write information and insert a photo (where applicable), then laminate your own tag
- · Protection from moisture, chemicals and dirt
- · Prevents tampering with the information
- · Dual self-laminating polyester flaps pre-attached at the top
- · Reinforced by a pull-proof metal grommet

Overlaminate Flap Both Sides

.