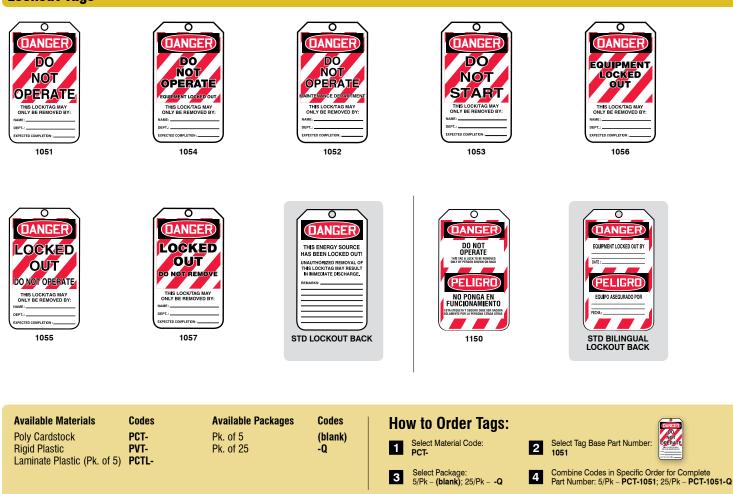

# **PANDUIT**®

| Standard Saf                                                                                                                                                                                                                                                                                                                                                                                                                                                                                                                                                                                                                                                                                                                                                                                                                                                                                                                                                                                                                                                                                                                                                                                                                                                                                                                                                                                                                                                                                                                                                                                                                                                                                                                                                                                                                                                                                                                                                                                                                                                                                                                   | ety Tags                                                                                                      |                                                  |                                                                                                 |                                                                                                                                                                                                                                                                                                                                                                                                                                                                                                                                                                                                                                                                                                                                                                                                                                                                                                                                                                                                                                                                                                                                                                                                                                                                                                                                                                                                                                                                                                                                                                                                                                                                                                                                                                                                                                                                                                                                                                                                                                                                                                                                                                                                                                                                                                                                                                                                                                                                                                                                                                                                                                                                                                                                                                                                                                        |                                                                                                  |                              |
|--------------------------------------------------------------------------------------------------------------------------------------------------------------------------------------------------------------------------------------------------------------------------------------------------------------------------------------------------------------------------------------------------------------------------------------------------------------------------------------------------------------------------------------------------------------------------------------------------------------------------------------------------------------------------------------------------------------------------------------------------------------------------------------------------------------------------------------------------------------------------------------------------------------------------------------------------------------------------------------------------------------------------------------------------------------------------------------------------------------------------------------------------------------------------------------------------------------------------------------------------------------------------------------------------------------------------------------------------------------------------------------------------------------------------------------------------------------------------------------------------------------------------------------------------------------------------------------------------------------------------------------------------------------------------------------------------------------------------------------------------------------------------------------------------------------------------------------------------------------------------------------------------------------------------------------------------------------------------------------------------------------------------------------------------------------------------------------------------------------------------------|---------------------------------------------------------------------------------------------------------------|--------------------------------------------------|-------------------------------------------------------------------------------------------------|----------------------------------------------------------------------------------------------------------------------------------------------------------------------------------------------------------------------------------------------------------------------------------------------------------------------------------------------------------------------------------------------------------------------------------------------------------------------------------------------------------------------------------------------------------------------------------------------------------------------------------------------------------------------------------------------------------------------------------------------------------------------------------------------------------------------------------------------------------------------------------------------------------------------------------------------------------------------------------------------------------------------------------------------------------------------------------------------------------------------------------------------------------------------------------------------------------------------------------------------------------------------------------------------------------------------------------------------------------------------------------------------------------------------------------------------------------------------------------------------------------------------------------------------------------------------------------------------------------------------------------------------------------------------------------------------------------------------------------------------------------------------------------------------------------------------------------------------------------------------------------------------------------------------------------------------------------------------------------------------------------------------------------------------------------------------------------------------------------------------------------------------------------------------------------------------------------------------------------------------------------------------------------------------------------------------------------------------------------------------------------------------------------------------------------------------------------------------------------------------------------------------------------------------------------------------------------------------------------------------------------------------------------------------------------------------------------------------------------------------------------------------------------------------------------------------------------------|--------------------------------------------------------------------------------------------------|------------------------------|
| DEFECTIVE<br>EQUIPMENT                                                                                                                                                                                                                                                                                                                                                                                                                                                                                                                                                                                                                                                                                                                                                                                                                                                                                                                                                                                                                                                                                                                                                                                                                                                                                                                                                                                                                                                                                                                                                                                                                                                                                                                                                                                                                                                                                                                                                                                                                                                                                                         | DONOT<br>ENTER<br>DONOT<br>ENTER<br>DIE<br>DIE<br>DIE<br>DIE<br>DIE<br>DIE<br>DIE<br>DIE<br>DIE<br>DIE        | Back A 1004<br>Back B 1017                       | DO<br>NOT<br>OPERATE                                                                            | Back A 1005<br>Back B 1018                                                                                                                                                                                                                                                                                                                                                                                                                                                                                                                                                                                                                                                                                                                                                                                                                                                                                                                                                                                                                                                                                                                                                                                                                                                                                                                                                                                                                                                                                                                                                                                                                                                                                                                                                                                                                                                                                                                                                                                                                                                                                                                                                                                                                                                                                                                                                                                                                                                                                                                                                                                                                                                                                                                                                                                                             | DO NOT<br>START<br>THIS MACHINE<br>UNTE<br>Back A 1007<br>Back B 1022                            | Back A 1003<br>Back B 1003   |
| CONTRACTOR OF CO | OUT<br>OUT<br>OF<br>OF<br>ORDER<br>ME<br>ME<br>ME<br>ME<br>ME<br>ME<br>ME<br>ME<br>ME<br>ME<br>ME<br>ME<br>ME | OUT OF<br>SERVICE                                | CONCEPTION                                                                                      | BIGHE BY<br>MARE<br>MARE<br>MARE<br>MARE<br>MARE<br>MARE<br>MARE<br>MARE<br>MARE<br>MARE<br>MARE<br>MARE<br>MARE<br>MARE<br>MARE<br>MARE<br>MARE<br>MARE<br>MARE<br>MARE<br>MARE<br>MARE<br>MARE<br>MARE<br>MARE<br>MARE<br>MARE<br>MARE<br>MARE<br>MARE<br>MARE<br>MARE<br>MARE<br>MARE<br>MARE<br>MARE<br>MARE<br>MARE<br>MARE<br>MARE<br>MARE<br>MARE<br>MARE<br>MARE<br>MARE<br>MARE<br>MARE<br>MARE<br>MARE<br>MARE<br>MARE<br>MARE<br>MARE<br>MARE<br>MARE<br>MARE<br>MARE<br>MARE<br>MARE<br>MARE<br>MARE<br>MARE<br>MARE<br>MARE<br>MARE<br>MARE<br>MARE<br>MARE<br>MARE<br>MARE<br>MARE<br>MARE<br>MARE<br>MARE<br>MARE<br>MARE<br>MARE<br>MARE<br>MARE<br>MARE<br>MARE<br>MARE<br>MARE<br>MARE<br>MARE<br>MARE<br>MARE<br>MARE<br>MARE<br>MARE<br>MARE<br>MARE<br>MARE<br>MARE<br>MARE<br>MARE<br>MARE<br>MARE<br>MARE<br>MARE<br>MARE<br>MARE<br>MARE<br>MARE<br>MARE<br>MARE<br>MARE<br>MARE<br>MARE<br>MARE<br>MARE<br>MARE<br>MARE<br>MARE<br>MARE<br>MARE<br>MARE<br>MARE<br>MARE<br>MARE<br>MARE<br>MARE<br>MARE<br>MARE<br>MARE<br>MARE<br>MARE<br>MARE<br>MARE<br>MARE<br>MARE<br>MARE<br>MARE<br>MARE<br>MARE<br>MARE<br>MARE<br>MARE<br>MARE<br>MARE<br>MARE<br>MARE<br>MARE<br>MARE<br>MARE<br>MARE<br>MARE<br>MARE<br>MARE<br>MARE<br>MARE<br>MARE<br>MARE<br>MARE<br>MARE<br>MARE<br>MARE<br>MARE<br>MARE<br>MARE<br>MARE<br>MARE<br>MARE<br>MARE<br>MARE<br>MARE<br>MARE<br>MARE<br>MARE<br>MARE<br>MARE<br>MARE<br>MARE<br>MARE<br>MARE<br>MARE<br>MARE<br>MARE<br>MARE<br>MARE<br>MARE<br>MARE<br>MARE<br>MARE<br>MARE<br>MARE<br>MARE<br>MARE<br>MARE<br>MARE<br>MARE<br>MARE<br>MARE<br>MARE<br>MARE<br>MARE<br>MARE<br>MARE<br>MARE<br>MARE<br>MARE<br>MARE<br>MARE<br>MARE<br>MARE<br>MARE<br>MARE<br>MARE<br>MARE<br>MARE<br>MARE<br>MARE<br>MARE<br>MARE<br>MARE<br>MARE<br>MARE<br>MARE<br>MARE<br>MARE<br>MARE<br>MARE<br>MARE<br>MARE<br>MARE<br>MARE<br>MARE<br>MARE<br>MARE<br>MARE<br>MARE<br>MARE<br>MARE<br>MARE<br>MARE<br>MARE<br>MARE<br>MARE<br>MARE<br>MARE<br>MARE<br>MARE<br>MARE<br>MARE<br>MARE<br>MARE<br>MARE<br>MARE<br>MARE<br>MARE<br>MARE<br>MARE<br>MARE<br>MARE<br>MARE<br>MARE<br>MARE<br>MARE<br>MARE<br>MARE<br>MARE<br>MARE<br>MARE<br>MARE<br>MARE<br>MARE<br>MARE<br>MARE<br>MARE<br>MARE<br>MARE<br>MARE<br>MARE<br>MARE<br>MARE<br>MARE<br>MARE<br>MARE<br>MARE<br>MARE<br>MARE<br>MARE<br>MARE<br>MARE<br>MARE<br>MARE<br>MARE<br>MARE<br>MARE<br>MARE<br>MARE<br>MARE<br>MARE<br>MARE<br>MARE<br>MARE<br>MARE<br>MARE<br>MARE<br>MARE<br>MARE<br>MARE<br>MARE<br>MARE<br>MARE<br>MARE<br>MARE<br>MARE<br>MARE<br>MARE<br>MARE<br>MARE<br>MARE<br>MARE<br>MARE<br>MARE<br>MARE<br>MARE<br>MARE<br>MARE<br>MARE<br>MARE<br>MARE<br>MARE<br>MARE<br>MARE<br>MARE<br>MARE<br>MARE<br>MARE<br>MARE<br>MARE<br>MARE<br>MARE<br>MARE<br>MARE<br>MARE<br>MARE<br>MARE<br>MA | CAUTION<br>DEFECTIVE<br>DO NOT<br>USE<br>Back A 1034<br>Back B 1034                              | CAUTION<br>DO NOT<br>OPERATE |
| CAUTION<br>OUT OF<br>ORDER                                                                                                                                                                                                                                                                                                                                                                                                                                                                                                                                                                                                                                                                                                                                                                                                                                                                                                                                                                                                                                                                                                                                                                                                                                                                                                                                                                                                                                                                                                                                                                                                                                                                                                                                                                                                                                                                                                                                                                                                                                                                                                     | CAUTION<br>UNSAFE<br>DO NOT<br>USE                                                                            | CAUTION<br>CAUTION<br>Back A 1037<br>Back B 1041 | Choose from<br>two back<br>message<br>styles, noted<br>under each<br>part number<br>as A and B. | (reader from front)     (Preader from front)     DO NOT REMOVE     THIS TAG;     TO DIS DO WITHOUT     AUFORCHARY ACTOR     TO SEE FOR A FURPORE     TO SEE FOR A FURPORE     SEE OTHER SOE     SEE OTHER SOE     STANDARD BACK A                                                                                                                                                                                                                                                                                                                                                                                                                                                                                                                                                                                                                                                                                                                                                                                                                                                                                                                                                                                                                                                                                                                                                                                                                                                                                                                                                                                                                                                                                                                                                                                                                                                                                                                                                                                                                                                                                                                                                                                                                                                                                                                                                                                                                                                                                                                                                                                                                                                                                                                                                                                                      | (header from front)<br>DO NOT REMOVE<br>THIS TAG!<br>NEWNYD<br>SEE OTHER SOLE<br>STANDARD BACK B |                              |

## **Blank Header Tags**

Front Back 1043