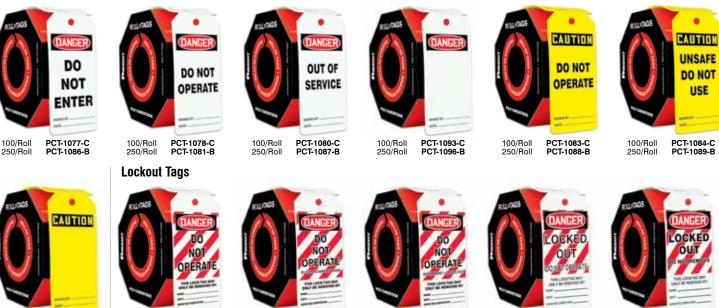

#### **General Safety Tags**

100/Rol

250/Rol

### **Thick Plastic Tags**

This tag can take the abuse of the harshest industrial environment. It's thick, tough, and rigid to withstand tugging, pulling, twisting and bending.

PCT-1079-C

PCT-1082-B

100/Roll

250/Roll

100/Roll

250/Roll

PCT-1091-C PCT-1098-B

Made of tough recycled polycarbonate

PCT-1085-C PCT-1090-B

- Relief text increases visibility
- Double-sided

100/Boll

250/Roll

- · Polycarbonate plastic resists most corrosive environments
- Write on these tags with permanent marker
- 3/8" hole without grommet meets dielectric requirements
- Measures 5 7/16" x 3 1/16" x 1/8"
- Available in packages of 5 and 25