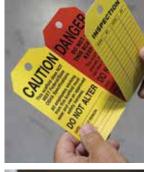

### Scaffold Status 3 'n 1 Fold Tag

# Quickly and conveniently change the safety status of your scaffold with our 3 'n 1 Fold Tag.

- Display DANGER, CAUTION or ATTENTION messages all from the same tag with a simple fold
- Ideal for use with Secure-Status or Status Alert Holder (sold separately)
- Front and back display the same color with related info
- Folded tag size: 5 3/4" x 3 1/4". Unfolded size: 11 1/2" x 6 1/2"
- Available in Poly Cardstock (PCT) or Rigid Plastic (PVT) in packs of 5 or 25

Simply fold tag to display appropriate message. When status changes remove tag from holder and unfold to change message. Shown with Secure-Status Holder.

| Material             | Part No. | UOM       | Part No.   | UOM        |
|----------------------|----------|-----------|------------|------------|
| Poly Cardstock       | PCT-1157 | Pkg. of 5 | PCT-1157-Q | Pkg. of 25 |
| <b>Rigid Plastic</b> | PVT-1157 | Pkg. of 5 | PVT-1157-Q | Pkg. of 25 |