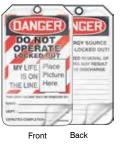

## **Self-Laminating Lockout Tags**

1058

1059

| S | Codes<br>PSCT-<br>PST- | <b>Available Packages</b><br>Pk. of 5<br>Pk. of 25 | Codes<br>(blank)<br>-Q | How to Order Tags:                                | Select Ta<br>1060   |
|---|------------------------|----------------------------------------------------|------------------------|---------------------------------------------------|---------------------|
|   |                        |                                                    |                        | 3 Select Package:<br>5/Pk – (blank); 25/Pk – -Q 4 | Combine<br>Part Nur |

Tag Base Part Number:

ne Codes in Specific Order for Complete umber: 5/Pk – **PSCT-1060**; 25/Pk – **PSCT-1060-Q** 