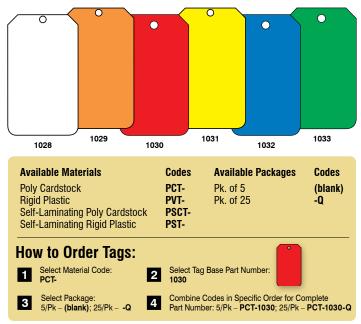

1131

**Available Materials** 

Poly Cardstock

**Rigid Plastic** 

Codes

PCT-

PVT-

Front Back 1130

0

| 0    |
|------|
|      |
|      |
|      |
|      |
|      |
| Back |
|      |
|      |

Front Back 1137

**Available Packages** 

Pk. of 5

Pk. of 25

Codes

(blank)

-Q

How to Order Tags:

Select Material Code: PCT-1

Select Package: 5/Pk - (blank); 25/Pk - -Q 3

Select Tag Base Part Number:

2

1011

Combine Codes in Specific Order for Complete 4 Part Number: 5/Pk - PCT-1011; 25/Pk - PCT-1011-Q