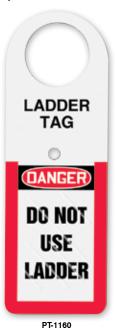

#### Ladder Tags

| LADDER<br>DAMAGED/UNSAFE<br>DO NOT USE<br>DESTROY<br>REPAIR<br>HISPECTED BY.<br>DATE. | O TEEROVE STAG! SO WITHOUT TYWELL MEAN NARY ACTION! FOR A PURPOSE TOR A PURPOSE THER SIDE |
|---------------------------------------------------------------------------------------|-------------------------------------------------------------------------------------------|
| Front                                                                                 | Back                                                                                      |
| 1013                                                                                  |                                                                                           |