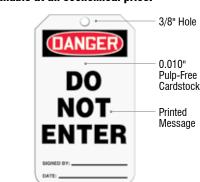

# **Poly Cardstock (PCT)**

Pulp-free tags have no wood pulp or paper content, unlike standard cardstock tags, and are available at an economical price.

#### Material Features

- · Thin, pliable 0.010" poly-based tags will not crack, distort, or shrink
- · Waterproof and tear-resistant from incidental pulls and snags
- · Can be printed on both sides · Scuff-resistant matte surface is easy to write on with pen
- or marker • 3/8" non-reinforced hole

#### Applications

- Indoor usage
- · Non-reinforceable hole

3/8" Metal

0.010"

Printed

0.007"

I aminate

Both Sides