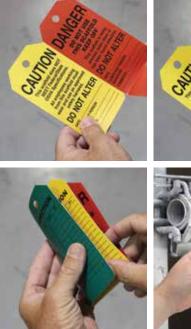

### Scaffold Status 3 'n 1 Fold Tag

# Quickly and conveniently change the safety status of your scaffold with our 3 'n 1 Fold Tag.

- Display DANGER, CAUTION or ATTENTION messages all from the same tag with a simple fold
- Ideal for use with Secure-Status or Status Alert Holder (sold separately)
- Front and back display the same color with related info
- Folded tag size: 5 3/4" x 3 1/4". Unfolded size: 11 1/2" x 6 1/2"
- Available in Poly Cardstock (PCT) or Rigid Plastic (PVT) in packs of 5 or 25

Simply fold tag to display appropriate message. When status changes remove tag from holder and unfold to change message. Shown with Secure-Status Holder.

| Material             | Part No. | UOM       | Part No.   | UOM        |
|----------------------|----------|-----------|------------|------------|
| Poly Cardstock       | PCT-1157 | Pkg. of 5 | PCT-1157-Q | Pkg. of 25 |
| <b>Rigid Plastic</b> | PVT-1157 | Pkg. of 5 | PVT-1157-Q | Pkg. of 25 |