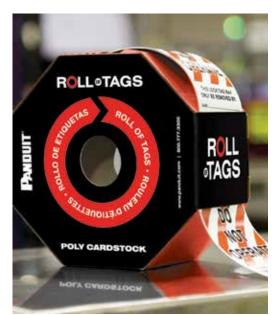

## **Roll of Tags**

#### Portable Dispenser Roll for your On-The-Go Needs

- Keep a large quantity of tags readily available
- Tags are connected end-to-end with perforations, and housed in an convenient cardboard dispenser
- Dispenser box measures 6 5/8"H x 6 5/8"W x 3 5/8"D
- $\bullet$  Box features 1 1/2" perforated center hole for mounting
- Poly Cardstock tags are tear- and water-resistant
- Tags measure 6 1/4"H x 3"W, with 3/8" hole
- Writable matte surface, printed on both sides with space to sign, date and add notes
- Available in 100 and 250 tags per roll