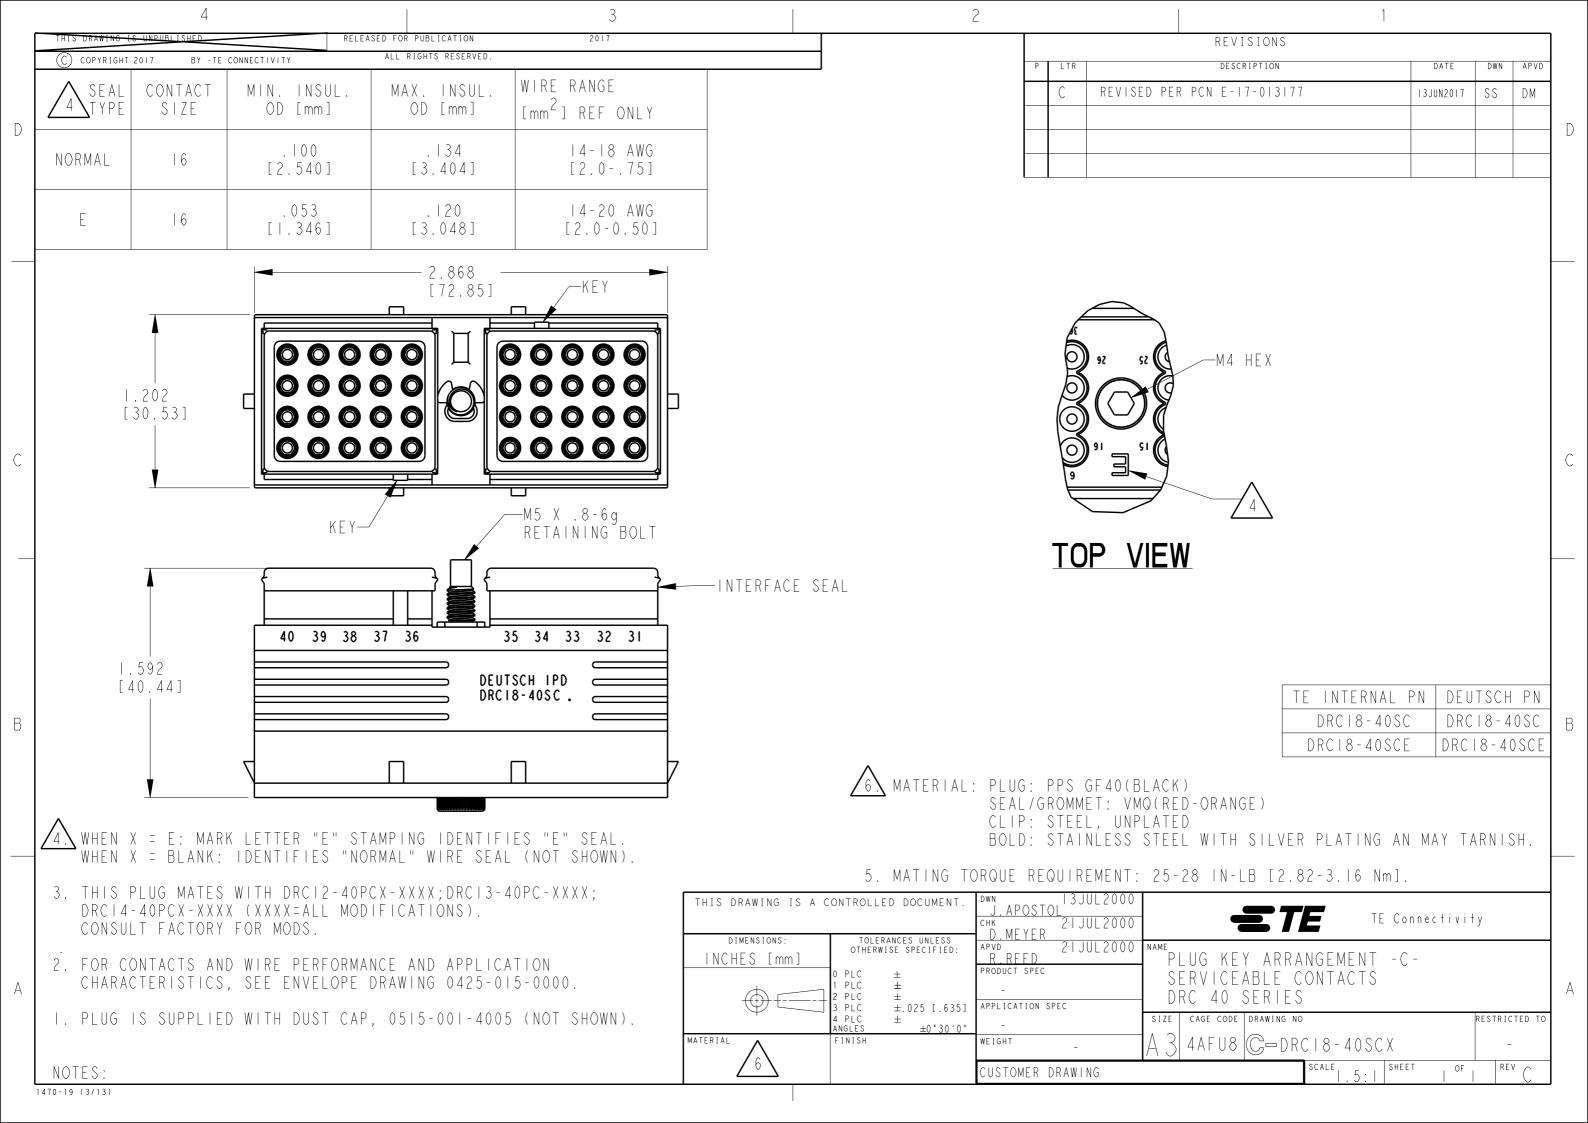

## **X-ON Electronics**

Largest Supplier of Electrical and Electronic Components

Click to view similar products for Automotive Connectors category:

Click to view products by TE Connectivity manufacturer:

Other Similar products are found below:

003-018-000 600858 60403001 60993906-B 60993913-B 629515004020001 M902-2131 M902-2161 M902-2344 72.330.1035.1

73.353.4028.0 F118010 F119300-B F132210 F132210-B F166900 F180100 F258300 F258300-B F294300-B F339100 F339700 F358300-B F374110 F407400 F412210 F427600 F444110 F487000 F495100-B F500900-B F509500B-B 770444-1 776880-1 827153-1 881735-1 881515-32-24P 9-1326729-8 925467-1 925474-1 928905-1 936398-2 964562-1 964562-4 964731-2 965051-1 968782-1 GT17SA-8DS-HU GT17VS-10DP-5.2CF 98315-0001