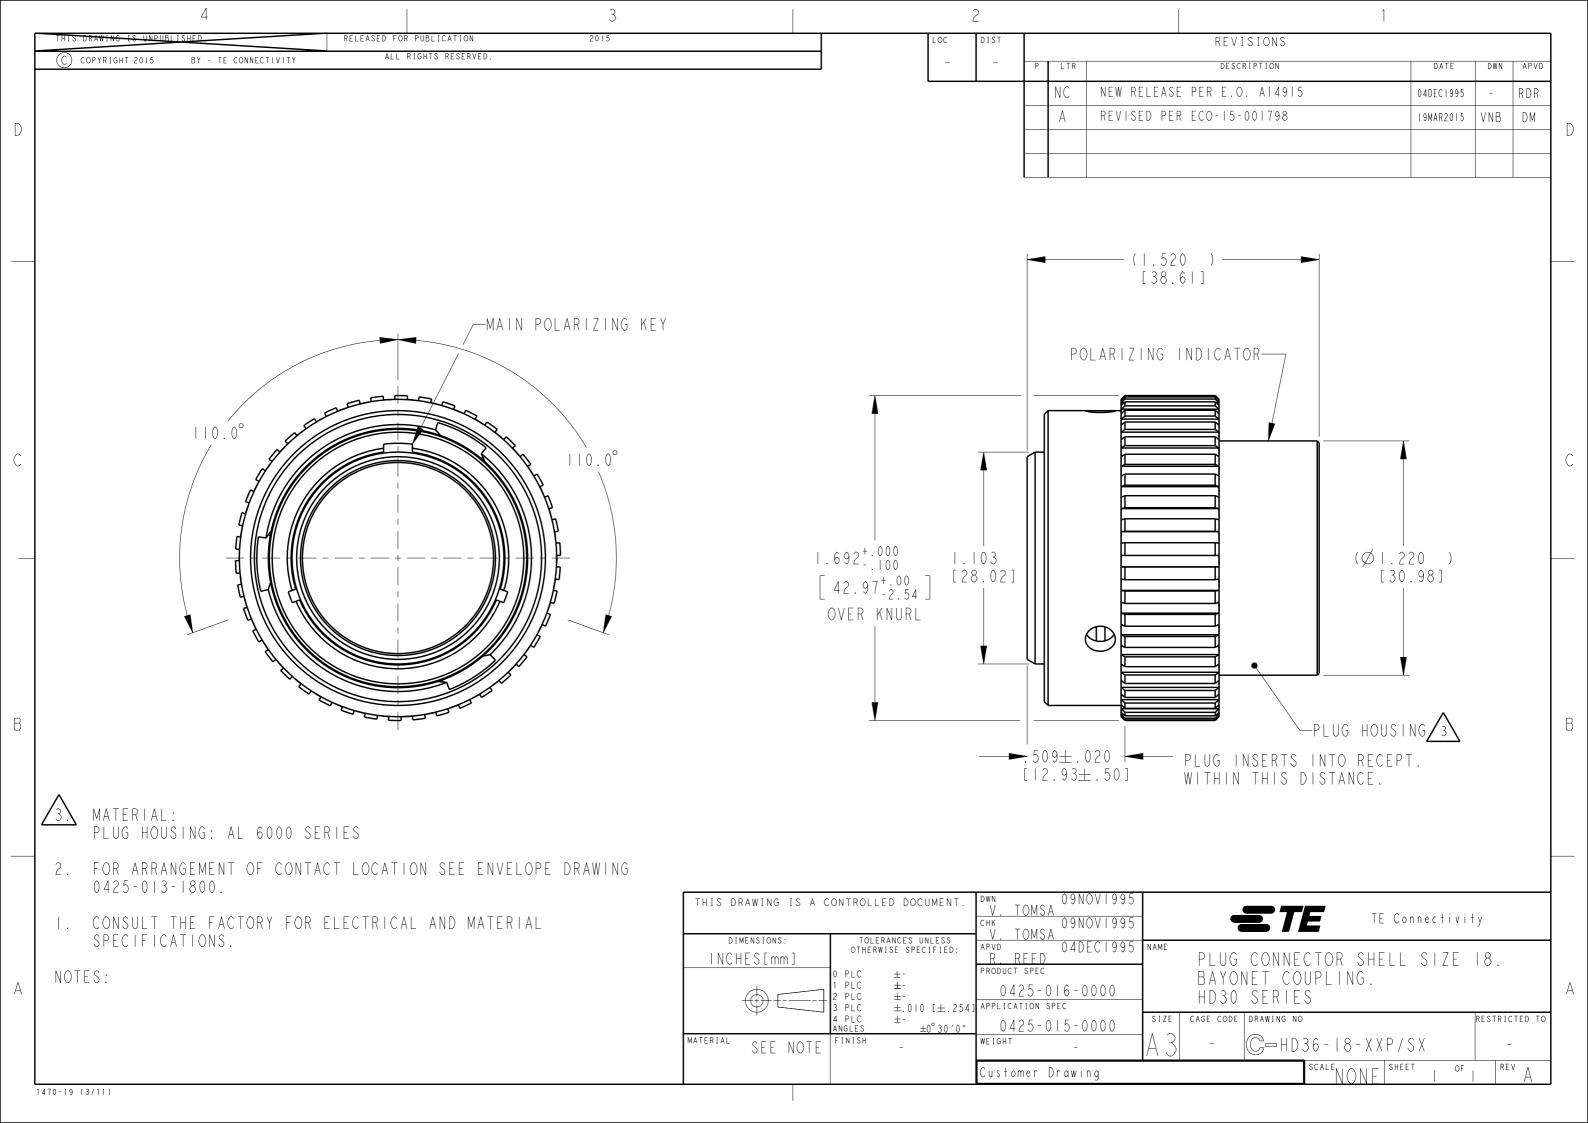

## **X-ON Electronics**

Largest Supplier of Electrical and Electronic Components

Click to view similar products for Automotive Connectors category:

Click to view products by TE Connectivity manufacturer:

Other Similar products are found below:

003-018-000 600858 60403001 60993906-B 60993913-B 629515004020001 M902-2131 M902-2161 M902-2344 72.330.1035.1

73.353.4028.0 F118010 F119300-B F132210 F132210-B F166900 F180100 F258300 F258300-B F294300-B F339100 F339700 F358300-B F374110 F407400 F412210 F427600 F444110 F487000 F495100-B F500900-B F509500B-B 770444-1 776880-1 827153-1 881735-1 881515-32-24P 9-1326729-8 925467-1 925474-1 928905-1 936398-2 964562-1 964562-4 964731-2 965051-1 968782-1 GT17SA-8DS-HU GT17VS-10DP-5.2CF 98315-0001