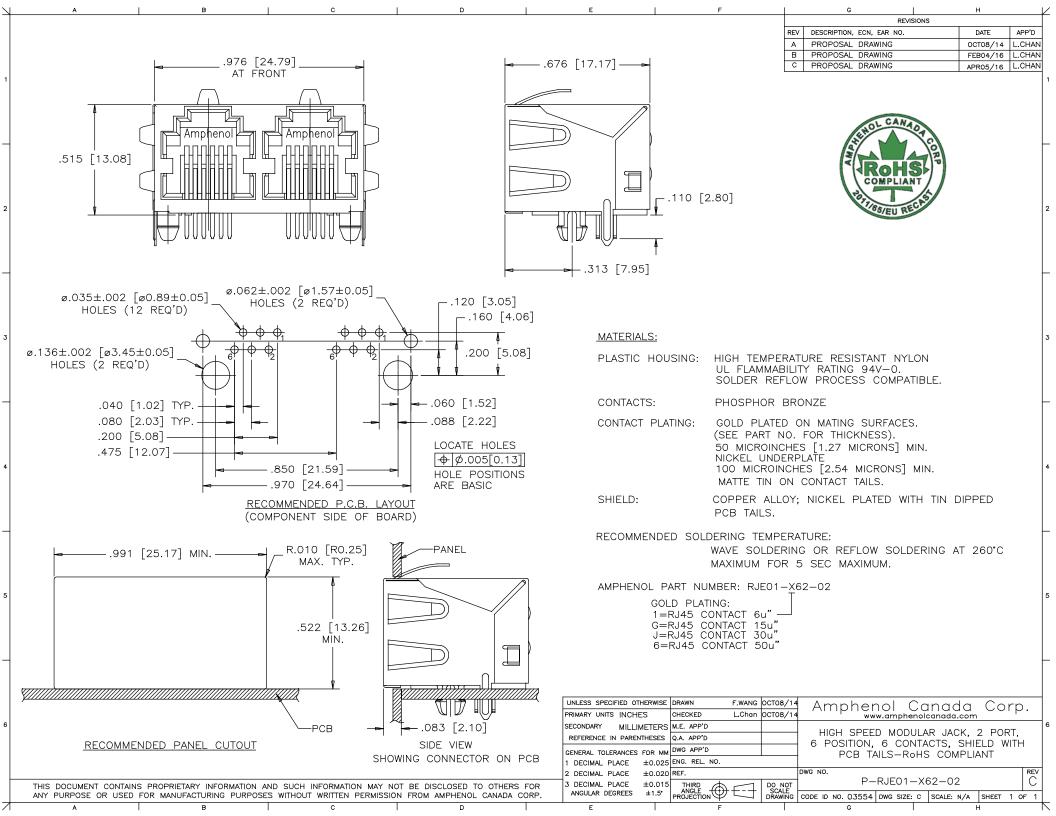

## **X-ON Electronics**

Largest Supplier of Electrical and Electronic Components

Click to view similar products for Modular Connectors / Ethernet Connectors category:

Click to view products by Amphenol manufacturer:

Other Similar products are found below :

 RJE231881317T
 MP1010RX-1000
 MP44RX-1000
 GAX-3-66
 GAX-8-62
 93606-0253
 GD-A-44
 GDCX-PA-66-50
 GDCX-PN-64
 GDCX-PN-64

 PN-66
 GDCX-PN-66-50
 GDLX-A-66
 GDLX-A-88
 GDLX-N-66
 GDLX-S-88K
 GDTX-S-88-50
 GDX-PA-1010
 GLX-N-1010M-BLK

 GLX-N-44M
 GLX-S-88M-BLK
 GMX-N-1010
 GMX-S-1010
 GMX-S-66
 GMX-SMT2-N-1010
 GMX-SMT2-N-64-50
 GMX-SMT2-S6-88

 GMX-SMT4-N-88
 GPX-2-64
 GRT1-BT1-5
 GSGX-N-2-88
 GSX-NS2-88-3.05
 GSX-NS2-88-3.05-50
 GSX-NS-88-3.05-30
 GSX-NS-88-3.05-30

 3.05-50
 GSX-NS-88-3.68
 1-1775629-2
 GWLX-S-88-GR
 GWLX-S9-8