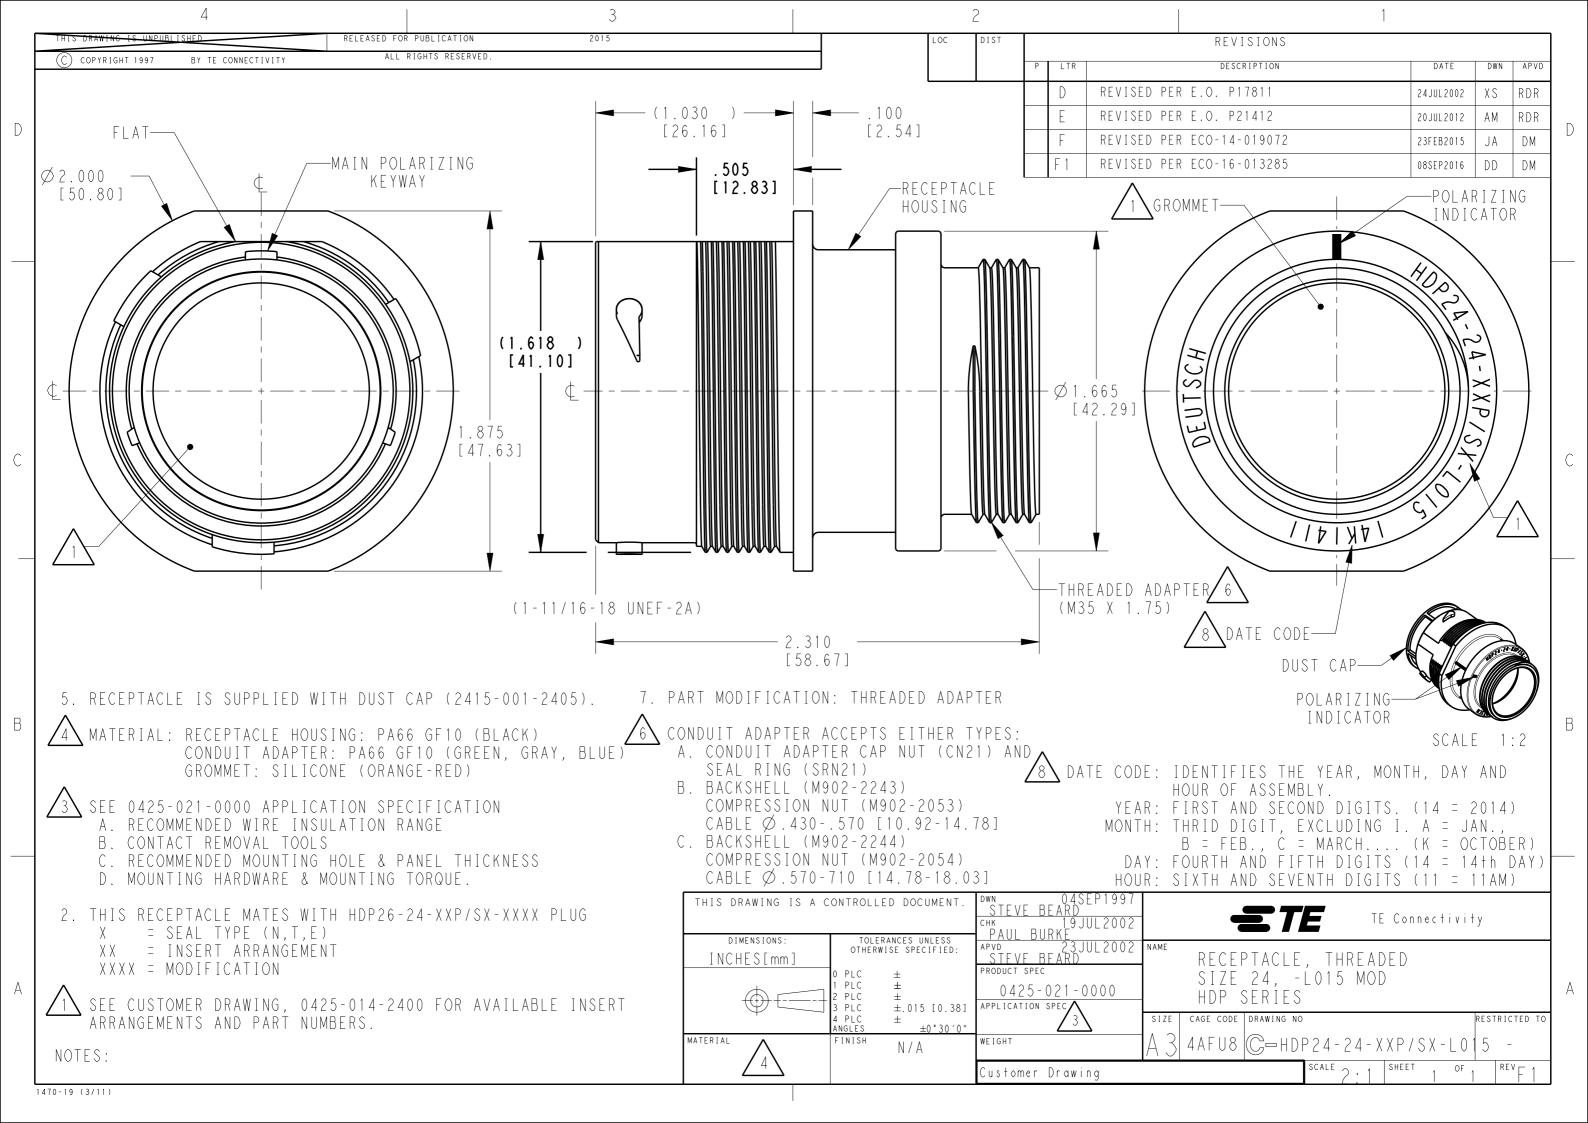

## **X-ON Electronics**

Largest Supplier of Electrical and Electronic Components

Click to view similar products for Automotive Connectors category:

Click to view products by TE Connectivity manufacturer:

Other Similar products are found below:

003-018-000 600858 60403001 60993906-B 60993913-B 629515004020001 M902-2131 M902-2161 M902-2344 72.330.1035.1

73.353.4028.0 F118010 F119300-B F132210 F132210-B F166900 F180100 F258300 F258300-B F294300-B F339100 F339700 F358300-B F374110 F407400 F412210 F427600 F444110 F487000 F495100-B F500900-B F509500B-B 770444-1 776880-1 827153-1 881735-1 881515-32-24P 9-1326727-8 9-1326729-8 925467-1 925474-1 928905-1 936398-2 964562-1 964562-4 964731-2 965051-1 968782-1 GT17SA-8DS-HU GT17VS-10DP-5.2CF