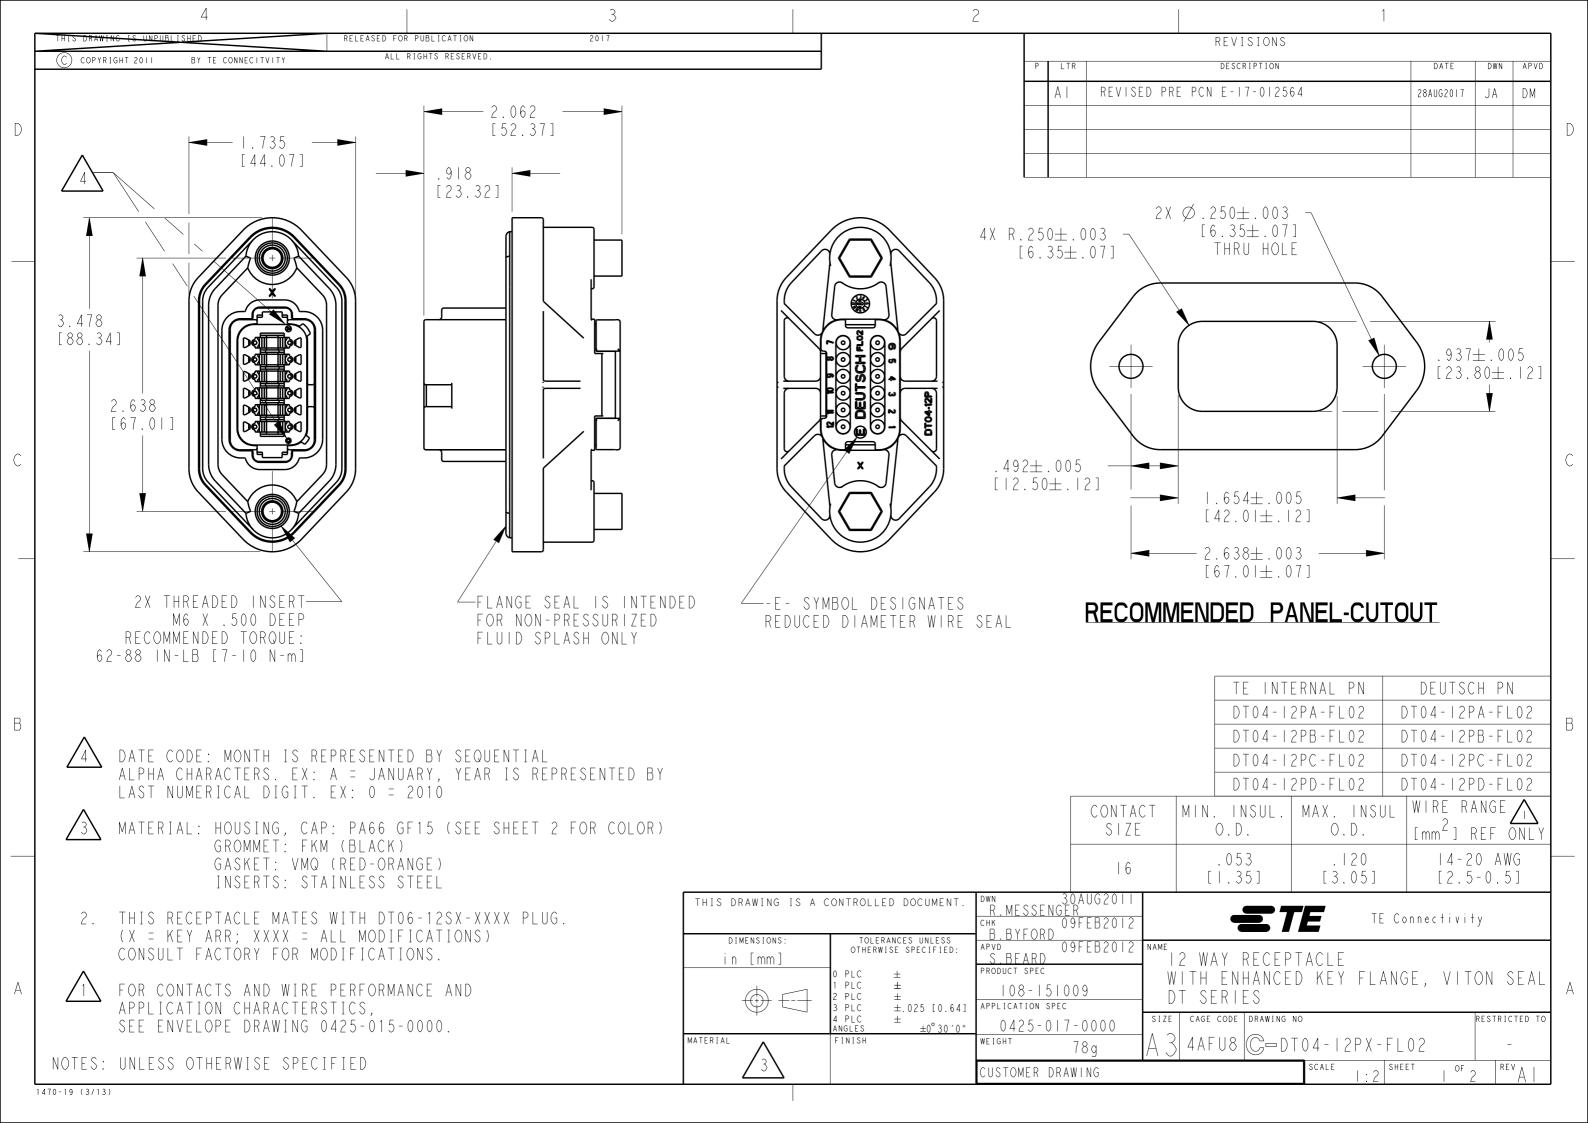

## **X-ON Electronics**

Largest Supplier of Electrical and Electronic Components

Click to view similar products for Automotive Connectors category:

Click to view products by TE Connectivity manufacturer:

Other Similar products are found below:

003-018-000 600858 60403001 60993906-B 60993913-B 629515004020001 M902-2131 M902-2161 M902-2344 72.330.1035.1

73.353.4028.0 F118010 F119300-B F132210 F132210-B F166900 F180100 F258300 F258300-B F294300-B F339100 F339700 F358300-B F374110 F407400 F412210 F427600 F444110 F487000 F495100-B F500900-B F509500B-B 770444-1 776880-1 827153-1 881735-1 881515-32-24P 9-1326729-8 925467-1 925474-1 928905-1 936398-2 964562-1 964562-4 964731-2 965051-1 968782-1 GT17SA-8DS-HU GT17VS-10DP-5.2CF 98315-0001