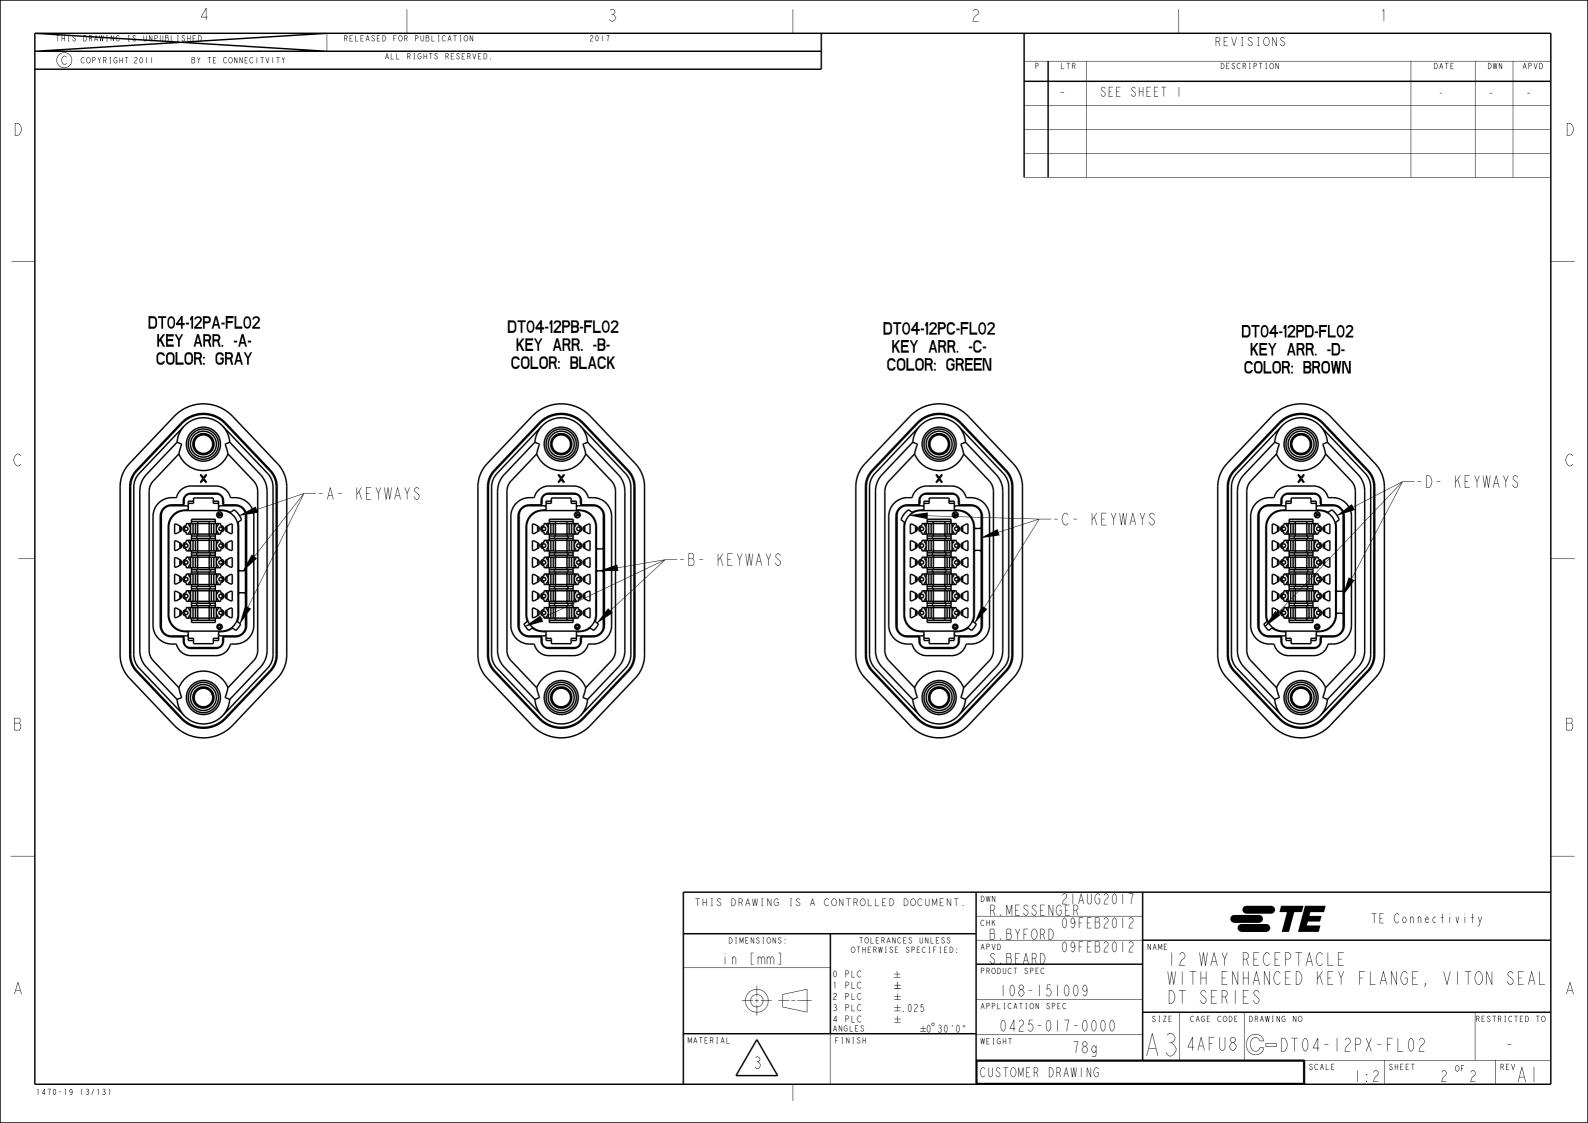

## **X-ON Electronics**

Largest Supplier of Electrical and Electronic Components

Click to view similar products for Automotive Connectors category:

Click to view products by TE Connectivity manufacturer:

Other Similar products are found below:

003-018-000 600858 60403001 60993906-B 60993913-B 629515004020001 M902-2131 M902-2161 M902-2344 72.330.1035.1

73.353.4028.0 F118010 F119300-B F132210 F132210-B F166900 F180100 F258300 F258300-B F294300-B F339100 F339700 F358300-B F374110 F407400 F412210 F427600 F444110 F487000 F495100-B F500900-B F509500B-B 770444-1 776880-1 827153-1 881735-1 881515-32-24P 9-1326729-8 925467-1 925474-1 928905-1 936398-2 964562-1 964562-4 964731-2 965051-1 968782-1 GT17SA-8DS-HU GT17VS-10DP-5.2CF 98315-0001