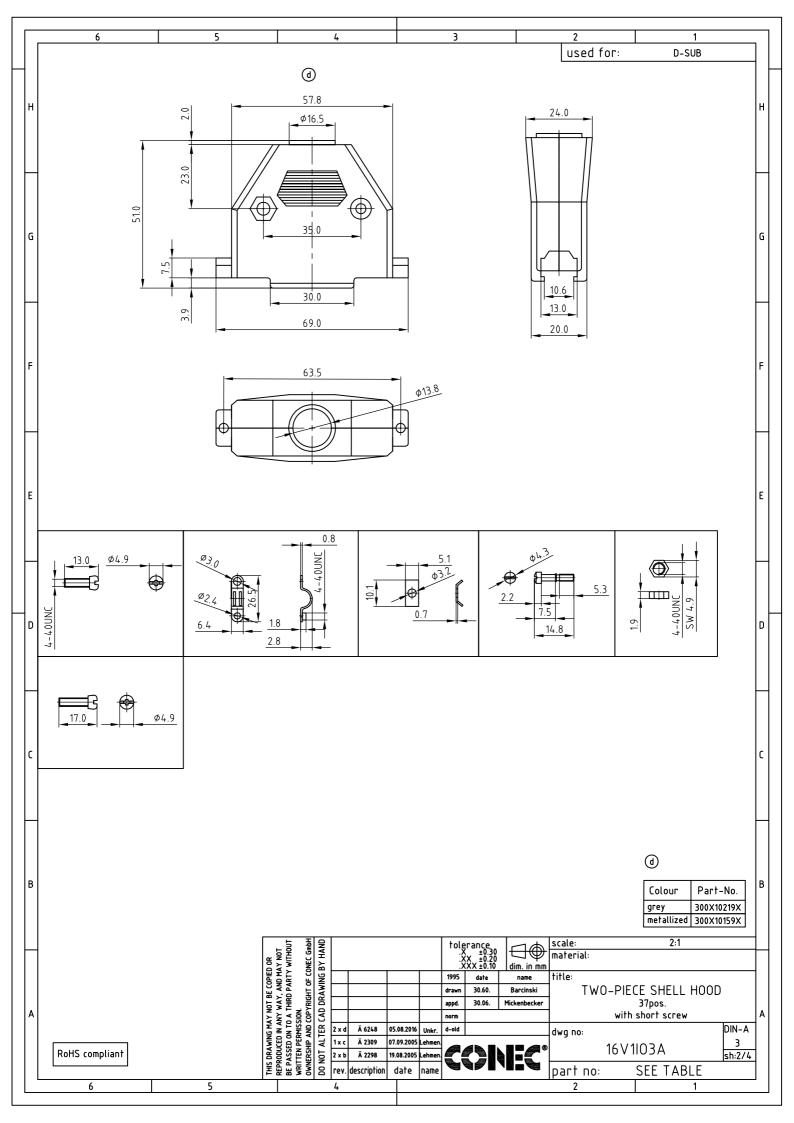

## **X-ON Electronics**

Largest Supplier of Electrical and Electronic Components

Click to view similar products for D-Sub Backshells category:

Click to view products by CONEC manufacturer:

Other Similar products are found below :

173114-0084 173112-1658 600X51137X 600X54009X 66241-12A M85049/48-1-2 M85049/48-3-5F M85049/6-38N M85049/86-12N03 70.350.0636.4 70.350.2435.1 72.350.1035.2 72.352.2435.1 73.359.4035.3 799-015TMH07M 799-015TMH08N FKH1RE 829472-1 F-PHG-1E F-PHG-3E F-PHG-4E F-PHR-4E PCS-E20W 8655MHRA0901KLF 8655MHRA2501KLF 958-009-010R011 970-015-040R011 970-025-030R121 970-025-040R011 971-009-030R121 971-009-040R011 971-015-040R011 971-025-040R011 GS85049/38-25M 975T009-020R121 975T015-020R121 1-21986-2 1-21986-5 DB-20962 DE-C8-J9-F4-1R DE-C8-J9-F5-1R DPH-B-003 1437013-9