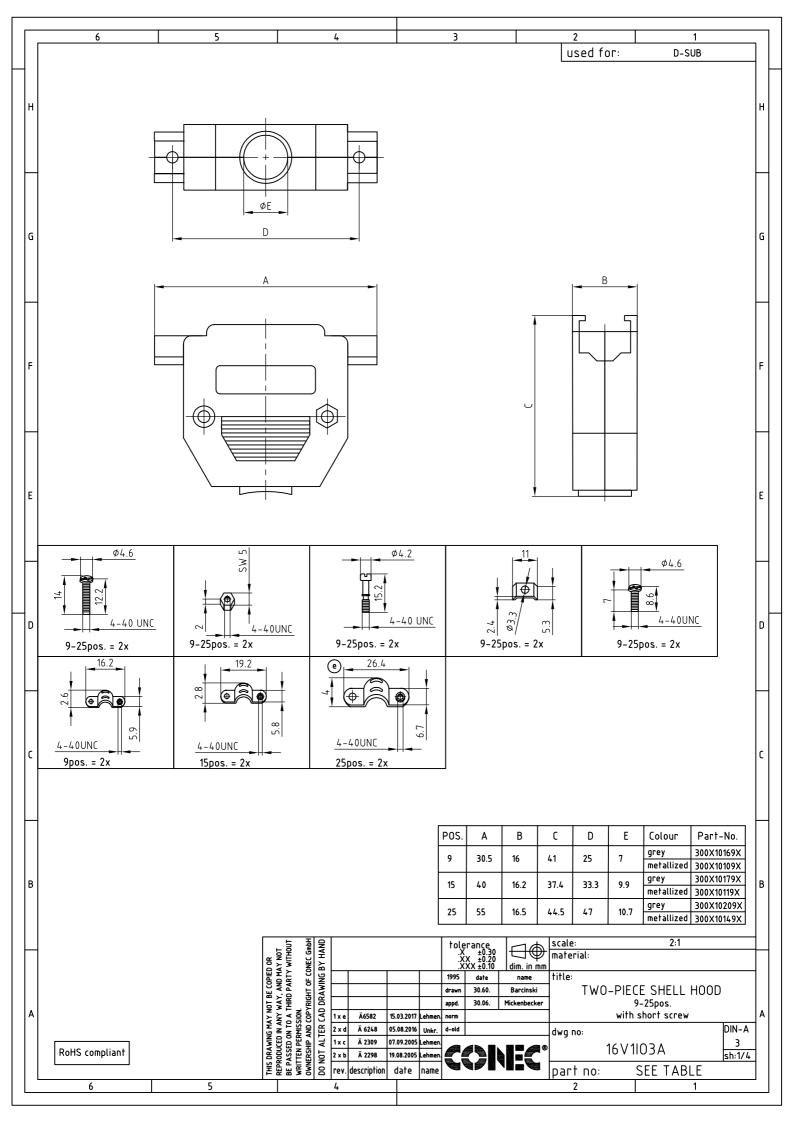

## **X-ON Electronics**

Largest Supplier of Electrical and Electronic Components

Click to view similar products for D-Sub Backshells category:

Click to view products by CONEC manufacturer:

Other Similar products are found below :

173114-0084 173112-1658 600X51137X 600X54009X 66241-12A M85049/48-1-2 M85049/48-3-5F M85049/6-38N M85049/86-12N03 70.350.0636.4 70.350.2435.1 72.350.1035.2 72.352.2435.1 73.359.4035.3 799-015TMH07M 799-015TMH08N FKH1RE 829472-1 F-PHG-1E F-PHG-3E F-PHG-4E F-PHR-4E PCS-E20W 8655MHRA0901KLF 8655MHRA2501KLF 958-009-010R011 970-015-040R011 970-025-030R121 970-025-040R011 971-009-030R121 971-009-040R011 971-015-040R011 971-025-040R011 GS85049/38-25M 975T009-020R121 975T015-020R121 1-21986-2 1-21986-5 DB-20962 DE-C8-J9-F4-1R DE-C8-J9-F5-1R DPH-B-003 1437013-