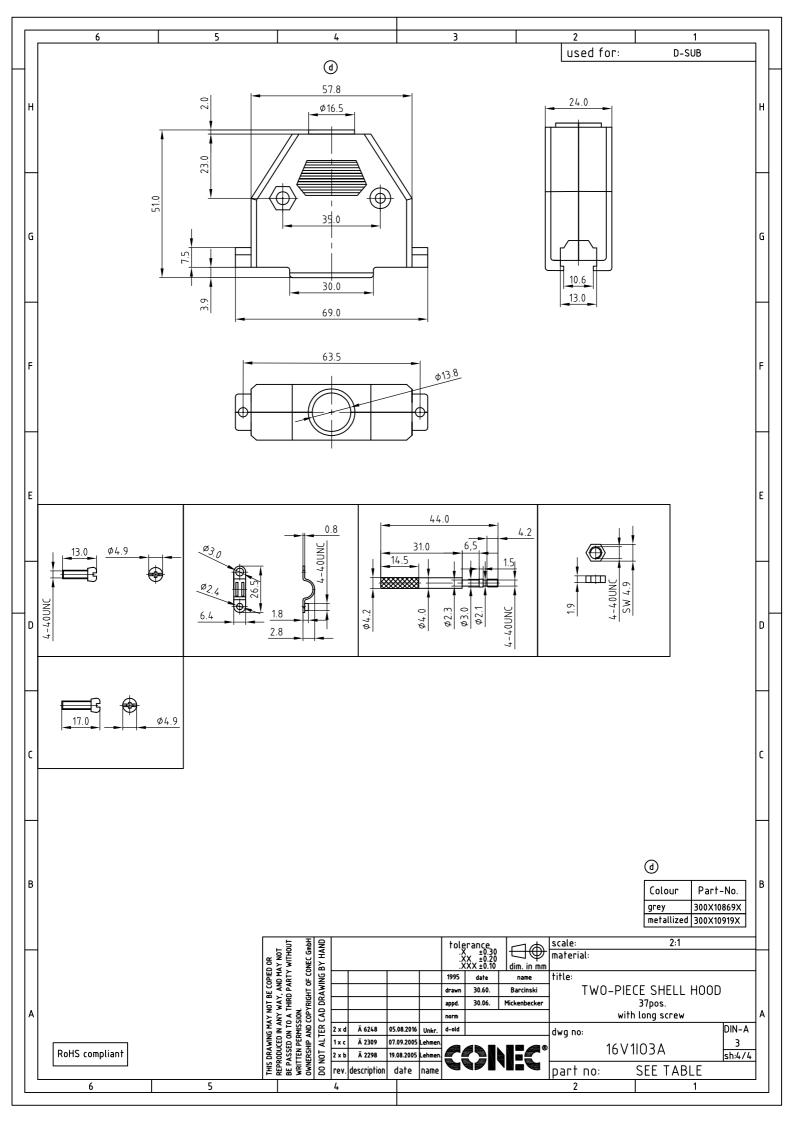

## **X-ON Electronics**

Largest Supplier of Electrical and Electronic Components

Click to view similar products for D-Sub Backshells category:

Click to view products by CONEC manufacturer:

Other Similar products are found below :

173114-0084 173112-1658 600X51137X 600X54009X 66241-12A M85049/48-1-2 M85049/48-3-5F M85049/6-38N M85049/86-12N03 70.350.0636.4 70.350.2435.1 72.350.1035.2 72.352.2435.1 73.359.4035.3 799-015TMH07M 799-015TMH08N FKH1RE 829472-1 F-PHG-1E F-PHG-3E F-PHG-4E F-PHR-4E PCS-E20W 8655MHRA0901KLF 8655MHRA2501KLF 958-009-010R011 970-015-040R011 970-025-030R121 970-025-040R011 971-009-030R121 971-009-040R011 971-015-040R011 971-025-040R011 GS85049/38-25M 975T009-020R121 975T015-020R121 1-21986-2 1-21986-5 DB-20962 DE-C8-J9-F4-1R DE-C8-J9-F5-1R DPH-B-003 1437013-9 1484