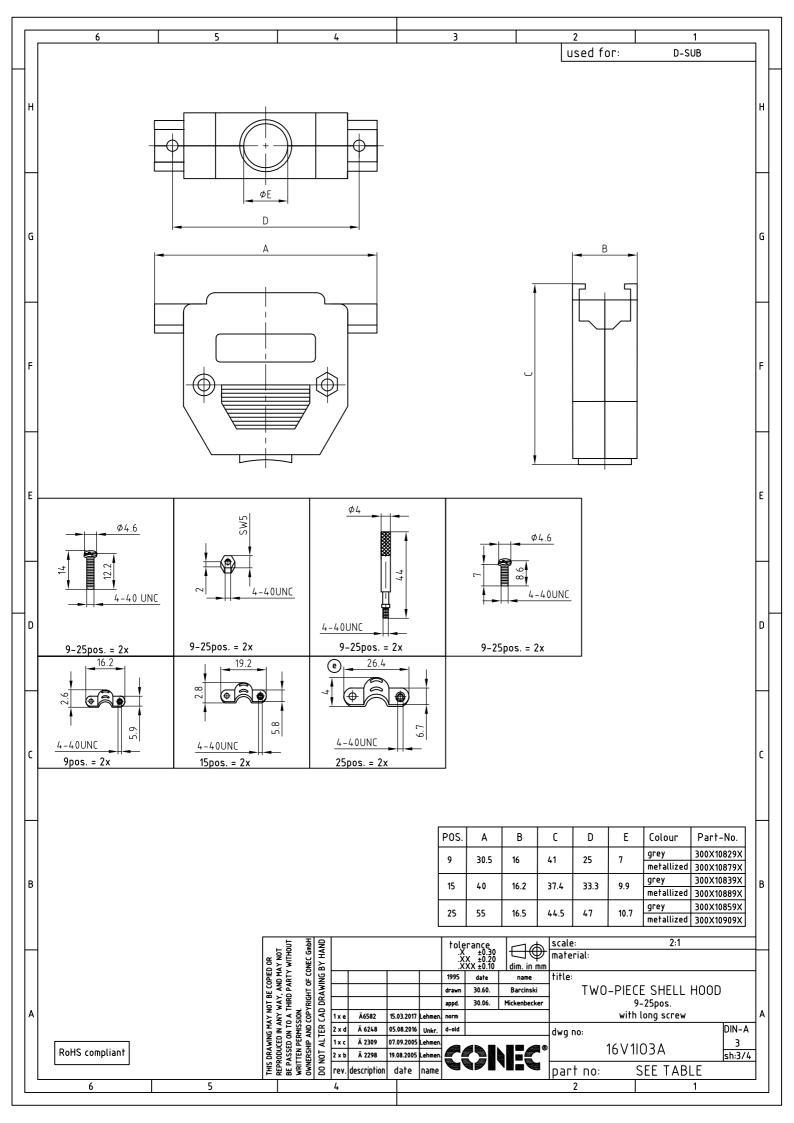

## **X-ON Electronics**

Largest Supplier of Electrical and Electronic Components

Click to view similar products for D-Sub Backshells category:

Click to view products by CONEC manufacturer:

Other Similar products are found below :

173114-0084 173112-1658 600X51137X 600X54009X 66241-12A M85049/48-1-2 M85049/48-3-5F M85049/6-38N M85049/86-12N03 70.350.0636.4 70.350.2435.1 72.350.1035.2 72.352.2435.1 73.359.4035.3 799-015TMH07M 799-015TMH08N FKH1RE 829472-1 F-PHG-1E F-PHG-3E F-PHG-4E F-PHR-4E PCS-E20W 8655MHRA0901KLF 8655MHRA2501KLF 958-009-010R011 970-015-040R011 970-025-030R121 970-025-040R011 971-009-030R121 971-009-040R011 971-015-040R011 971-025-040R011 GS85049/38-25M 975T009-020R121 975T015-020R121 1-21986-2 1-21986-5 DB-20962 DE-C8-J9-F4-1R DE-C8-J9-F5-1R DPH-B-003 1437013-9 14