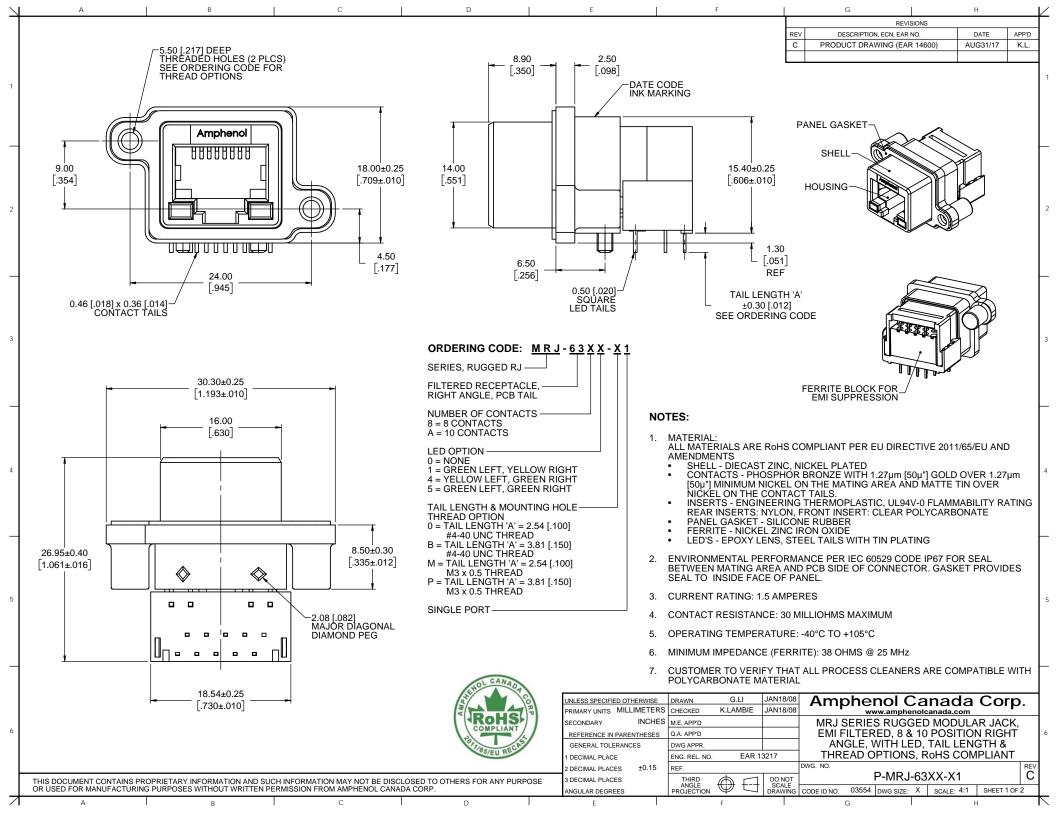

## **X-ON Electronics**

Largest Supplier of Electrical and Electronic Components

Click to view similar products for Modular Connectors / Ethernet Connectors category:

Click to view products by Amphenol manufacturer:

Other Similar products are found below:

RJE231881317T MP1010RX-1000 MP44RX-1000 GAX-3-66 GAX-8-62 93606-0253 GD-A-44 GDCX-PA-66-50 GDCX-PN-64 GDCX-PN-66 GDCX-PN-66-50 GDLX-A-66 GDLX-A-88 GDLX-N-66 GDLX-S-88K GDTX-S-88-50 GDX-PA-1010 GLX-N-1010M-BLK GLX-N-44M GLX-S-88M-BLK GMX-N-1010 GMX-S-1010 GMX-S-66 GMX-SMT2-N-1010 GMX-SMT2-N-64-50 GMX-SMT2-S6-88 GMX-SMT4-N-88 GPX-2-64 GRT1-BT1-5 GSGX-N-2-88 GSX-NS2-88-3.05 GSX-NS2-88-3.05-50 GSX-NS-88-3.05-30 GSX-NS-88-3.05-50 GSX-NS-88-3.68 1-1775629-2 GWLX-S-88-GR GWLX-S9-88-YG 1300500326 1300500227 1300530003 1300570002 1324640-