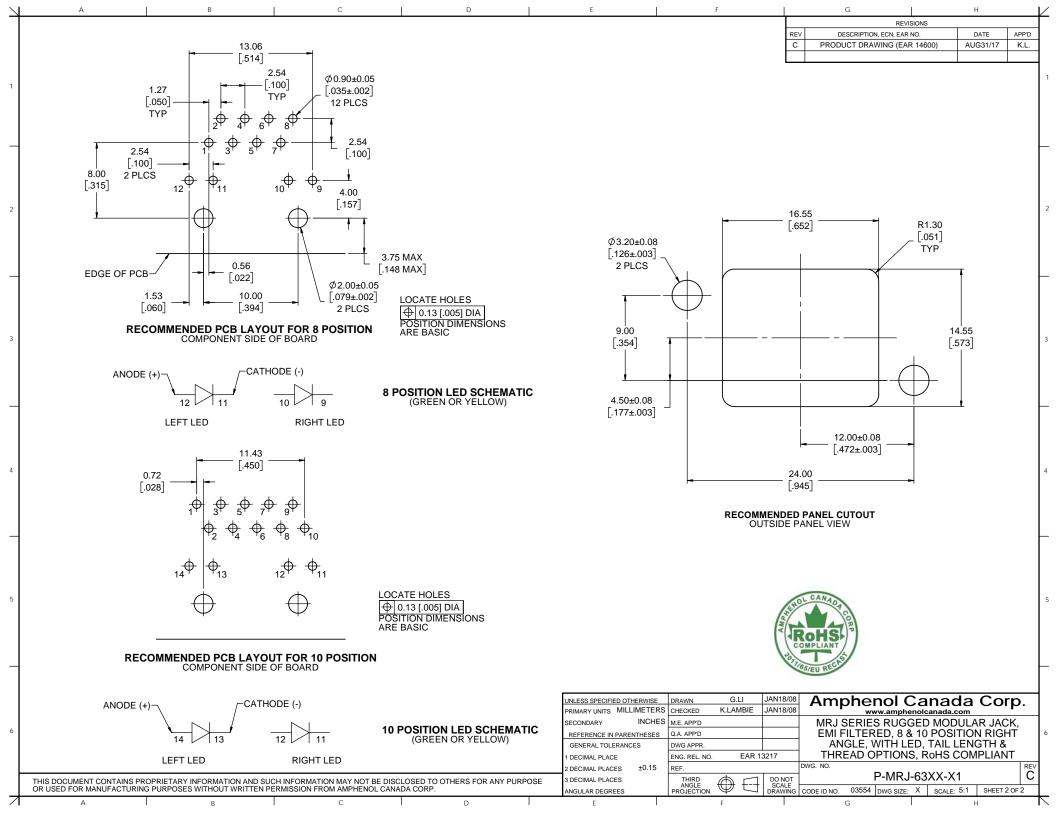

## **X-ON Electronics**

Largest Supplier of Electrical and Electronic Components

Click to view similar products for Modular Connectors / Ethernet Connectors category:

Click to view products by Amphenol manufacturer:

Other Similar products are found below:

RJE231881317T MP1010RX-1000 MP44RX-1000 GAX-3-66 GAX-8-62 93606-0253 GD-A-44 GDCX-PA-66-50 GDCX-PN-64 GDCX-PN-66 GDCX-PN-66-50 GDLX-A-66 GDLX-A-88 GDLX-N-66 GDLX-S-88K GDTX-S-88-50 GDX-PA-1010 GLX-N-1010M-BLK GLX-N-44M GLX-S-88M-BLK GMX-N-1010 GMX-S-1010 GMX-S-66 GMX-SMT2-N-1010 GMX-SMT2-N-64-50 GMX-SMT2-S6-88 GMX-SMT4-N-88 GPX-2-64 GRT1-BT1-5 GSGX-N-2-88 GSX-NS2-88-3.05 GSX-NS2-88-3.05-50 GSX-NS-88-3.05-30 GSX-NS-88-3.05-50 GSX-NS-88-3.68 1-1775629-2 GWLX-S-88-GR GWLX-S9-88-YG 1300500326 1300500227 1300530003 1300570002 1324640-4