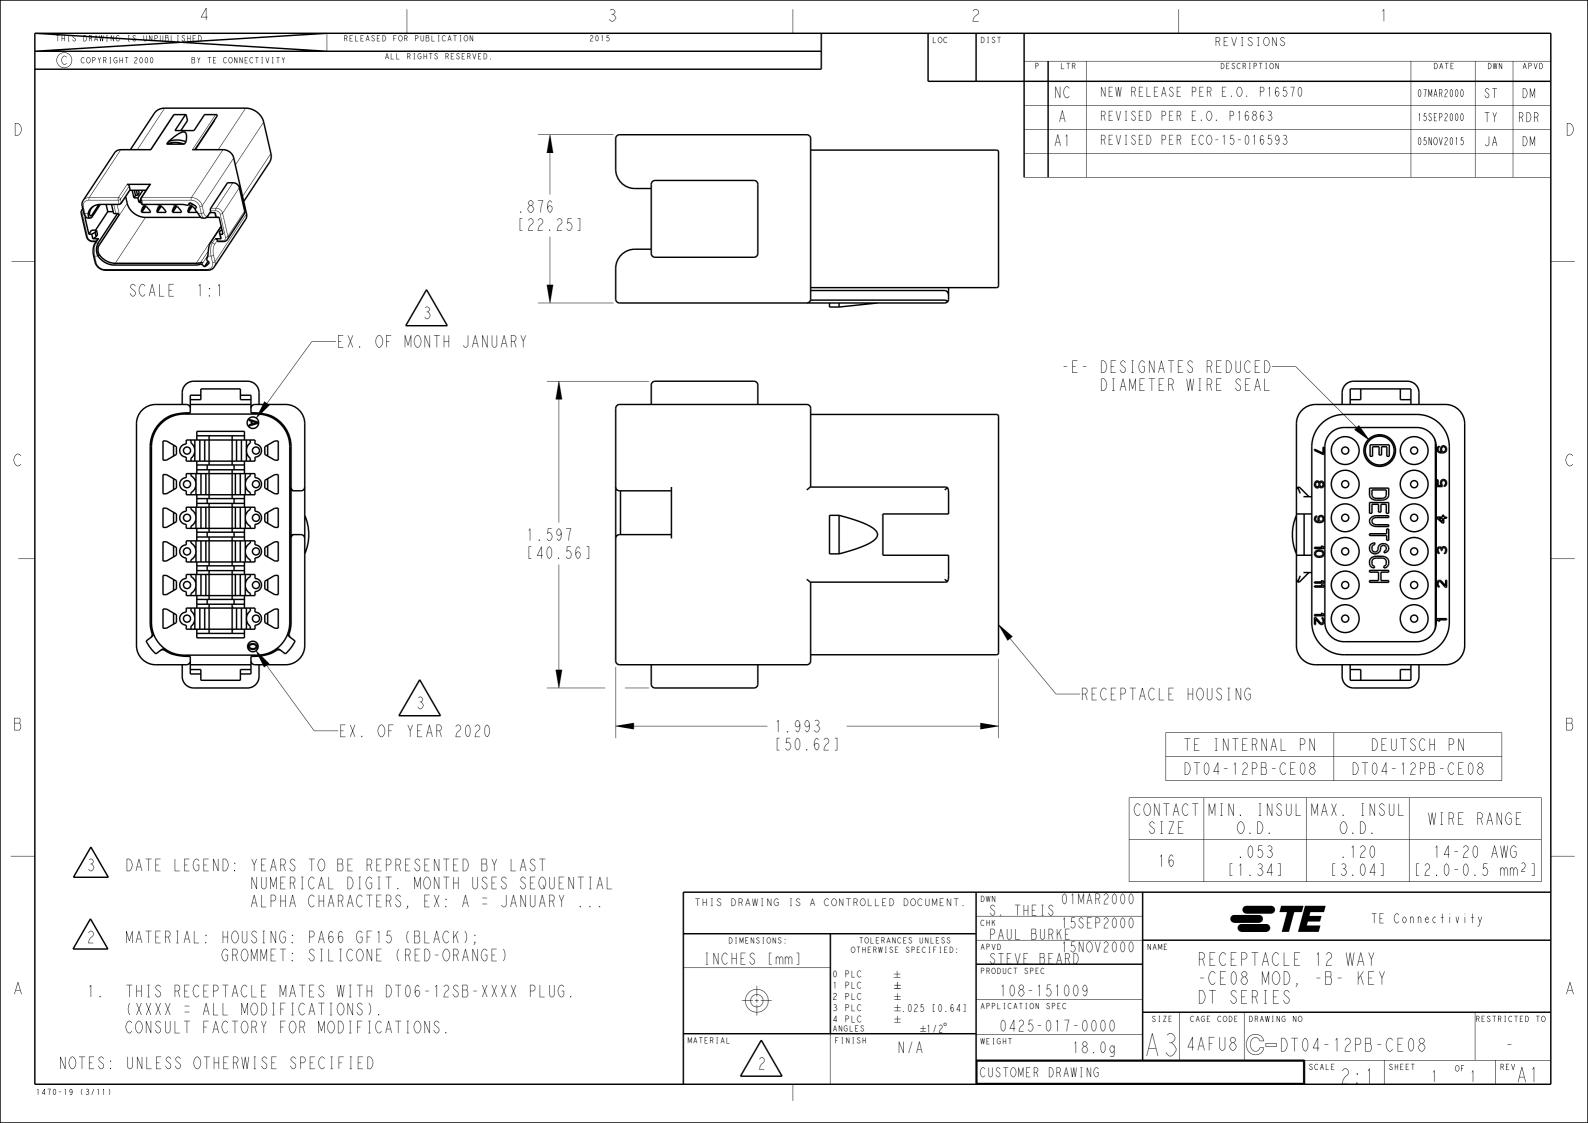

## **X-ON Electronics**

Largest Supplier of Electrical and Electronic Components

Click to view similar products for Automotive Connectors category:

Click to view products by TE Connectivity manufacturer:

Other Similar products are found below:

003-018-000 600858 60403001 60993906-B 60993913-B 629515004020001 M902-2131 M902-2161 M902-2344 72.330.1035.1

73.353.4028.0 F118010 F119300-B F132210 F132210-B F166900 F180100 F258300 F258300-B F294300-B F339100 F339700 F358300-B F374110 F407400 F412210 F427600 F444110 F487000 F495100-B F500900-B F509500B-B 770444-1 776880-1 827153-1 881735-1 881515-32-24P 9-1326727-8 9-1326729-8 925467-1 925474-1 928905-1 936398-2 964562-1 964562-4 964731-2 965051-1 968782-1 GT17SA-8DS-HU GT17VS-10DP-5.2CF