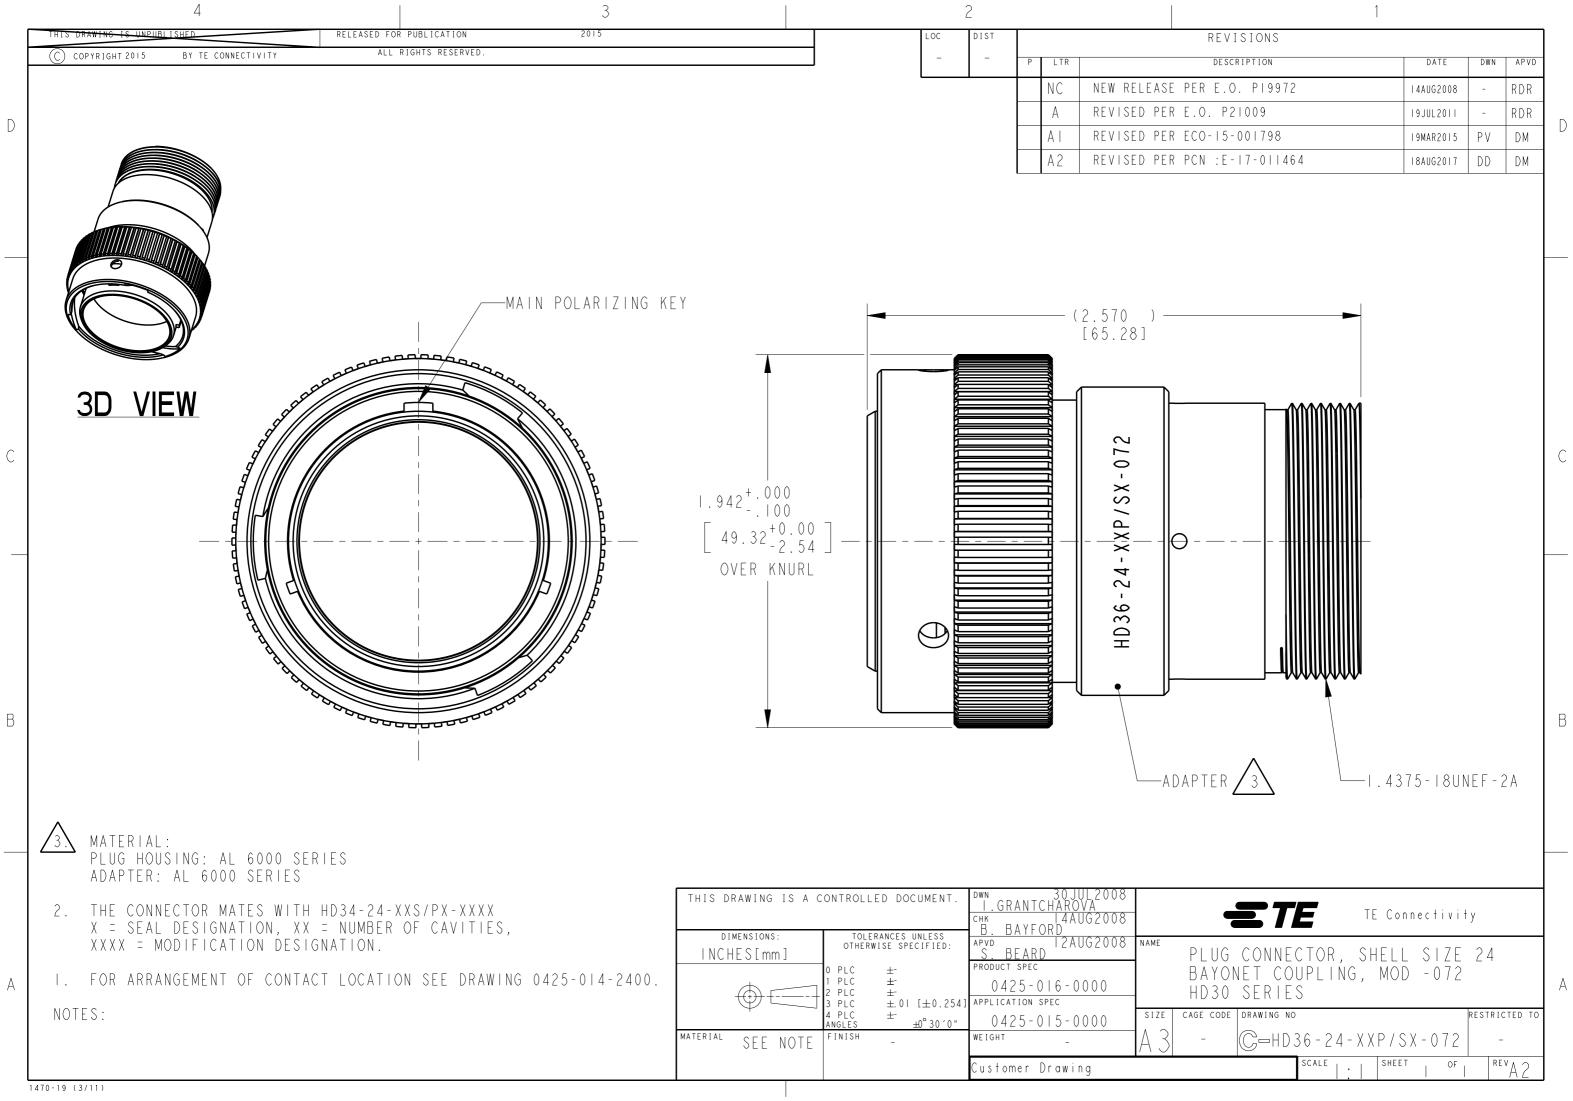

## **X-ON Electronics**

Largest Supplier of Electrical and Electronic Components

Click to view similar products for Automotive Connectors category:

Click to view products by TE Connectivity manufacturer:

Other Similar products are found below :

003-018-000 600858 60403001 60993906-B 60993913-B 629515004020001 M902-2131 M902-2161 M902-2344 72.330.1035.1 73.353.4028.0 F118010 F119300-B F132210 F132210-B F166900 F180100 F258300 F258300-B F294300-B F339100 F339700 F358300-B F374110 F407400 F412210 F427600 F444110 F487000 F495100-B F500900-B F509500B-B 770444-1 776880-1 827153-1 881735-1 8N1515-32-24P 9-1326729-8 925467-1 925474-1 928905-1 936398-2 964562-1 964562-4 964731-2 965051-1 968782-1 GT17SA-8DS-HU GT17VS-10DP-5.2CF 98315-0001