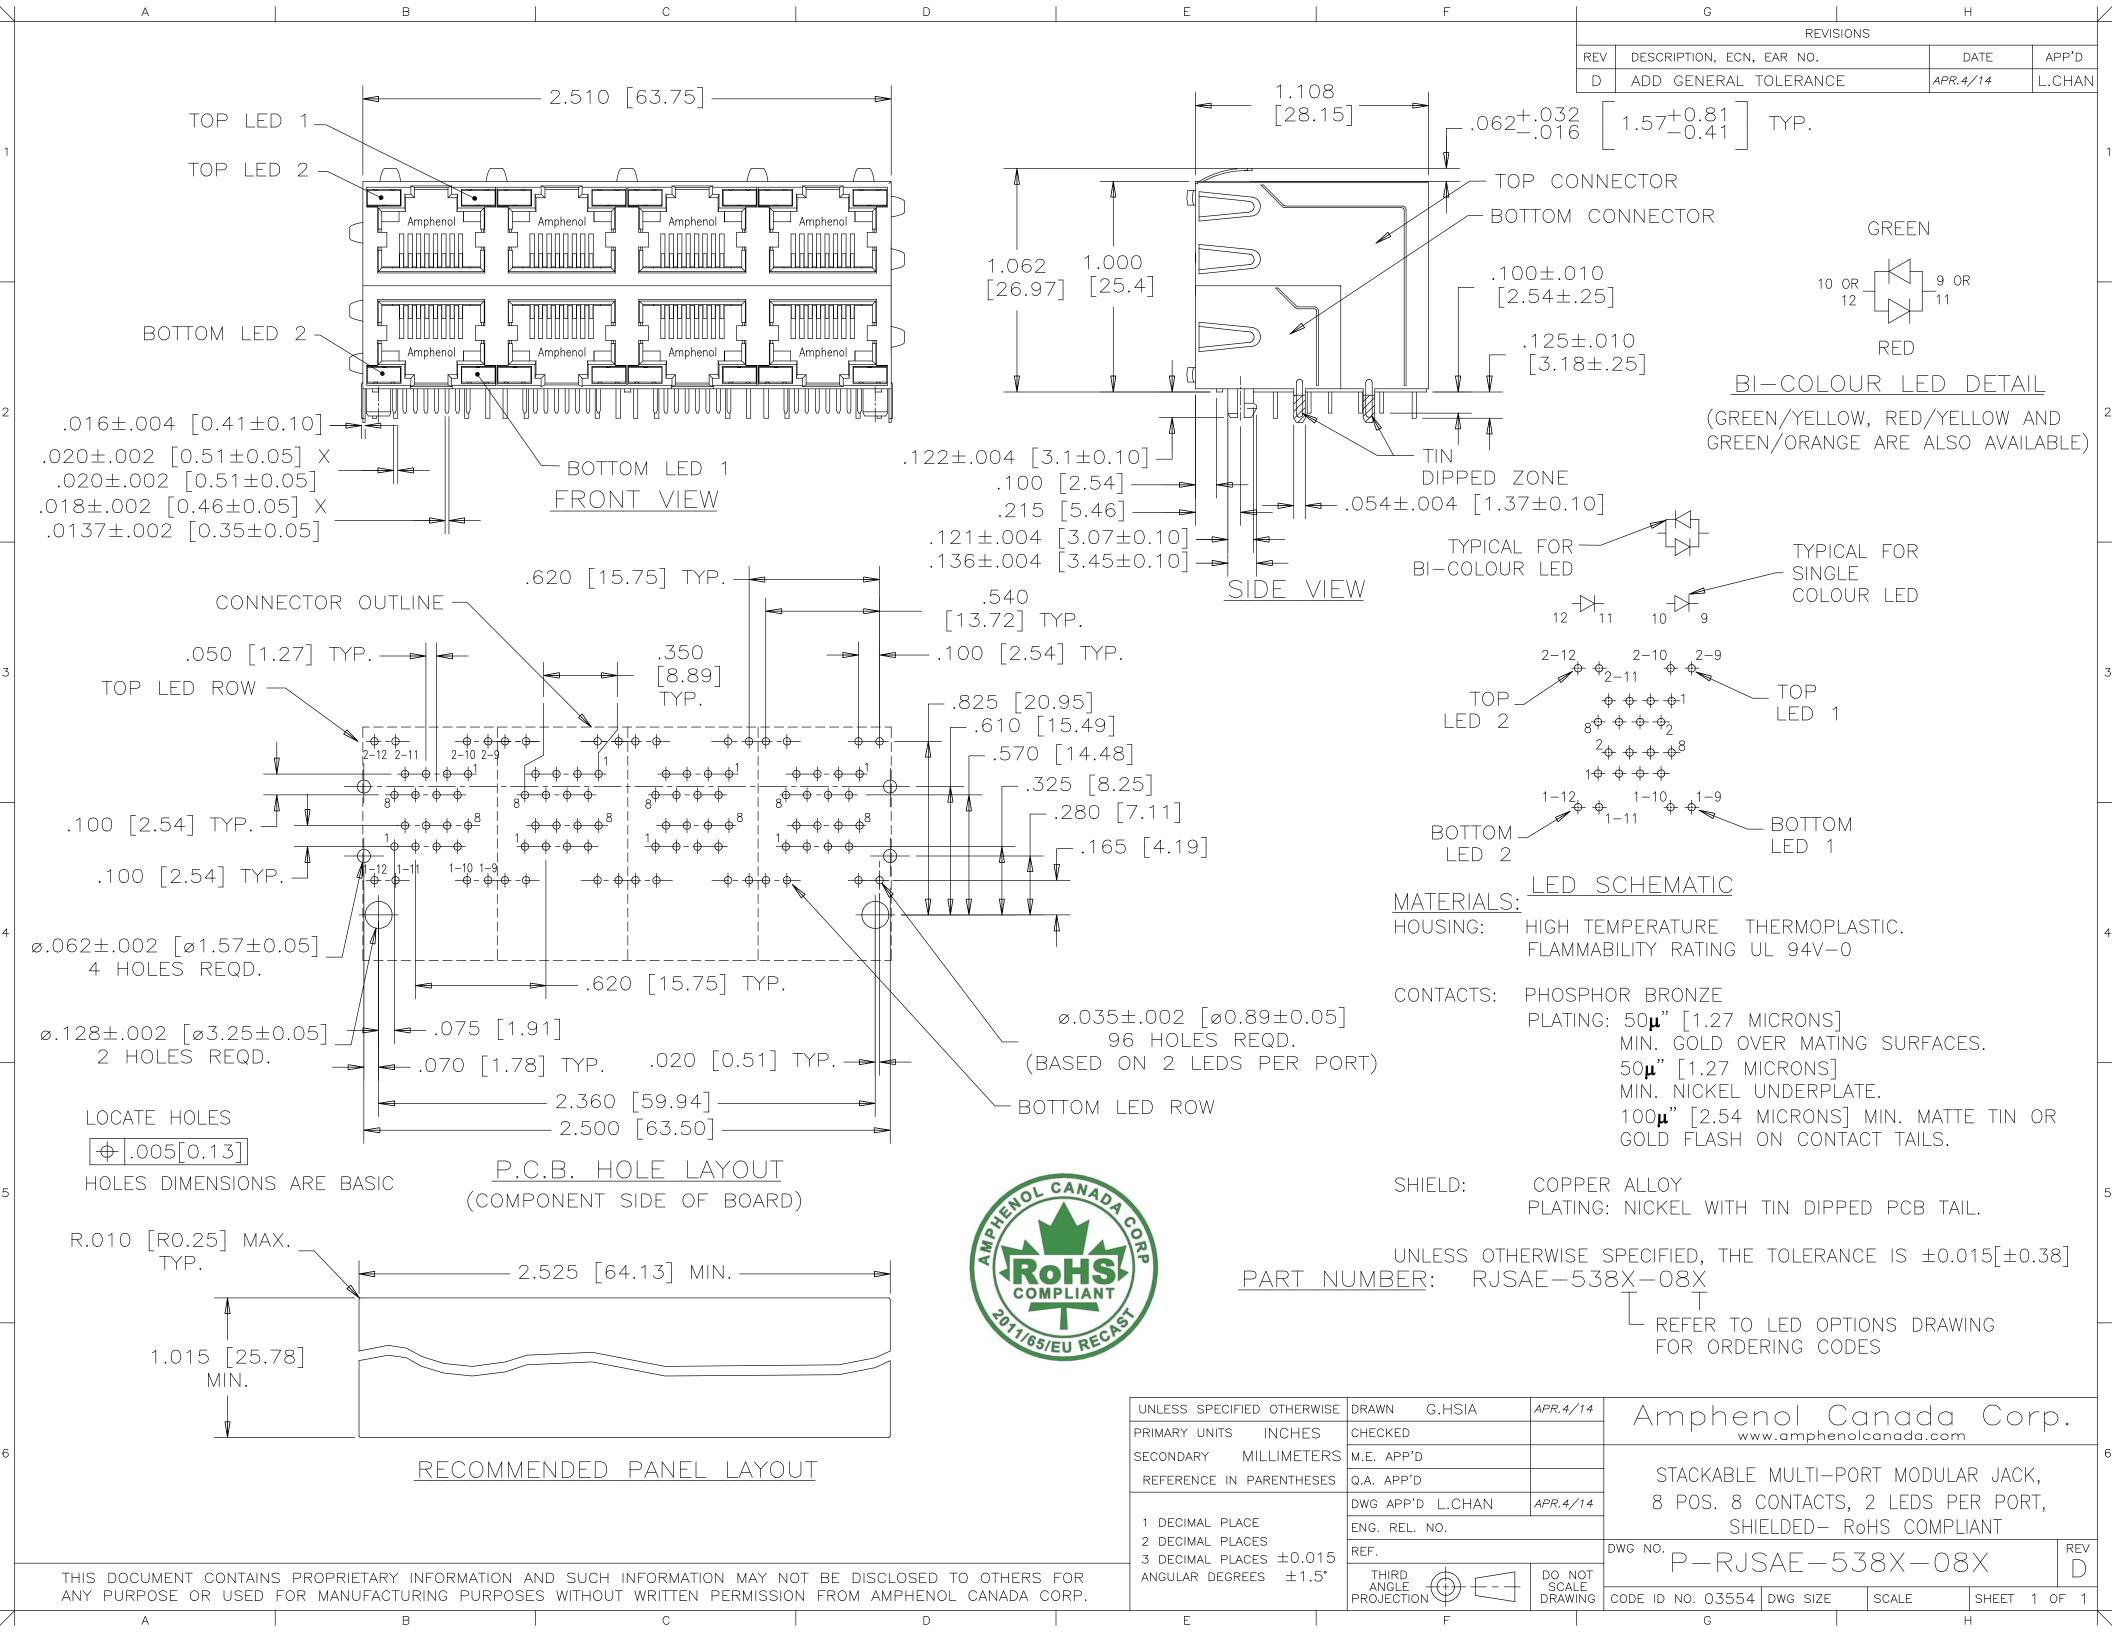

## **X-ON Electronics**

Largest Supplier of Electrical and Electronic Components

Click to view similar products for Modular Connectors / Ethernet Connectors category:

Click to view products by Amphenol manufacturer:

Other Similar products are found below:

RJE231881317T MP1010RX-1000 MP44RX-1000 GAX-3-66 GAX-8-62 93606-0253 GD-A-44 GDCX-PA-66-50 GDCX-PN-64 GDCX-PN-66 GDCX-PN-66-50 GDLX-A-66 GDLX-A-88 GDLX-N-66 GDLX-S-88K GDTX-S-88-50 GDX-PA-1010 GLX-N-1010M-BLK GLX-N-44M GLX-S-88M-BLK GMX-N-1010 GMX-S-1010 GMX-S-66 GMX-SMT2-N-1010 GMX-SMT2-N-64-50 GMX-SMT2-S6-88 GMX-SMT4-N-88 GPX-2-64 GRT1-BT1-5 GSGX-N-2-88 GSX-NS2-88-3.05 GSX-NS2-88-3.05-50 GSX-NS-88-3.05-30 GSX-NS-88-3.05-50 GSX-NS-88-3.68 1-1775629-2 GWLX-S-88-GR GWLX-S9-88-YG 1300500326 1300500227 1300530003 1300570002 1324640-