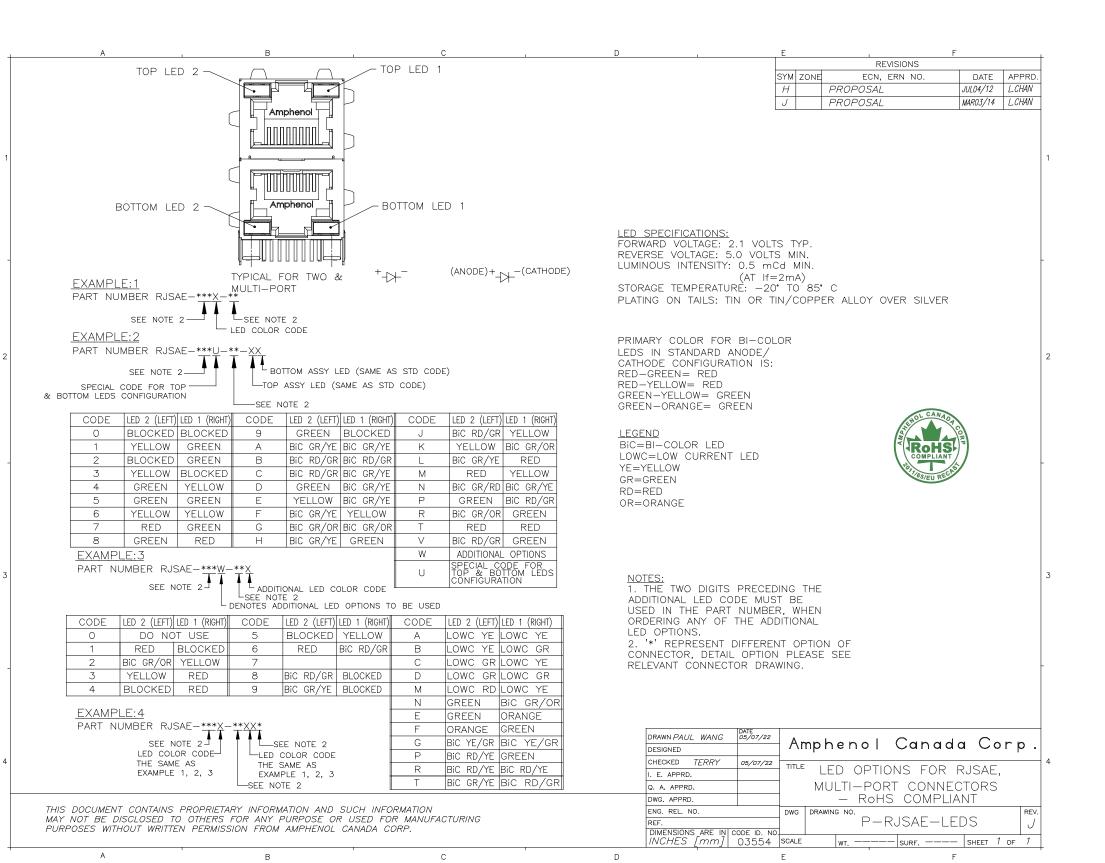

## **X-ON Electronics**

Largest Supplier of Electrical and Electronic Components

Click to view similar products for Modular Connectors / Ethernet Connectors category:

Click to view products by Amphenol manufacturer:

Other Similar products are found below:

RJE231881317T MP1010RX-1000 MP44RX-1000 GAX-3-66 GAX-8-62 93606-0253 GD-A-44 GDCX-PA-66-50 GDCX-PN-64 GDCX-PN-66 GDCX-PN-66-50 GDLX-A-66 GDLX-A-88 GDLX-N-66 GDLX-S-88K GDTX-S-88-50 GDX-PA-1010 GLX-N-1010M-BLK GLX-N-44M GLX-S-88M-BLK GMX-N-1010 GMX-S-1010 GMX-S-66 GMX-SMT2-N-1010 GMX-SMT2-N-64-50 GMX-SMT2-S6-88 GMX-SMT4-N-88 GPX-2-64 GRT1-BT1-5 GSGX-N-2-88 GSX-NS2-88-3.05 GSX-NS2-88-3.05-50 GSX-NS-88-3.05-30 GSX-NS-88-3.05-50 GSX-NS-88-3.68 1-1775629-2 GWLX-S-88-GR GWLX-S9-88-YG 1300500326 1300500227 1300530003 1300570002 1324640-4