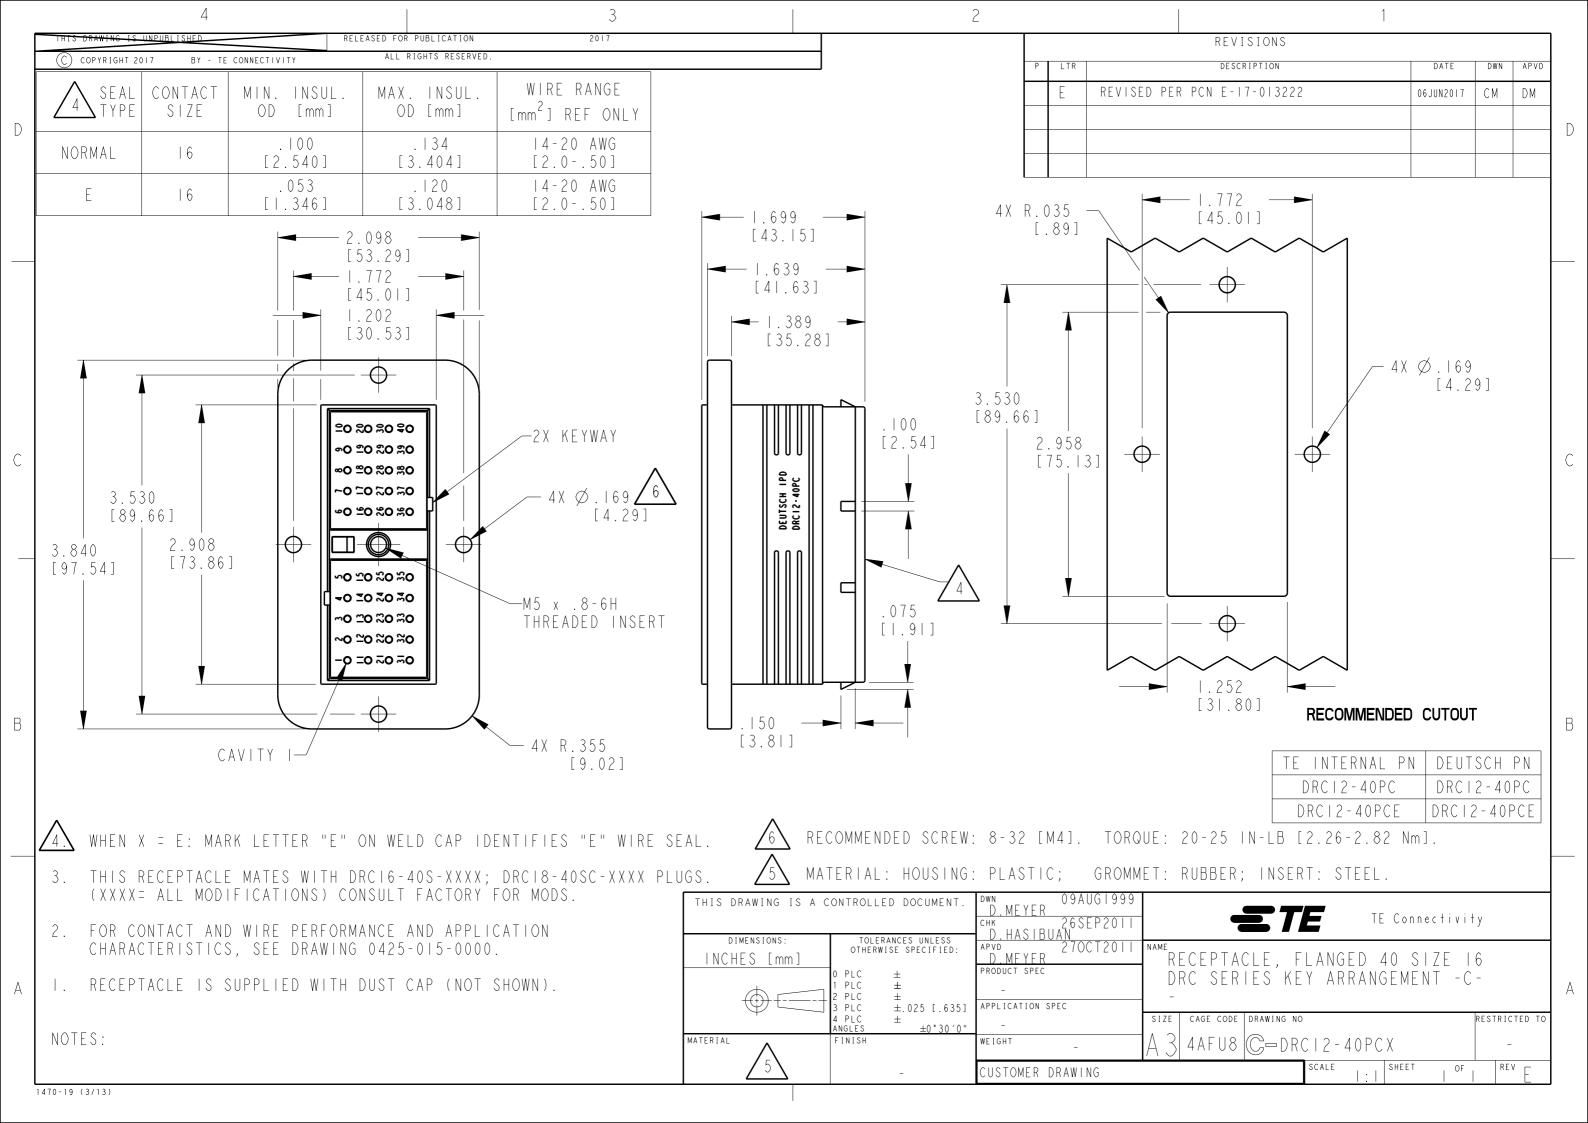

## **X-ON Electronics**

Largest Supplier of Electrical and Electronic Components

Click to view similar products for Automotive Connectors category:

Click to view products by TE Connectivity manufacturer:

Other Similar products are found below :

003-018-000 600858 60403001 60993906-B 60993913-B 629515004020001 M902-2131 M902-2161 M902-2344 72.330.1035.1 73.353.4028.0 F118010 F119300-B F132210 F132210-B F166900 F180100 F258300 F258300-B F294300-B F339100 F339700 F358300-B F374110 F407400 F412210 F427600 F444110 F487000 F495100-B F500900-B F509500B-B 770444-1 776880-1 827153-1 881735-1 8N1515-32-24P 9-1326729-8 925467-1 925474-1 928905-1 936398-2 964562-1 964562-4 964731-2 965051-1 968782-1 GT17SA-8DS-HU GT17VS-10DP-5.2CF 98315-0001