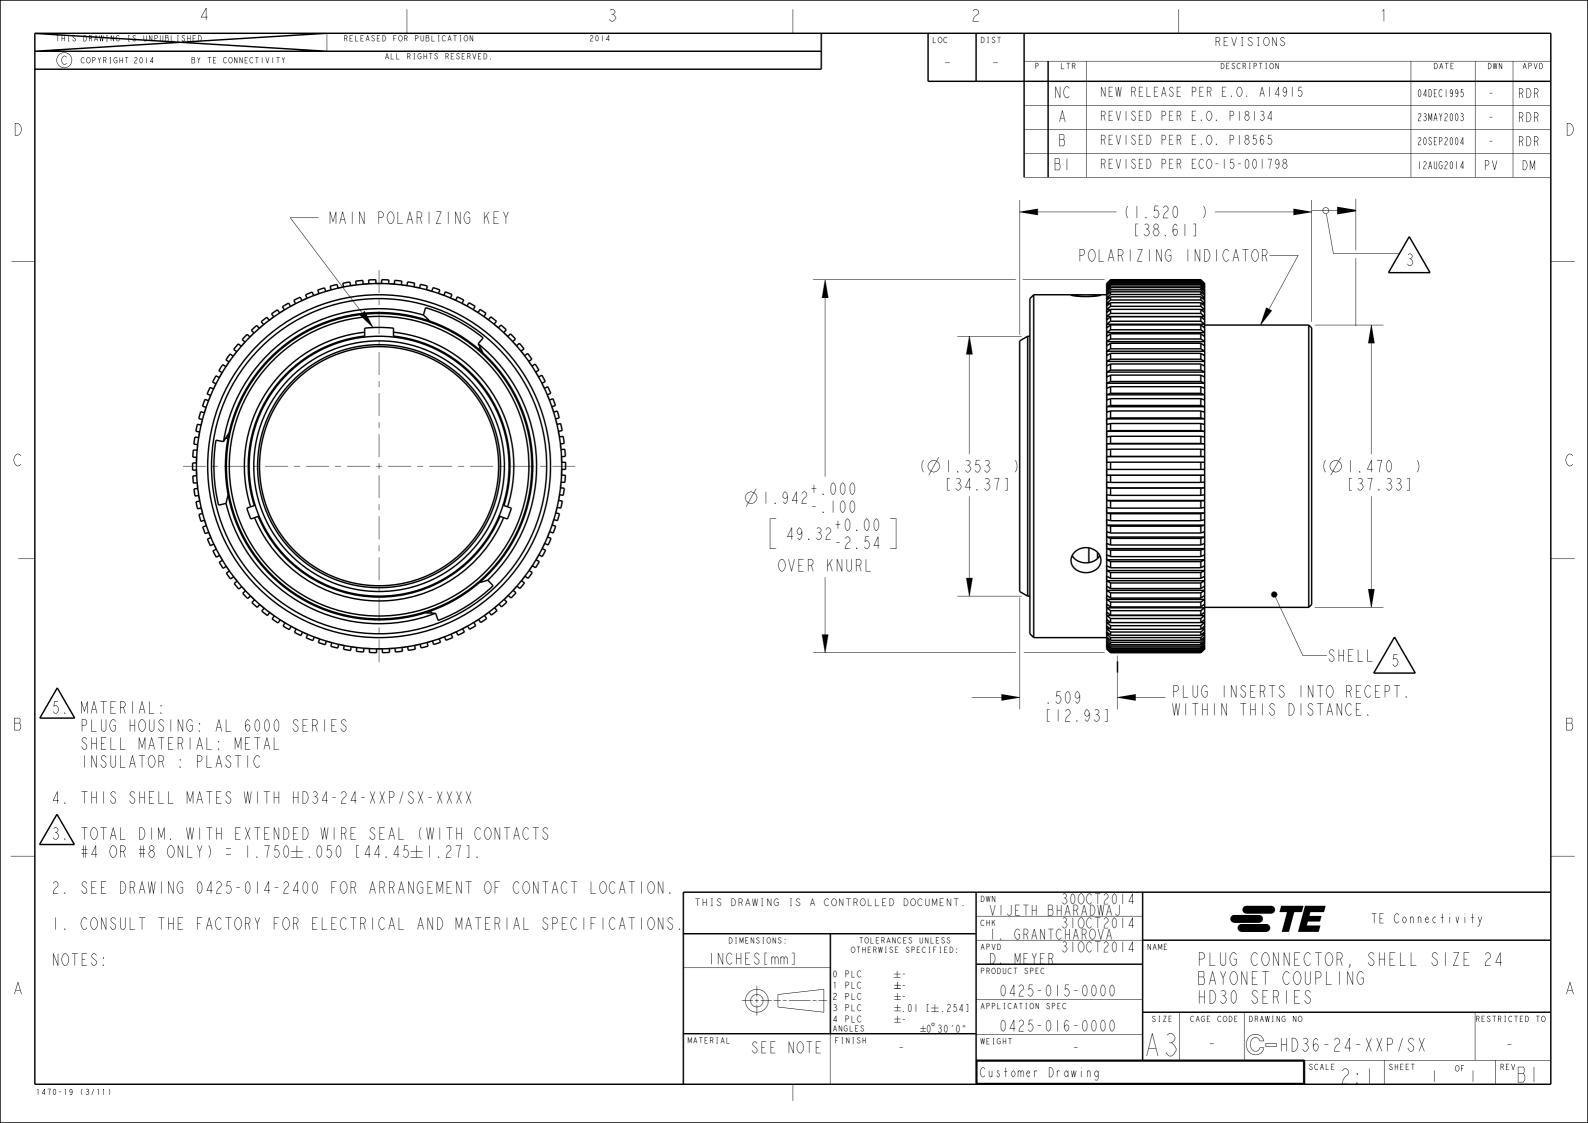

## **X-ON Electronics**

Largest Supplier of Electrical and Electronic Components

Click to view similar products for Automotive Connectors category:

Click to view products by TE Connectivity manufacturer:

Other Similar products are found below:

003-018-000 600858 60403001 60993906-B 60993913-B 629515004020001 M902-2131 M902-2161 M902-2344 72.330.1035.1

73.353.4028.0 F118010 F119300-B F132210 F132210-B F166900 F180100 F258300 F258300-B F294300-B F339100 F339700 F358300-B F374110 F407400 F412210 F427600 F444110 F487000 F495100-B F500900-B F509500B-B 770444-1 776880-1 827153-1 881735-1 881515-32-24P 9-1326729-8 925467-1 925474-1 928905-1 936398-2 964562-1 964562-4 964731-2 965051-1 968782-1 GT17SA-8DS-HU GT17VS-10DP-5.2CF 98315-0001