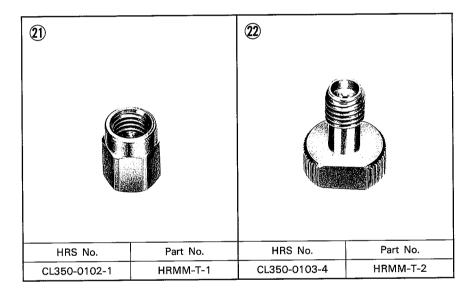

# **Connecting Tools**

## Connecting tool list







### **CL 350 Connecting Tools**







### CL 350 Connecting Tools





#### **X-ON Electronics**

Largest Supplier of Electrical and Electronic Components

Click to view similar products for Crimpers category:

Click to view products by Hirose manufacturer:

Other Similar products are found below:

576771-1 576788-2 010-0041 010-0055 010-0096 604228-1 M225202-37 CT150-2-D02 CT150-4-LY2 CT150-6-RH07 M322 63484-3701 63800-0140 63800-8355 63811-3275 63811-3376 63811-6375 63811-6475 63811-7875 63811-8175 63811-8875 63819-0475 63819-1875 63819-2875 63819-4375 63819-4475 63823-3475 63823-5175 63823-6375 63823-8375 63827-5375 64001-0975 64001-2175 64001-4175 662903-2 690142-4 690602-6 D38999/20WA98JB-LC 7-1633664-2 7-22278-0 7-22280-5 7-240641-3 762637-1 808714-1 8-1633117-3 853721-6 91362-1 995-0001-187 1-1633932-5 999-50-020083