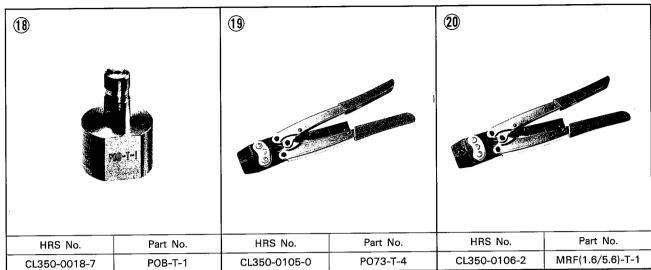

# **Connecting Tools**

## Connecting tool list







### **CL 350 Connecting Tools**







### CL 350 Connecting Tools





#### **X-ON Electronics**

Largest Supplier of Electrical and Electronic Components

Click to view similar products for Crimpers category:

Click to view products by Hirose manufacturer:

Other Similar products are found below:

576771-1 576788-2 010-0041 010-0055 010-0096 604228-1 M225202-37 CT150-2-D02 CT150-4-LY2 CT150-6-RH07 M322 63484-3701 63800-0140 63800-8355 63811-3275 63811-3376 63811-6375 63811-6475 63811-7875 63811-8175 63811-8875 63819-0475 63819-1875 63819-2875 63819-4375 63819-4475 63823-3475 63823-5175 63823-6375 63823-8375 63827-5375 64001-0975 64001-2175 64001-4175 662903-2 690142-4 690602-6 D38999/20WA98JB-LC 7-1633664-2 7-22278-0 7-22280-5 7-240641-3 762637-1 808714-1 8-1633117-3 853721-6 91362-1 995-0001-187 1-1633932-5 999-50-020083