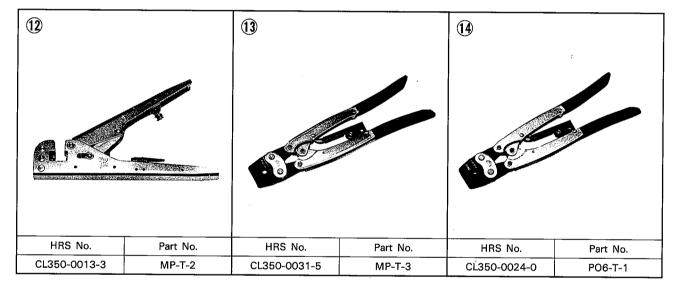

# **Connecting Tools**

## Connecting tool list







### **CL 350 Connecting Tools**







### CL 350 Connecting Tools





#### **X-ON Electronics**

Largest Supplier of Electrical and Electronic Components

Click to view similar products for Crimpers category:

Click to view products by Hirose manufacturer:

Other Similar products are found below:

576771-1 576788-2 010-0041 010-0055 010-0096 604228-1 M225202-37 CT150-2-D02 CT150-4-LY2 CT150-6-RH07 M322 63484-3701 63800-0140 63800-8355 63811-3275 63811-3376 63811-6375 63811-6475 63811-7875 63811-8175 63811-8875 63819-0475 63819-1875 63819-2875 63819-4375 63819-4475 63823-3475 63823-5175 63823-6375 63823-8375 63827-5375 64001-0975 64001-2175 64001-4175 662903-2 690142-4 690602-6 D38999/20WA98JB-LC 7-1633664-2 7-22278-0 7-22280-5 7-240641-3 762637-1 808714-1 8-1633117-3 853721-6 91362-1 995-0001-187 1-1633932-5 999-50-020083