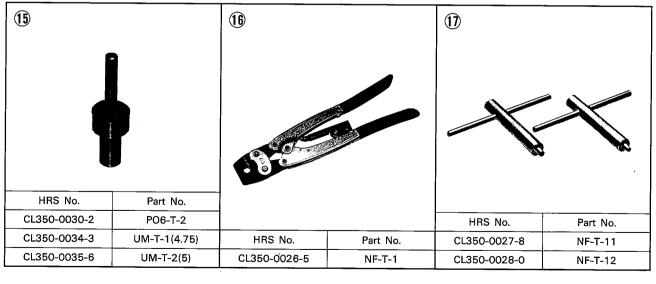

# **Connecting Tools**

## Connecting tool list







### **CL 350 Connecting Tools**







### CL 350 Connecting Tools





#### **X-ON Electronics**

Largest Supplier of Electrical and Electronic Components

Click to view similar products for Crimpers category:

Click to view products by Hirose manufacturer:

Other Similar products are found below:

576771-1 576788-2 010-0041 010-0055 010-0096 604228-1 M225202-37 CT150-2-D02 CT150-4-LY2 CT150-6-RH07 M322 63484-3701 63800-0140 63800-8355 63811-3275 63811-3376 63811-6375 63811-6475 63811-7875 63811-8175 63811-8875 63819-0475 63819-1875 63819-2875 63819-4375 63819-4475 63823-3475 63823-5175 63823-6375 63823-8375 63827-5375 64001-0975 64001-2175 64001-4175 662903-2 690142-4 690602-6 D38999/20WA98JB-LC 7-1633664-2 7-22278-0 7-22280-5 7-240641-3 762637-1 808714-1 8-1633117-3 853721-6 91362-1 995-0001-187 1-1633932-5 999-50-020083