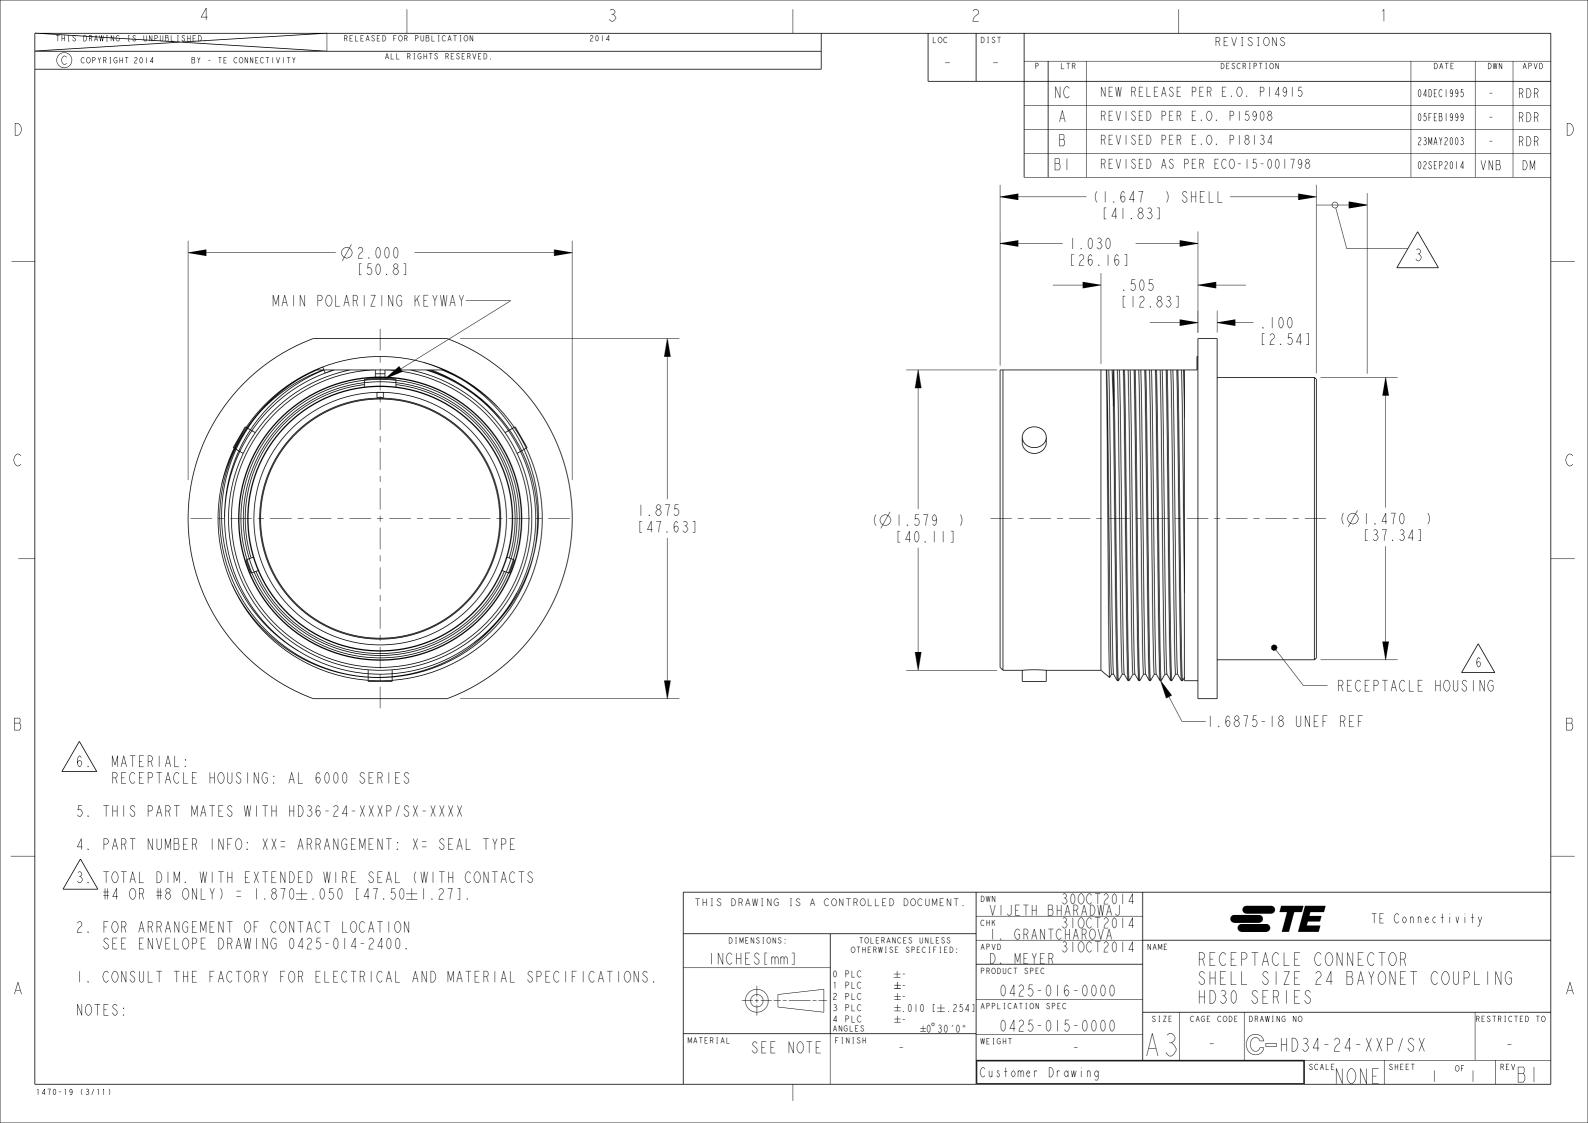

## **X-ON Electronics**

Largest Supplier of Electrical and Electronic Components

Click to view similar products for Automotive Connectors category:

Click to view products by TE Connectivity manufacturer:

Other Similar products are found below :

003-018-000 600858 60403001 60993906-B 60993913-B 629515004020001 M902-2131 M902-2161 M902-2344 72.330.1035.1 73.353.4028.0 F118010 F119300-B F132210 F132210-B F166900 F180100 F258300 F258300-B F294300-B F339100 F339700 F358300-B F374110 F407400 F412210 F427600 F444110 F487000 F495100-B F500900-B F509500B-B 770444-1 776880-1 827153-1 881735-1 8N1515-32-24P 9-1326729-8 925467-1 925474-1 928905-1 936398-2 964562-1 964562-4 964731-2 965051-1 968782-1 GT17SA-8DS-HU GT17VS-10DP-5.2CF 98315-0001