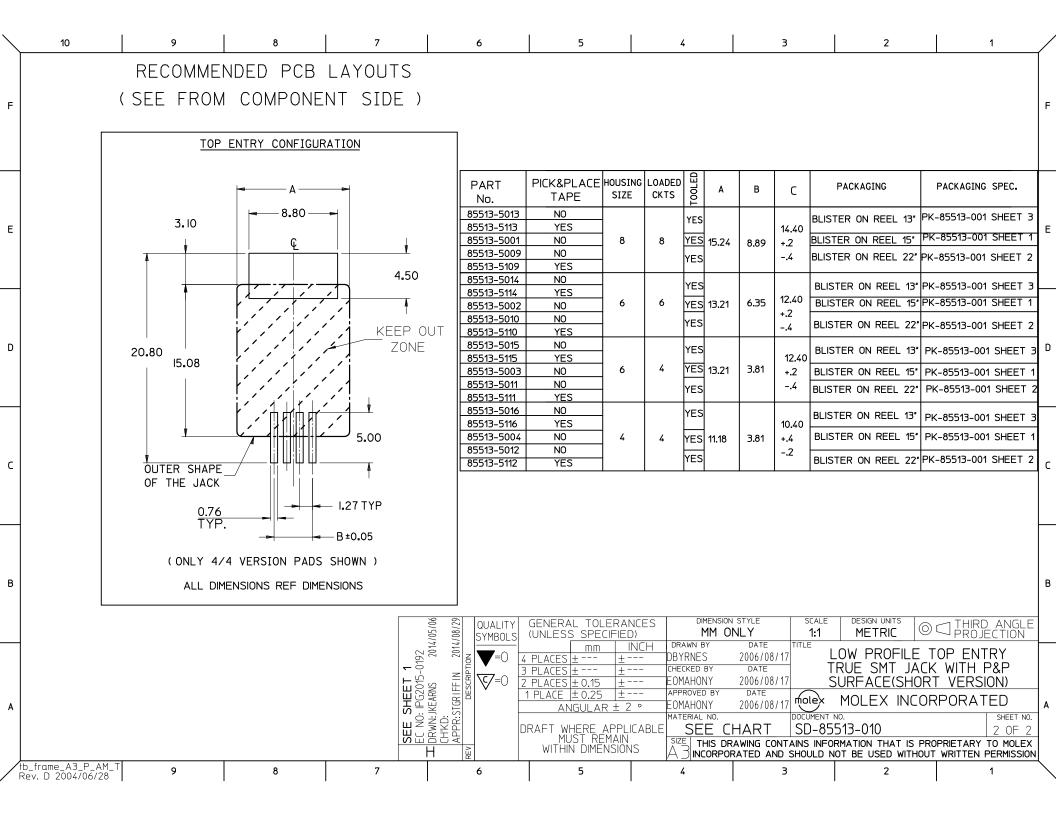

## **X-ON Electronics**

Largest Supplier of Electrical and Electronic Components

Click to view similar products for Modular Connectors / Ethernet Connectors category:

Click to view products by Molex manufacturer:

Other Similar products are found below:

RJE231881317T MP1010RX-1000 MP44RX-1000 GAX-3-66 GAX-8-62 93606-0253 GD-A-44 GDCX-PA-66-50 GDCX-PN-64 GDCX-PN-66 GDCX-PN-66-50 GDLX-A-66 GDLX-A-88 GDLX-N-66 GDLX-S-88K GDTX-S-88-50 GDX-PA-1010 GLX-N-1010M-BLK GLX-N-44M GLX-S-88M-BLK GMX-N-1010 GMX-S-1010 GMX-S-66 GMX-SMT2-N-1010 GMX-SMT2-N-64-50 GMX-SMT2-S6-88 GMX-SMT4-N-88 GPX-2-64 GRT1-BT1-5 GSGX-N-2-88 GSX-NS2-88-3.05 GSX-NS2-88-3.05-50 GSX-NS-88-3.05-30 GSX-NS-88-3.05-30 GSX-NS-88-3.05-50 GSX-NS-88-3.05-30 GSX-NS-88-3.05-