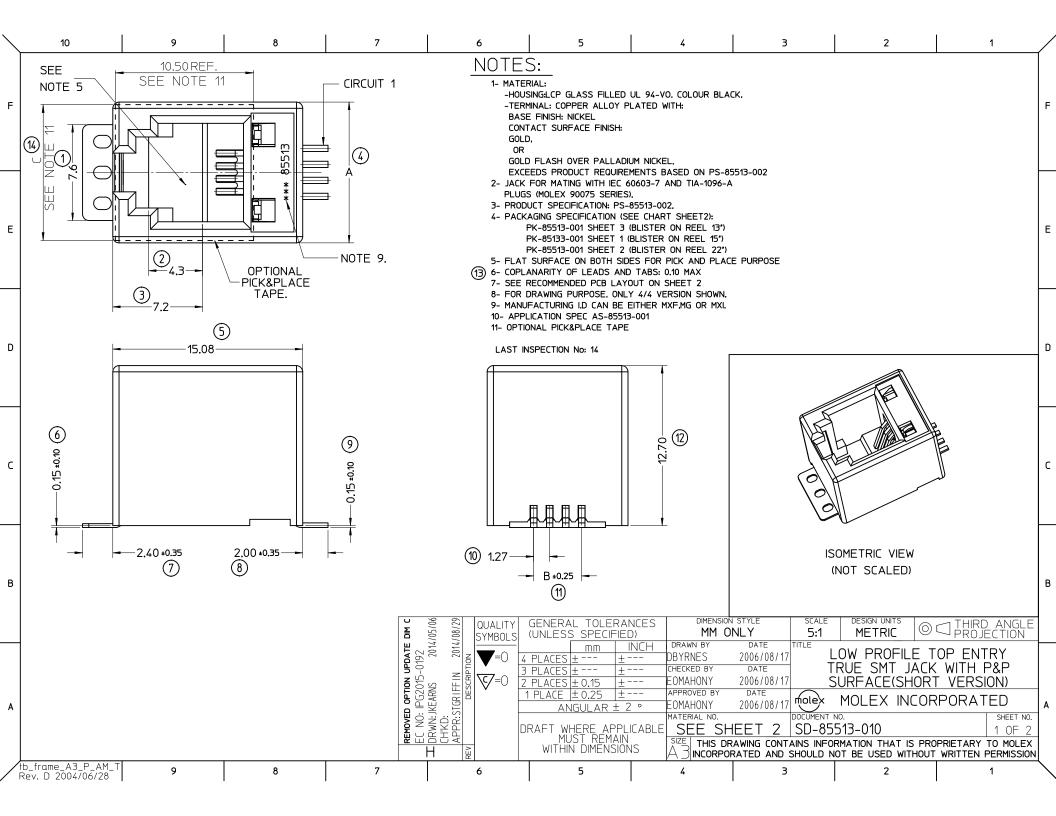

## **X-ON Electronics**

Largest Supplier of Electrical and Electronic Components

Click to view similar products for Modular Connectors / Ethernet Connectors category:

Click to view products by Molex manufacturer:

Other Similar products are found below:

RJE231881317T MP1010RX-1000 MP44RX-1000 GAX-3-66 GAX-8-62 93606-0253 GD-A-44 GDCX-PA-66-50 GDCX-PN-64 GDCX-PN-66 GDCX-PN-66-50 GDLX-A-66 GDLX-A-88 GDLX-N-66 GDLX-S-88K GDTX-S-88-50 GDX-PA-1010 GLX-N-1010M-BLK GLX-N-44M GLX-S-88M-BLK GMX-N-1010 GMX-S-1010 GMX-S-66 GMX-SMT2-N-1010 GMX-SMT2-N-64-50 GMX-SMT2-S6-88 GMX-SMT4-N-88 GPX-2-64 GRT1-BT1-5 GSGX-N-2-88 GSX-NS2-88-3.05 GSX-NS2-88-3.05-50 GSX-NS-88-3.05-30 GSX-NS-88-3.05-30 GSX-NS-88-3.05-50 GSX-NS-88-3.05-30 GSX-NS-88-3.05-