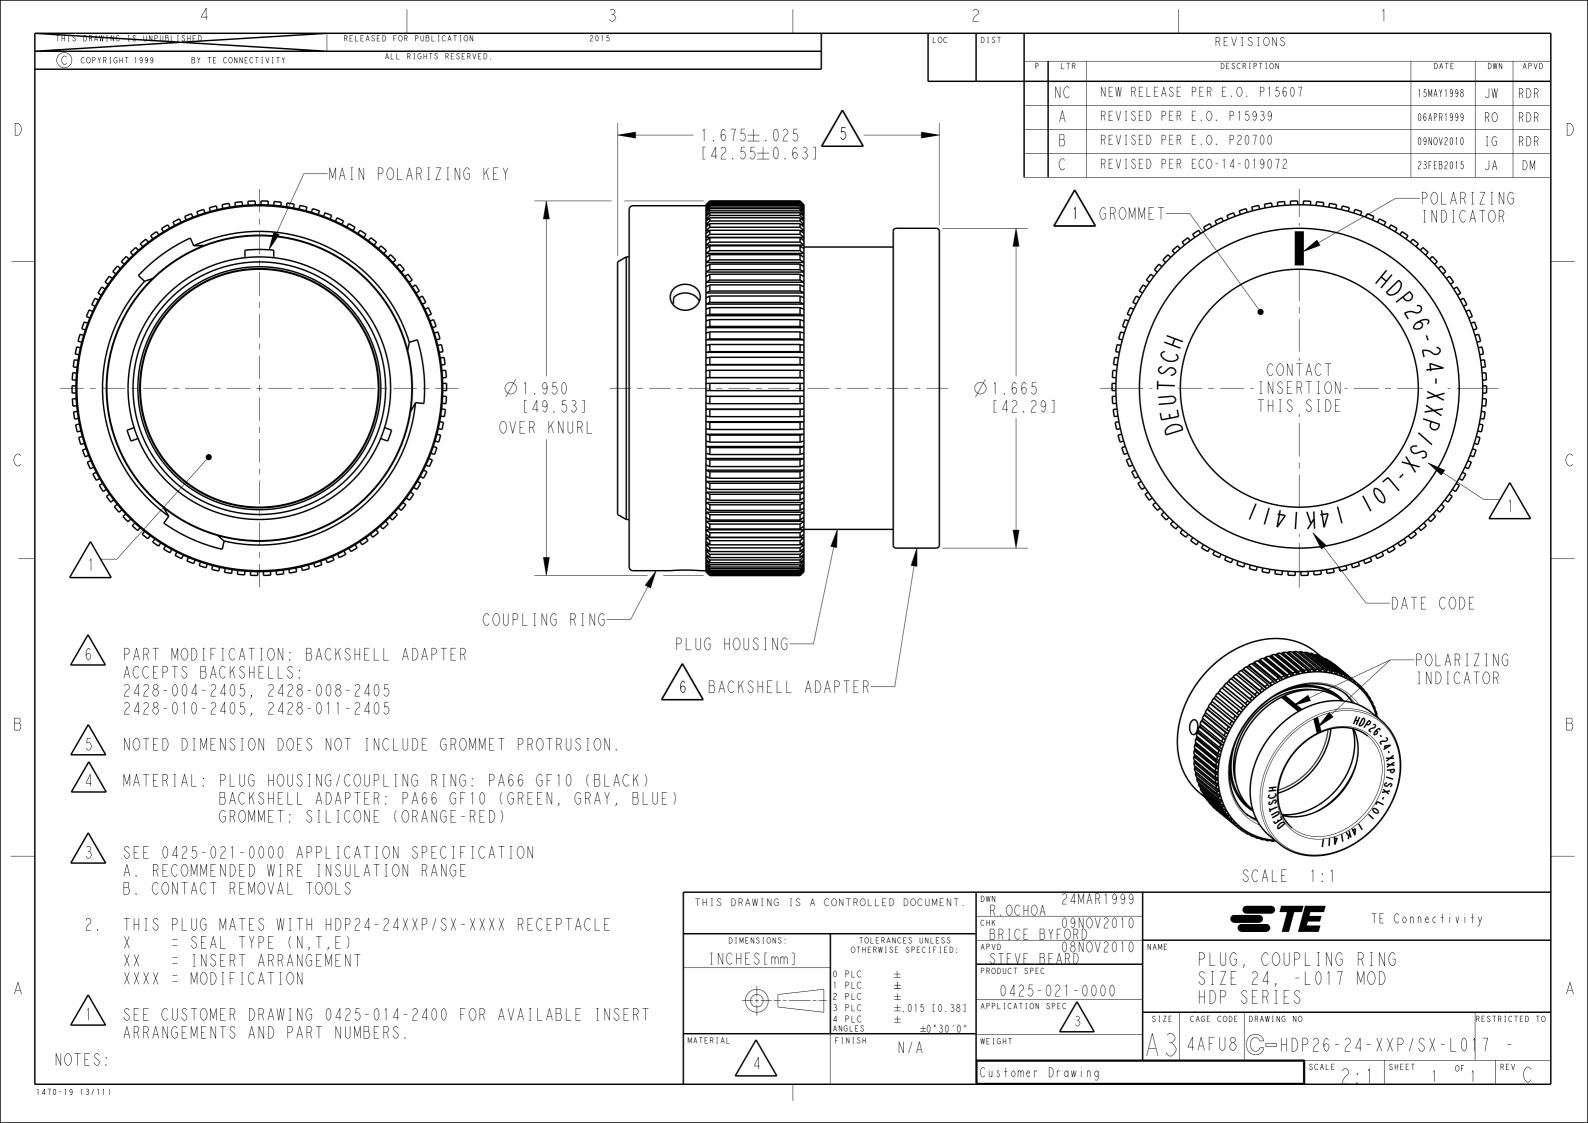

## **X-ON Electronics**

Largest Supplier of Electrical and Electronic Components

Click to view similar products for Automotive Connectors category:

Click to view products by TE Connectivity manufacturer:

Other Similar products are found below:

003-018-000 600858 60403001 60993906-B 60993913-B 629515004020001 M902-2131 M902-2161 M902-2344 72.330.1035.1

73.353.4028.0 F118010 F119300-B F132210 F132210-B F166900 F180100 F258300 F258300-B F294300-B F339100 F339700 F358300-B F374110 F407400 F412210 F427600 F444110 F487000 F495100-B F500900-B F509500B-B 770444-1 776880-1 827153-1 881735-1 881515-32-24P 9-1326729-8 925467-1 925474-1 928905-1 936398-2 964562-1 964562-4 964731-2 965051-1 968782-1 GT17SA-8DS-HU GT17VS-10DP-5.2CF 98315-0001