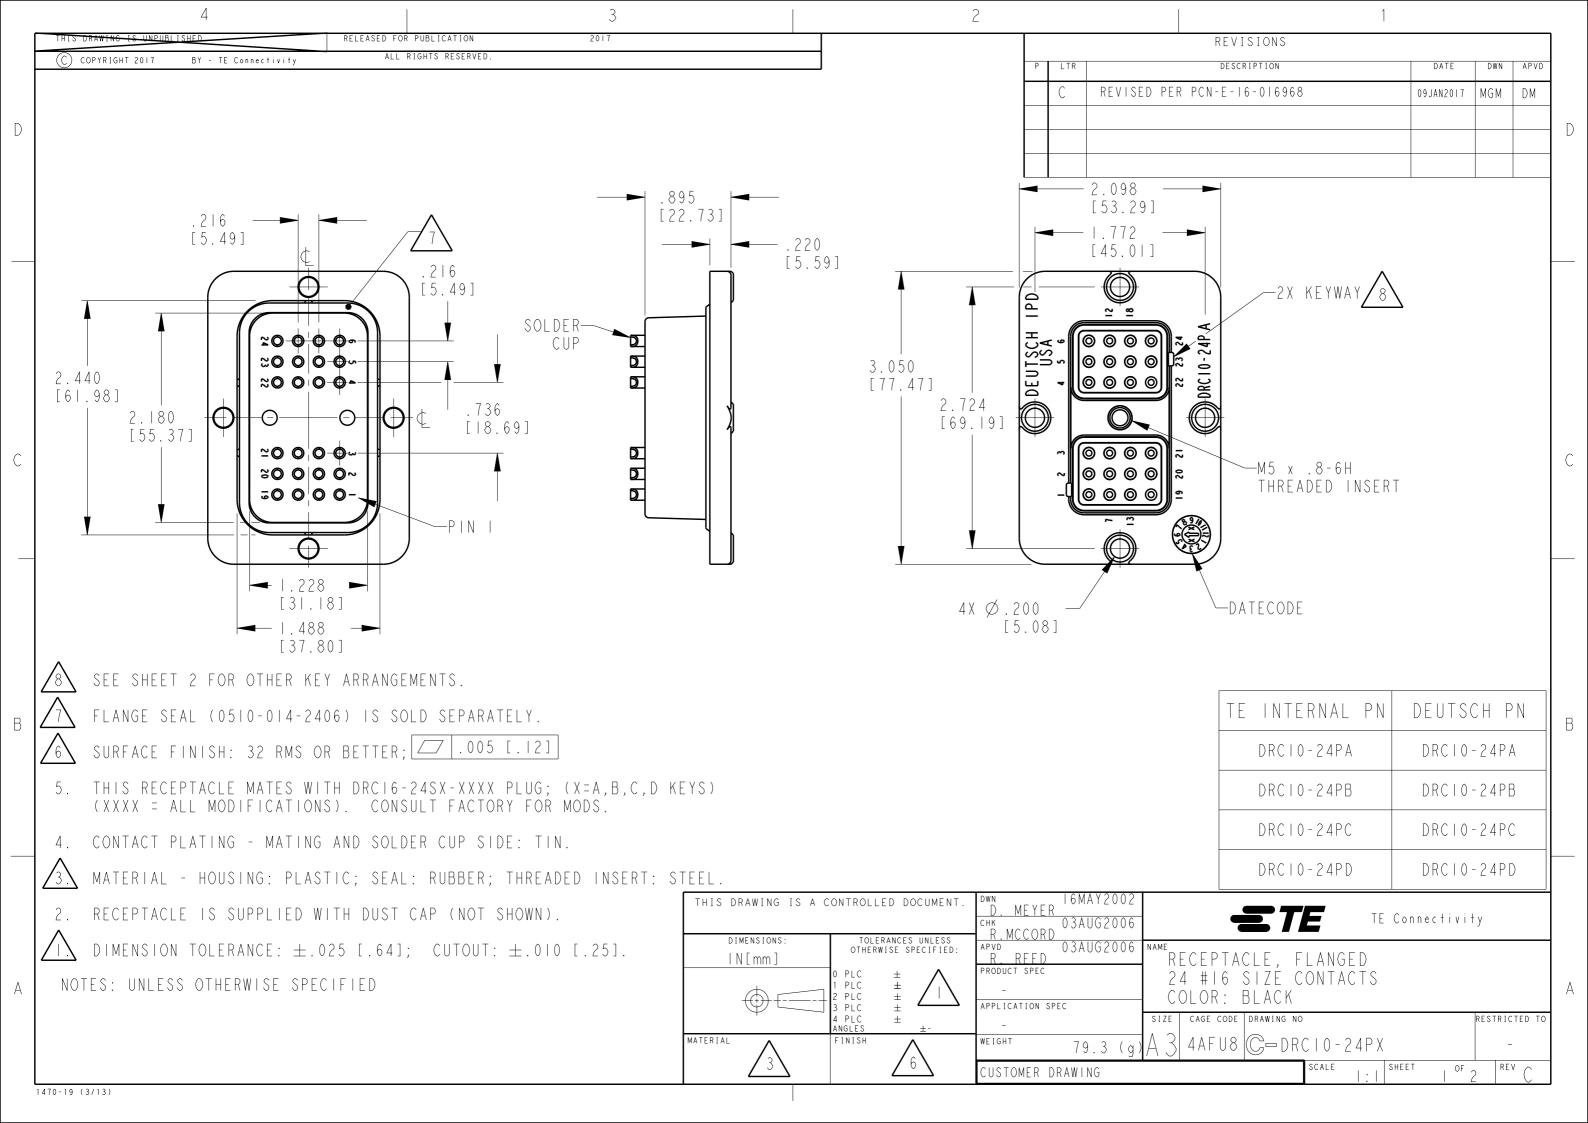

## **X-ON Electronics**

Largest Supplier of Electrical and Electronic Components

Click to view similar products for Automotive Connectors category:

Click to view products by TE Connectivity manufacturer:

Other Similar products are found below:

003-018-000 600858 60403001 60993906-B 60993913-B 629515004020001 M902-2131 M902-2161 M902-2344 72.330.1035.1

73.353.4028.0 F118010 F119300-B F132210 F132210-B F166900 F180100 F258300 F258300-B F294300-B F339100 F339700 F358300-B F374110 F407400 F412210 F427600 F444110 F487000 F495100-B F500900-B F509500B-B 770444-1 776880-1 827153-1 881735-1 881515-32-24P 9-1326729-8 925467-1 925474-1 928905-1 936398-2 964562-1 964562-4 964731-2 965051-1 968782-1 GT17SA-8DS-HU GT17VS-10DP-5.2CF 98315-0001