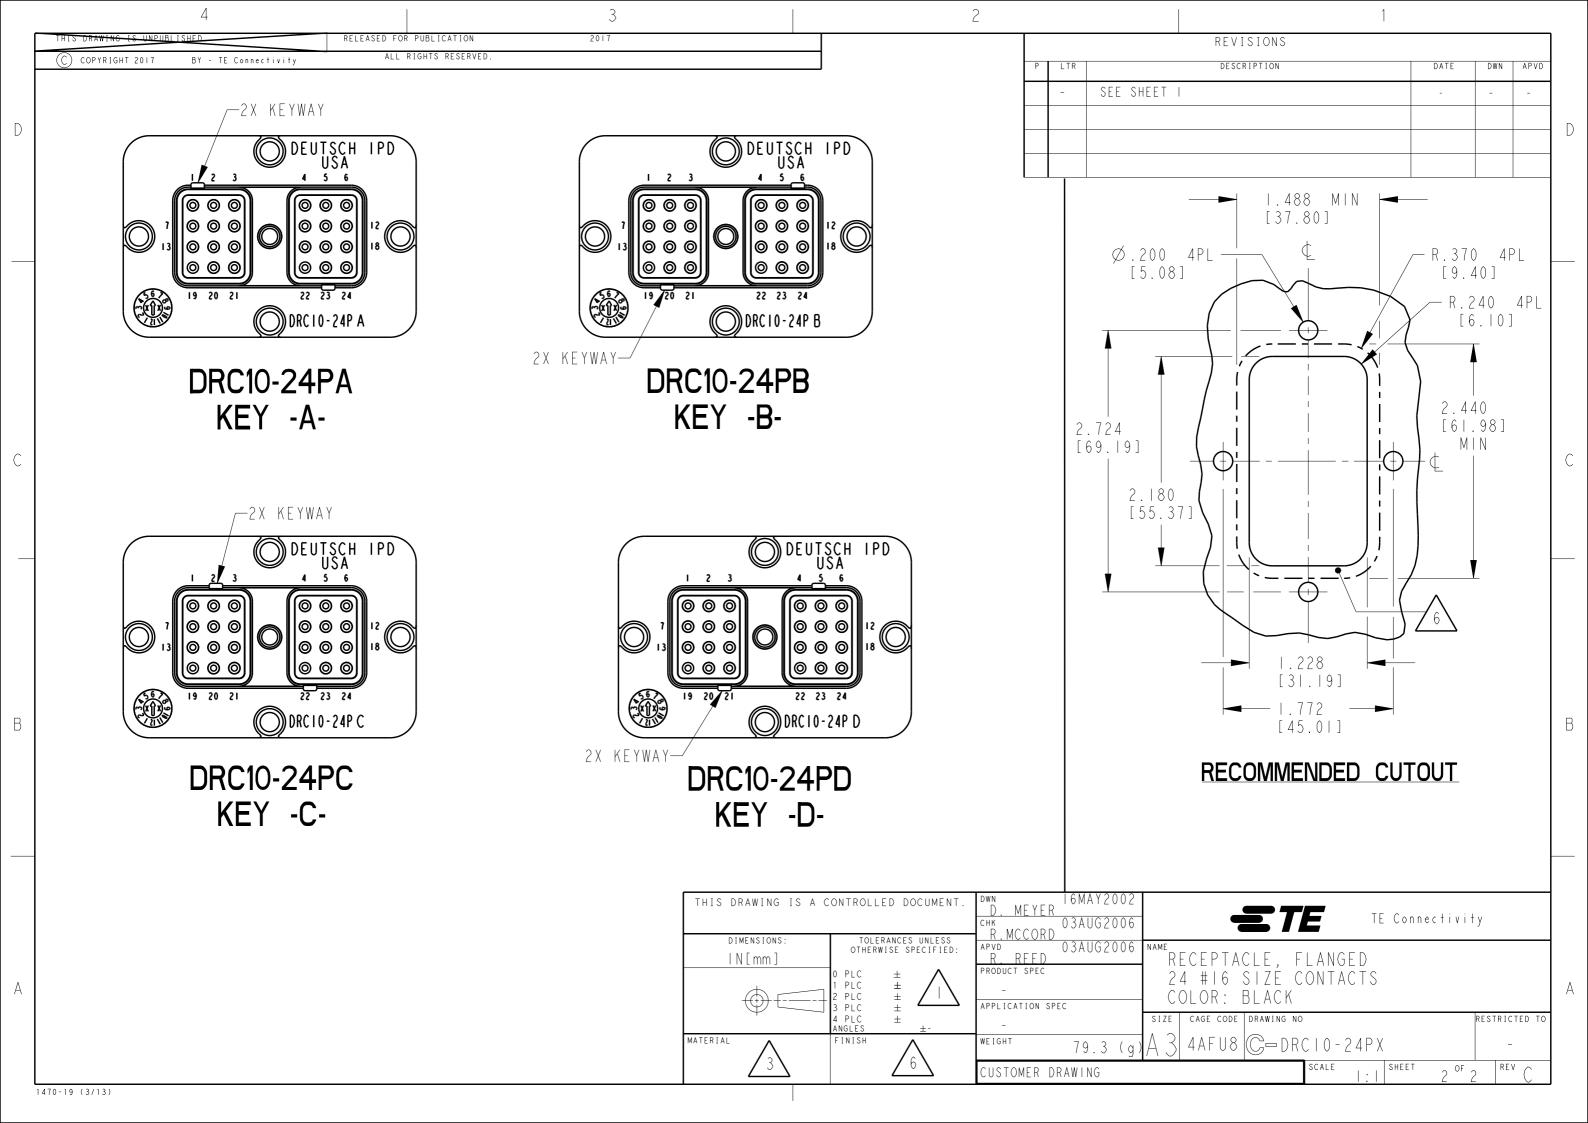

## **X-ON Electronics**

Largest Supplier of Electrical and Electronic Components

Click to view similar products for Automotive Connectors category:

Click to view products by TE Connectivity manufacturer:

Other Similar products are found below:

003-018-000 600858 60403001 60993906-B 60993913-B 629515004020001 M902-2131 M902-2161 M902-2344 72.330.1035.1

73.353.4028.0 F118010 F119300-B F132210 F132210-B F166900 F180100 F258300 F258300-B F294300-B F339100 F339700 F358300-B F374110 F407400 F412210 F427600 F444110 F487000 F495100-B F500900-B F509500B-B 770444-1 776880-1 827153-1 881735-1 881515-32-24P 9-1326729-8 925467-1 925474-1 928905-1 936398-2 964562-1 964562-4 964731-2 965051-1 968782-1 GT17SA-8DS-HU GT17VS-10DP-5.2CF 98315-0001