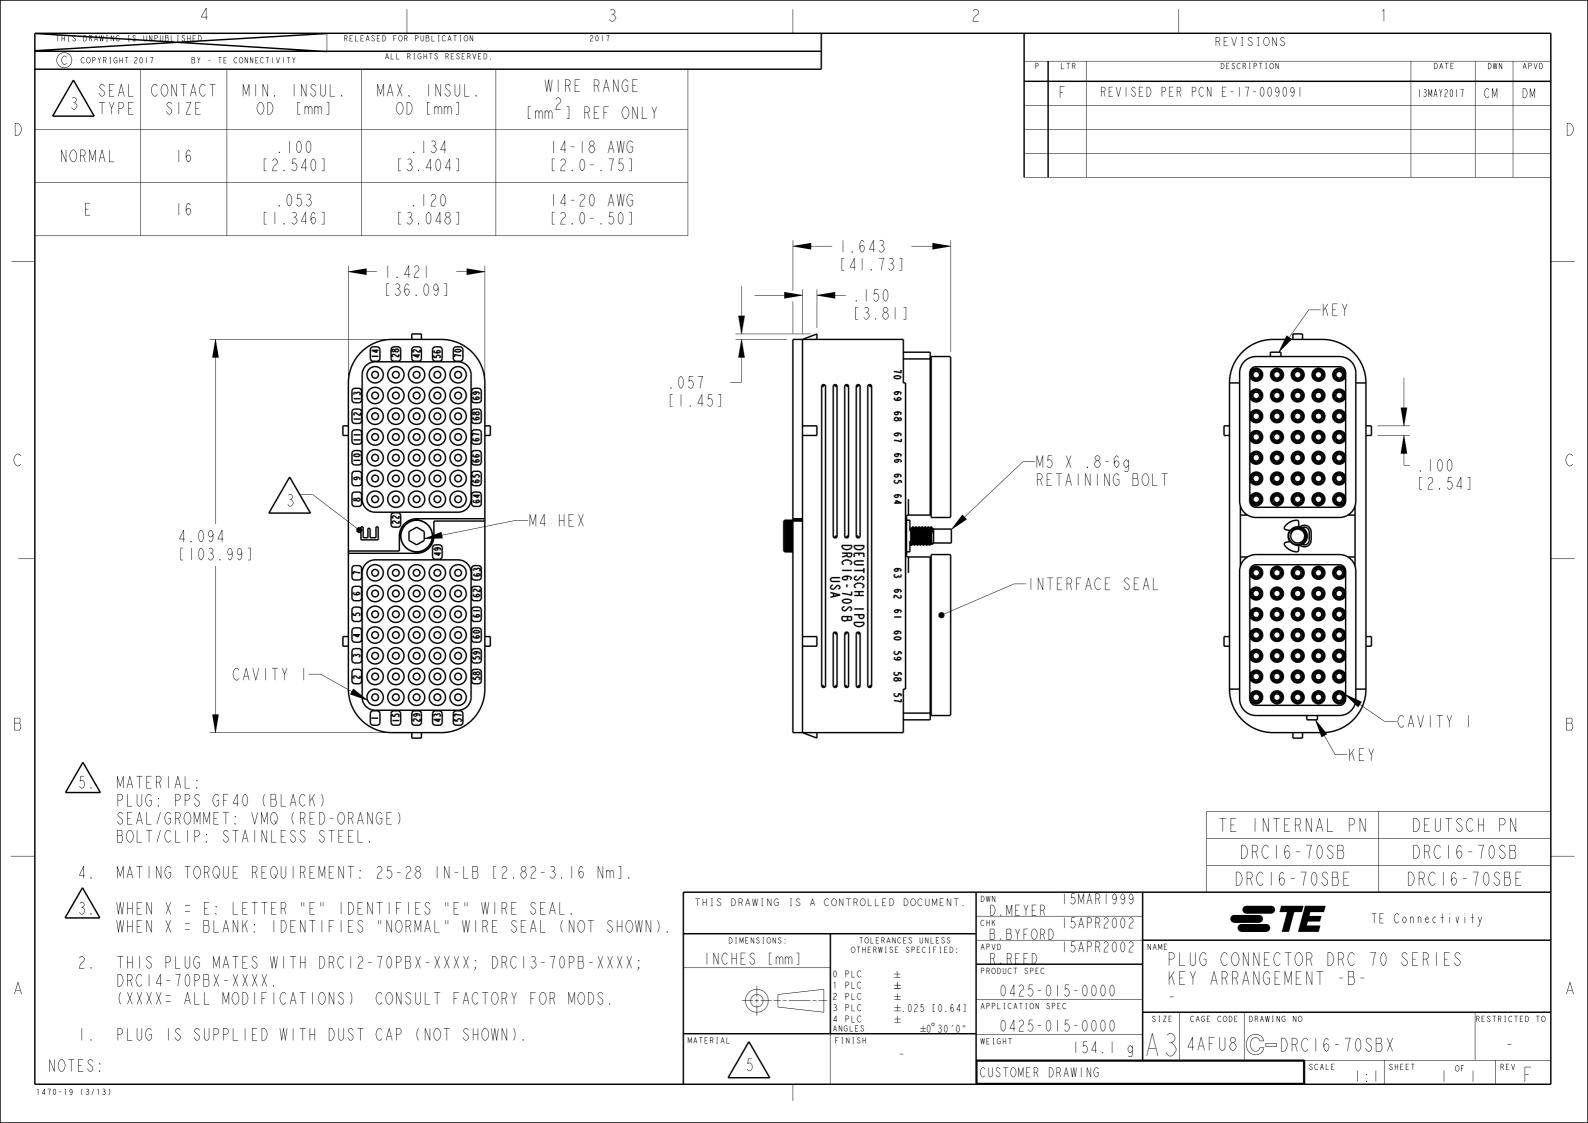

## **X-ON Electronics**

Largest Supplier of Electrical and Electronic Components

Click to view similar products for Automotive Connectors category:

Click to view products by TE Connectivity manufacturer:

Other Similar products are found below:

003-018-000 600858 60403001 60993906-B 60993913-B 629515004020001 M902-2131 M902-2161 M902-2344 72.330.1035.1

73.353.4028.0 F118010 F119300-B F132210 F132210-B F166900 F180100 F258300 F258300-B F294300-B F339100 F339700 F358300-B F374110 F407400 F412210 F427600 F444110 F487000 F495100-B F500900-B F509500B-B 770444-1 776880-1 827153-1 881735-1 881515-32-24P 9-1326729-8 925467-1 925474-1 928905-1 936398-2 964562-1 964562-4 964731-2 965051-1 968782-1 GT17SA-8DS-HU GT17VS-10DP-5.2CF 98315-0001