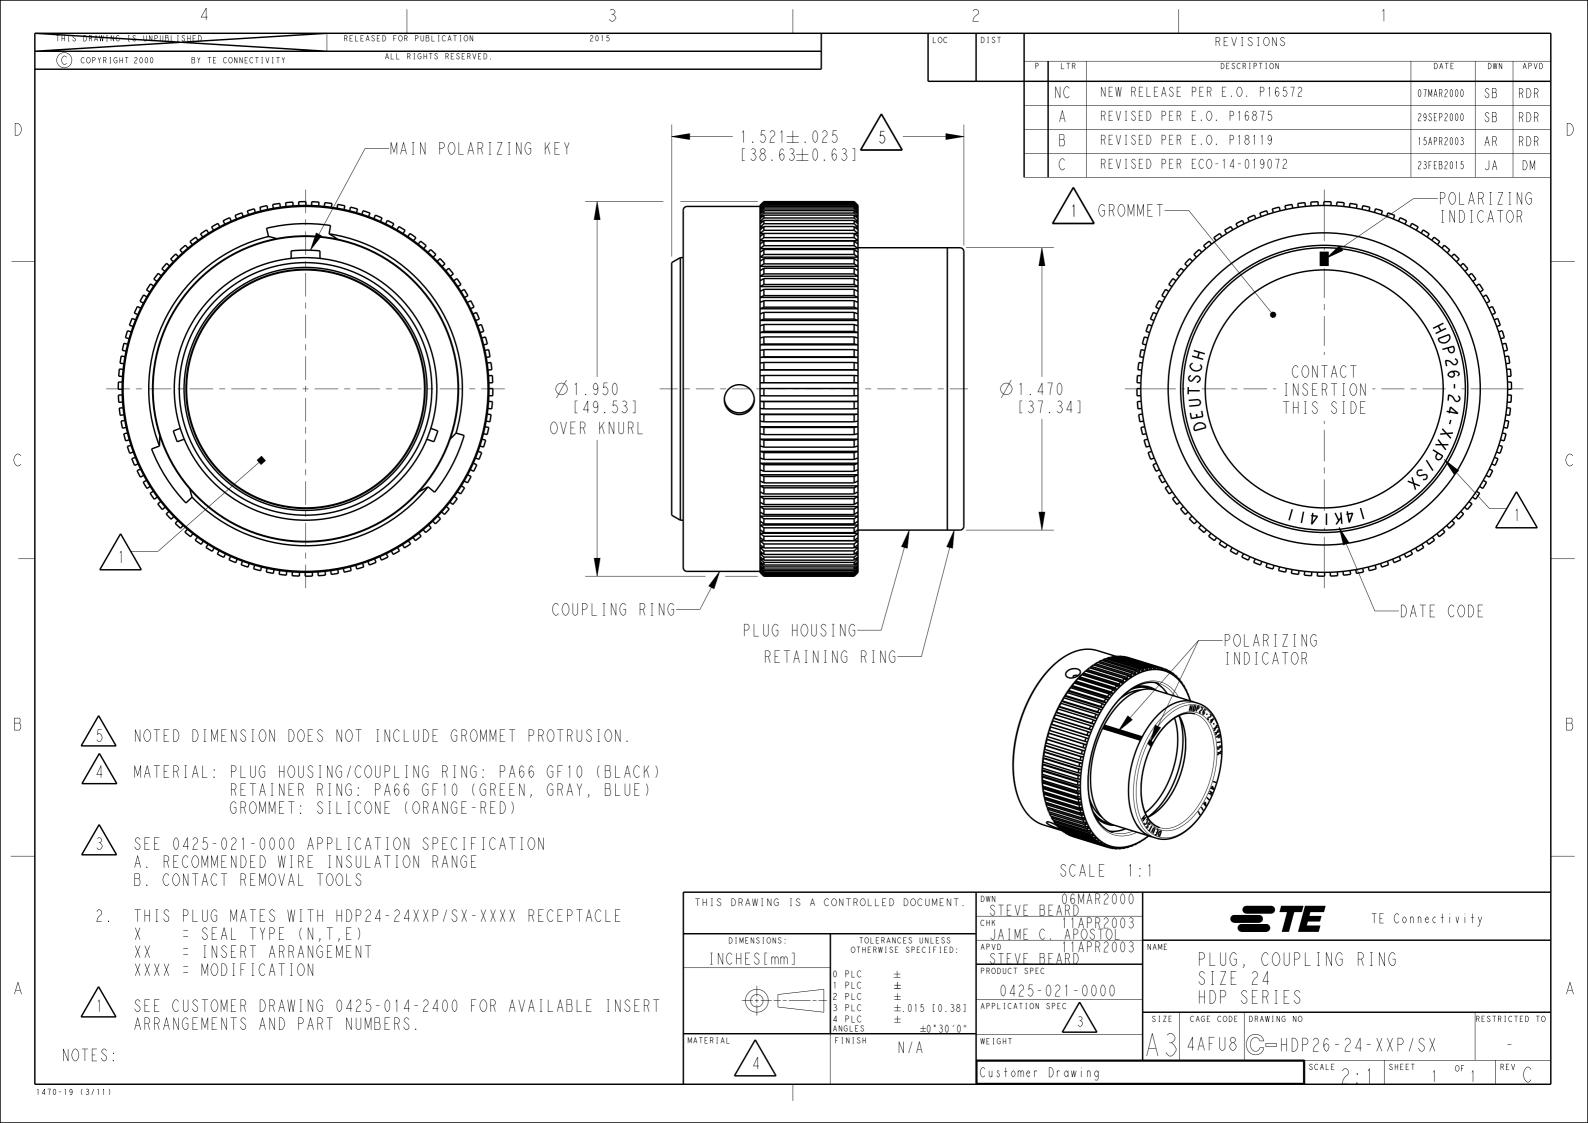

## **X-ON Electronics**

Largest Supplier of Electrical and Electronic Components

Click to view similar products for Automotive Connectors category:

Click to view products by TE Connectivity manufacturer:

Other Similar products are found below:

003-018-000 600858 60403001 60993906-B 60993913-B 629515004020001 M902-2131 M902-2161 M902-2344 72.330.1035.1

73.353.4028.0 F118010 F119300-B F132210 F132210-B F166900 F180100 F258300 F258300-B F294300-B F339100 F339700 F358300-B F374110 F407400 F412210 F427600 F444110 F487000 F495100-B F500900-B F509500B-B 770444-1 776880-1 827153-1 881735-1 881515-32-24P 9-1326729-8 925467-1 925474-1 928905-1 936398-2 964562-1 964562-4 964731-2 965051-1 968782-1 GT17SA-8DS-HU GT17VS-10DP-5.2CF 98315-0001