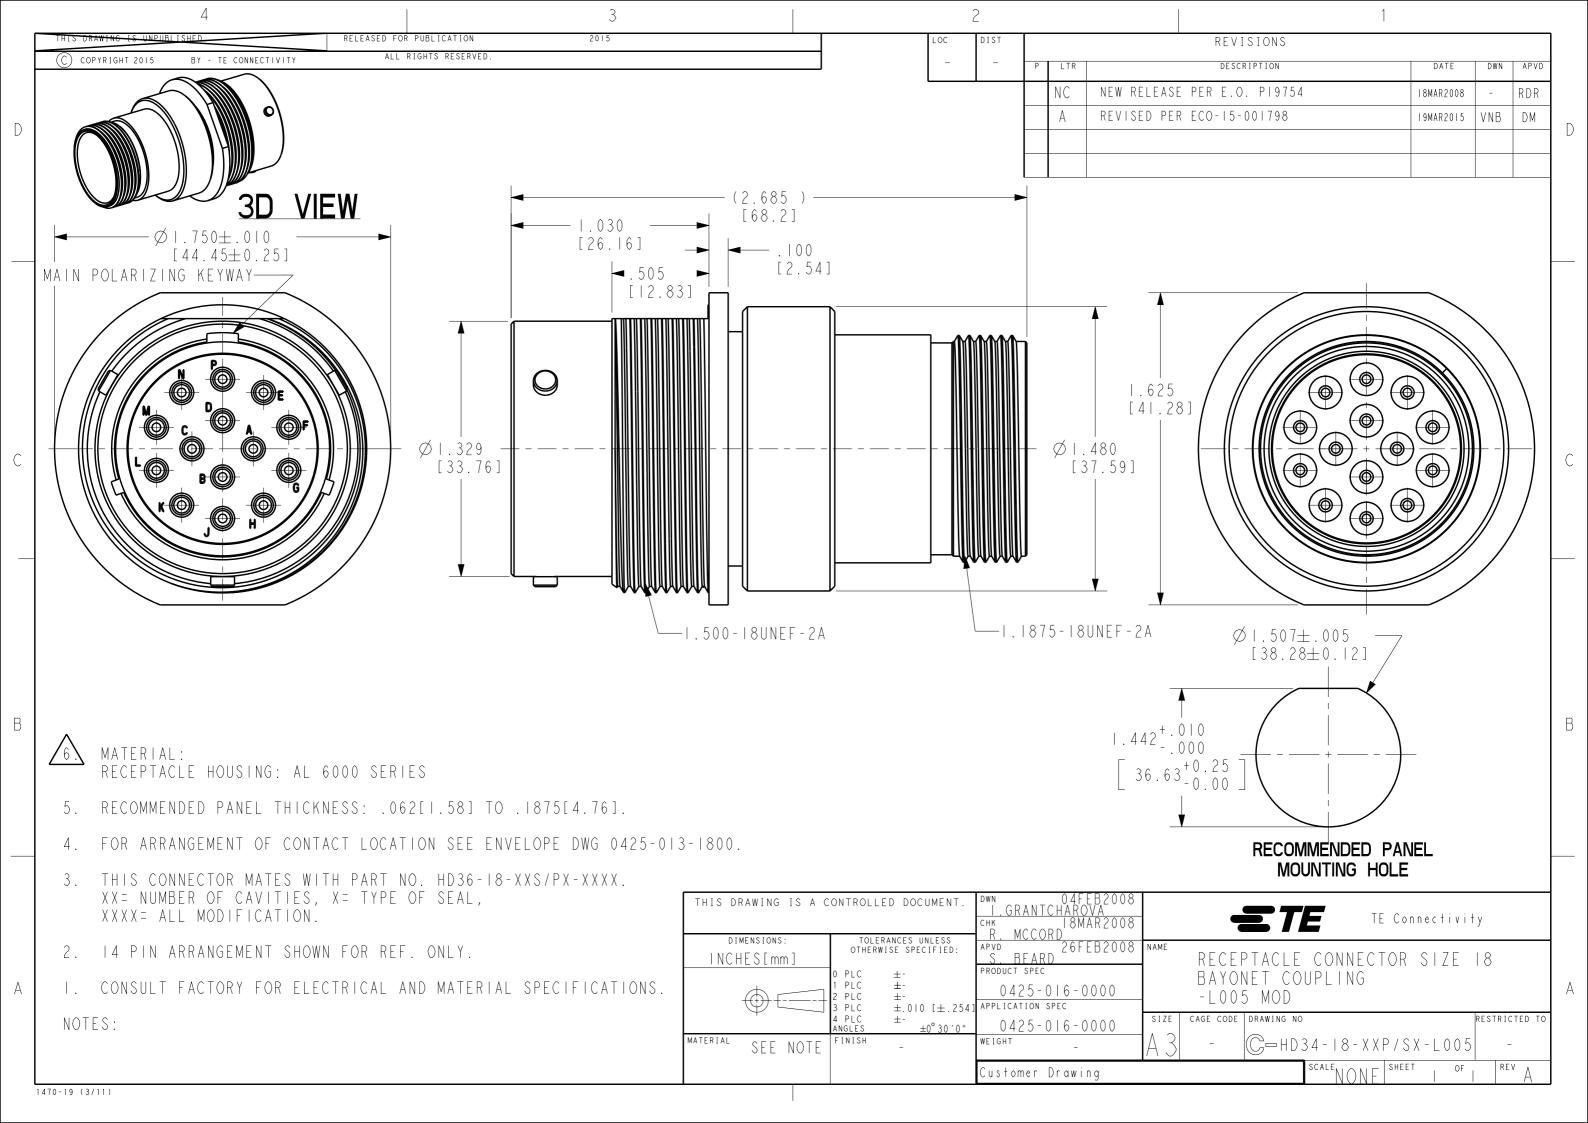

## **X-ON Electronics**

Largest Supplier of Electrical and Electronic Components

Click to view similar products for Automotive Connectors category:

Click to view products by TE Connectivity manufacturer:

Other Similar products are found below:

003-018-000 600858 60403001 60993906-B 60993913-B 629515004020001 M902-2131 M902-2161 M902-2344 72.330.1035.1

73.353.4028.0 F118010 F119300-B F132210 F132210-B F166900 F180100 F258300 F258300-B F294300-B F339100 F339700 F358300-B F374110 F407400 F412210 F427600 F444110 F487000 F495100-B F500900-B F509500B-B 770444-1 776880-1 827153-1 881735-1 881515-32-24P 9-1326727-8 9-1326729-8 925467-1 925474-1 928905-1 936398-2 964562-1 964562-4 964731-2 965051-1 968782-1 GT17SA-8DS-HU GT17VS-10DP-5.2CF