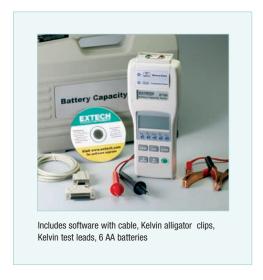

## **Features:**

- · On-line testing without disconnecting battery
- Built-in datalogger manually stores up to 999 sets and 9600 sets for continuous datalogging
- Simultaneously measures DC Voltage and AC Milliohms
- Auto power off
- Includes Windows® 95/98/NT/2000/ME/XP compatible software for downloading readings to a PC

| Specifications         | Range                                | Resolution          | Basic Accuracy                        |
|------------------------|--------------------------------------|---------------------|---------------------------------------|
| Resistance             | 40m $Ω$ , $400$ m $Ω$ ,              | 10μΩ, 100μΩ,        | $\pm$ (1% reading $\pm$ 10d)          |
|                        | $4\Omega$ , $40\Omega$               | 1m $Ω$ , $10$ m $Ω$ |                                       |
| Voltage                | 4V, 40V                              | 1mV, 10mV           | $\pm (0.1\% \text{ reading } \pm 6d)$ |
| Max Input Voltage      | 50VDC                                |                     |                                       |
| Manual Datalogging     | 999 sets                             |                     |                                       |
| Continuous Datalogging | 9600 sets                            |                     |                                       |
| Power                  | 6 AA batteries                       |                     |                                       |
| Battery life           | 7 hours                              |                     |                                       |
| Dimensions             | 9.75 x 4 x 1.75" (250 x 100 x 45 mm) |                     |                                       |
| Weight                 | 17.5oz (500g)                        |                     |                                       |

## **Ordering Information:**

BT100 ......Battery Capacity Tester BT102 ......120V AC Adaptor

BT100-AL ....Replacement Alligator Clips for BT100 BT100-TL ....Replacement Test Leads for BT100

USB100 ......RS-232 to USB Adaptor