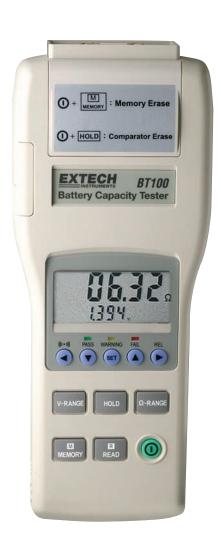

## **Battery Capacity Tester**

AC milliohmmeter checks Battery Condition in seconds

While the battery is in service

## **Features:**

- · On-line testing without disconnecting battery
- Built-in datalogger manually stores up to 999 sets and 9600 sets for continuous datalogging
- Simultaneously measures DC Voltage and AC Milliohms
- Auto power off
- Includes Windows® 95/98/NT/2000/ME/XP compatible software for downloading readings to a PC

| Specifications         | Range                                | Resolution          | Basic Accuracy                        |
|------------------------|--------------------------------------|---------------------|---------------------------------------|
| Resistance             | 40m $Ω$ , $400$ m $Ω$ ,              | 10μΩ, 100μΩ,        | $\pm$ (1% reading $\pm$ 10d)          |
|                        | $4\Omega$ , $40\Omega$               | 1m $Ω$ , $10$ m $Ω$ |                                       |
| Voltage                | 4V, 40V                              | 1mV, 10mV           | $\pm (0.1\% \text{ reading } \pm 6d)$ |
| Max Input Voltage      | 50VDC                                |                     |                                       |
| Manual Datalogging     | 999 sets                             |                     |                                       |
| Continuous Datalogging | 9600 sets                            |                     |                                       |
| Power                  | 6 AA batteries                       |                     |                                       |
| Battery life           | 7 hours                              |                     |                                       |
| Dimensions             | 9.75 x 4 x 1.75" (250 x 100 x 45 mm) |                     |                                       |
| Weight                 | 17.5oz (500g)                        |                     |                                       |