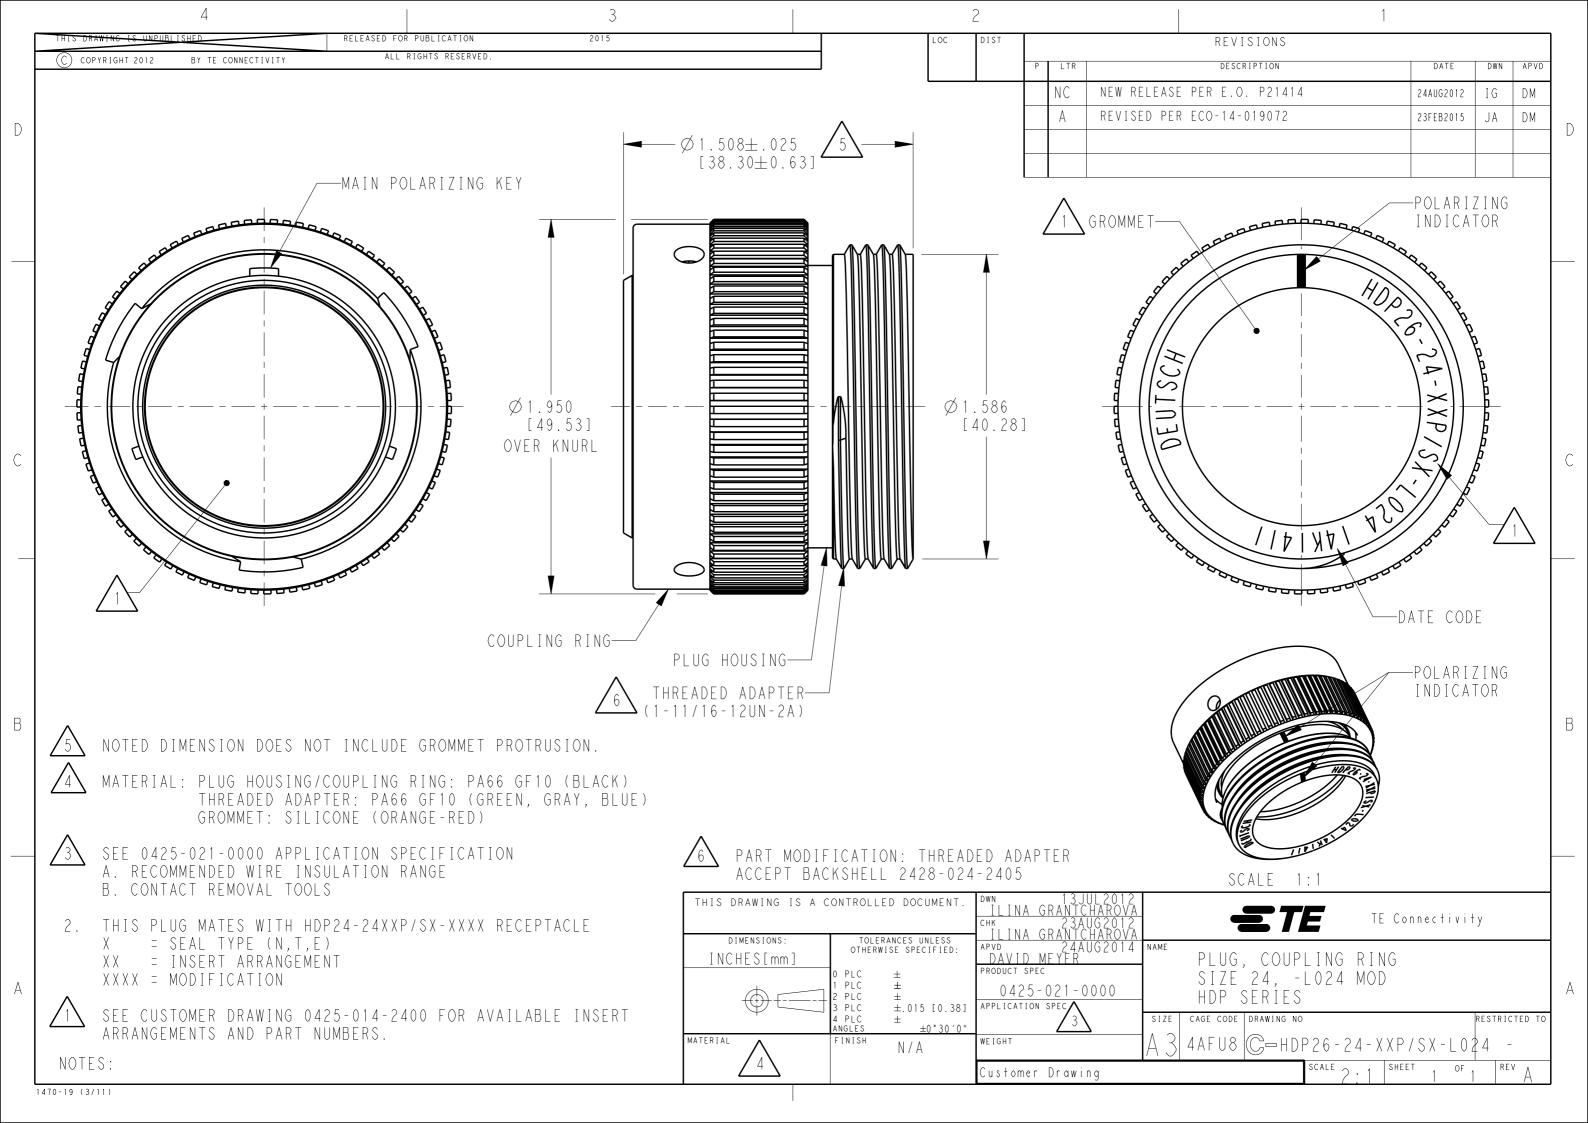

## **X-ON Electronics**

Largest Supplier of Electrical and Electronic Components

Click to view similar products for Automotive Connectors category:

Click to view products by TE Connectivity manufacturer:

Other Similar products are found below :

003-018-000 600858 60403001 60993906-B 60993913-B 629515004020001 M902-2131 M902-2161 M902-2344 72.330.1035.1 73.353.4028.0 F118010 F119300-B F132210 F132210-B F166900 F180100 F258300 F258300-B F294300-B F339100 F339700 F358300-B F374110 F407400 F412210 F427600 F444110 F487000 F495100-B F500900-B F509500B-B 770444-1 776880-1 827153-1 881735-1 8N1515-32-24P 9-1326727-8 9-1326729-8 925467-1 925474-1 928905-1 936398-2 964562-1 964562-4 964731-2 965051-1 968782-1 GT17SA-8DS-HU GT17VS-10DP-5.2CF